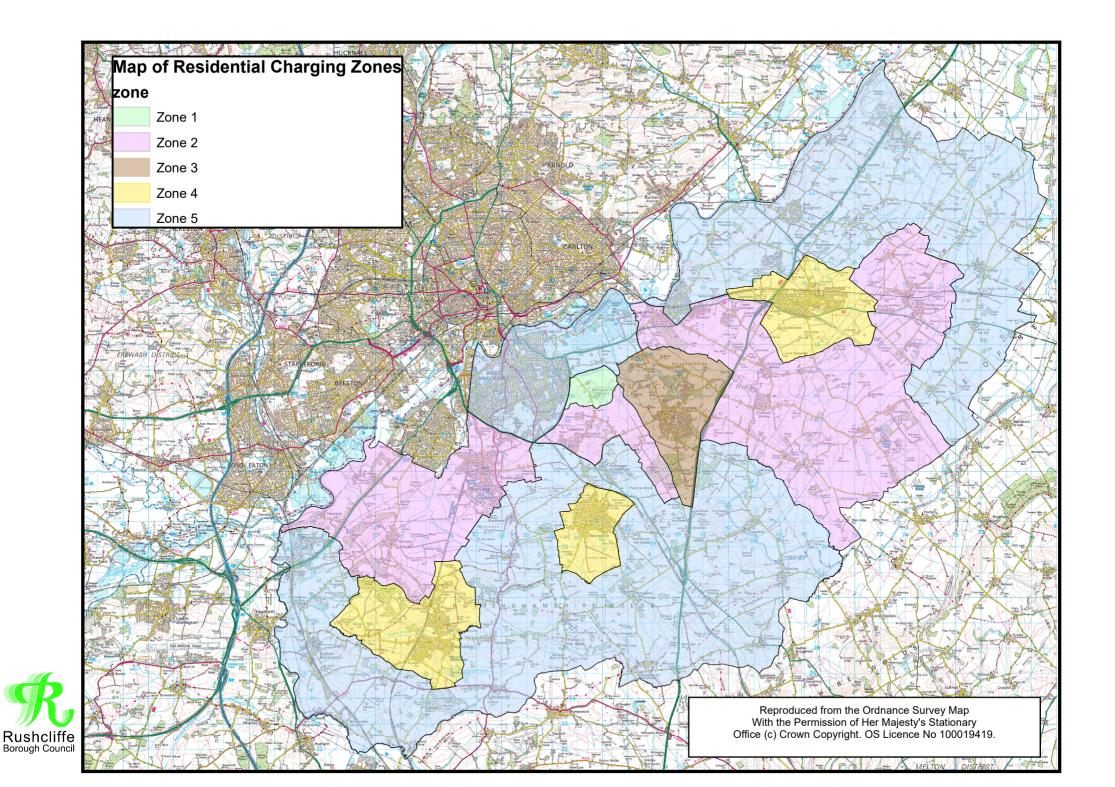

## Rushcliffe Community Infrastructure Levy Charging Schedule as of 7 October 2019

| Development type                                        | Zone             | CIL Rate<br>per m <sup>2</sup> |
|---------------------------------------------------------|------------------|--------------------------------|
| Strategic Allocation East of Gamston/North of Tollerton | Zone 1           | £0                             |
| Residential (use C3)<br>excluding apartments.           | Zone 2           | £40                            |
| Residential (use C3) excluding apartments.              | Zone 3           | £50                            |
| Residential (use C3)<br>excluding apartments.           | Zone 4           | £75                            |
| Residential (use C3) excluding apartments.              | Zone 5           | £100                           |
| General retail A1-A5<br>(excluding food<br>supermarket) | Borough-<br>wide | £50                            |
| Food supermarket A1                                     | Borough-<br>wide | £100                           |
| All other developments                                  | Borough-<br>wide | £0                             |