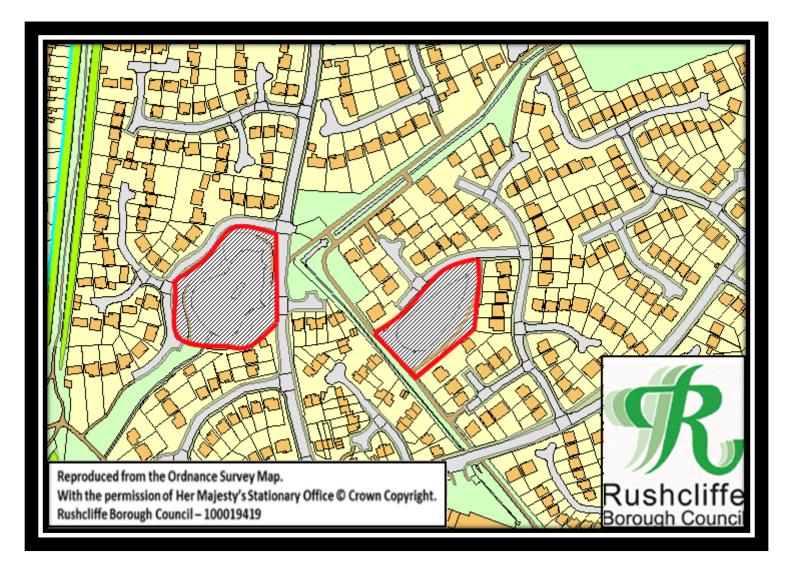

## <u>List of streets included in the Public Space Protection Order</u>

| Abbey Circus      | Mabel Grove         |
|-------------------|---------------------|
| Abbey Road        | Manvers Road        |
| Abingdon Road     | Marlborough Court   |
| Albert Road       | Melton Grove        |
| Annesley Road     | Melton Road         |
| Avon Gardens      | Millicent Grove     |
| Balmoral Avenue   | Millicent Road      |
| Blake Road        | Musters Road        |
| Broadstone Close* | Orston Road East    |
| Bridge Grove      | Oxford Road         |
| Bridgford Road    | Park Avenue         |
| Byron Road        | Patrick Road        |
| Central Avenue    | Pavilion Road       |
| Church Croft      | Peveril Court       |
| Church Drive      | Portland Road       |
| Clumber Road      | Priory Road         |
| Colwick Road      | Radcliffe Mount     |
| Davies Road       | Radcliffe Road      |
| Edwalton Avenue   | Rectory Road        |
| Edwinstowe Avenue | Rosebery Avenue     |
| Eltham Road       | Rushworth Avenue    |
| Epperstone Road   | Sandringham Avenue  |
| Ethel Road        | Scarrington Road    |
| Exchange Road     | Stratford Road      |
| Florence Road     | Terrian Crescent    |
| Fox Road          | Thoroton Road       |
| George Road       | Trent Side North    |
| Glebe Road        | Trent Side          |
| Gordon Road       | Tudor Road          |
| Hawksworth Road   | Tudor Square        |
| Henry Road        | Violet Road         |
| Highfield Grove   | Welbeck Road        |
| Highfield Road    | Wellington Crescent |
| Hound Road        | William Road        |
| Loughborough Road |                     |
| Ludlow Avenue     |                     |
| Lyme Park*        |                     |
| *Added 2022       |                     |

## List of Parks, Playgrounds, and Common spaces included in the Public Space Protection Order

| Adbolton Lane Play Area                  |  |
|------------------------------------------|--|
| Alford Road Playing Fields               |  |
| Ambleside (Gamston) Play Area            |  |
| <b>Boundary Road Playing Fields</b>      |  |
| Broadstone Close Pond Area*              |  |
| Bridge Fields Park                       |  |
| Bridgford Park                           |  |
| Buckfast Way Open Area                   |  |
| <b>Collington Common</b>                 |  |
| Denton Drive Play Area                   |  |
| <b>Edwalton Golf Course</b>              |  |
| Grantham Canal Towpath                   |  |
| Gresham Playing Fields                   |  |
| Greythorn Drive Play Area                |  |
| Ten Acres (Adbolton Lane) Playing Fields |  |
| The Green Line                           |  |
| The Hook                                 |  |
| Oak Tree Close Play Area                 |  |
| Lyme Park Pond Area*                     |  |
| Sharphill Woods                          |  |
| West Park                                |  |
|                                          |  |

<sup>\*</sup>Added 2022