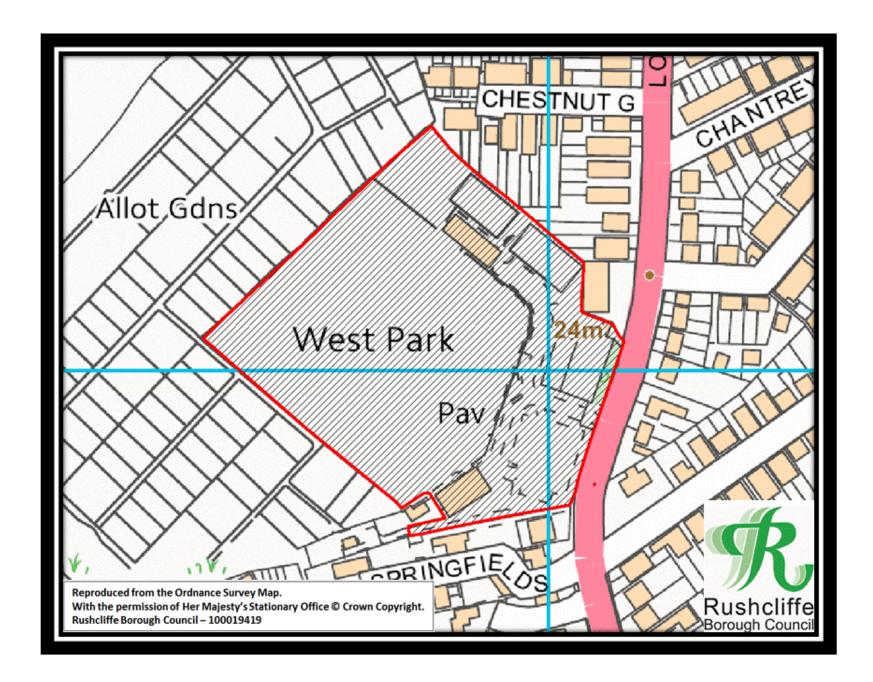

Figure 20 - Trent Bridge Ward South

Figure 21 – West Park

Figure 22 Lyme Park Pond and Broadstone Close Pond

## List of Parks, Playgrounds, and Common spaces included in the Public Space Protection Order

| Adbolton Lane Play Area                  |  |
|------------------------------------------|--|
| Alford Road Playing Fields               |  |
| Ambleside (Gamston) Play Area            |  |
| <b>Boundary Road Playing Fields</b>      |  |
| Broadstone Close Pond Area*              |  |
| Bridge Fields Park                       |  |
| Bridgford Park                           |  |
| Buckfast Way Open Area                   |  |
| <b>Collington Common</b>                 |  |
| Denton Drive Play Area                   |  |
| <b>Edwalton Golf Course</b>              |  |
| Grantham Canal Towpath                   |  |
| Gresham Playing Fields                   |  |
| Greythorn Drive Play Area                |  |
| Ten Acres (Adbolton Lane) Playing Fields |  |
| The Green Line                           |  |
| The Hook                                 |  |
| Oak Tree Close Play Area                 |  |
| Lyme Park Pond Area*                     |  |
| Sharphill Woods                          |  |
| West Park                                |  |
|                                          |  |