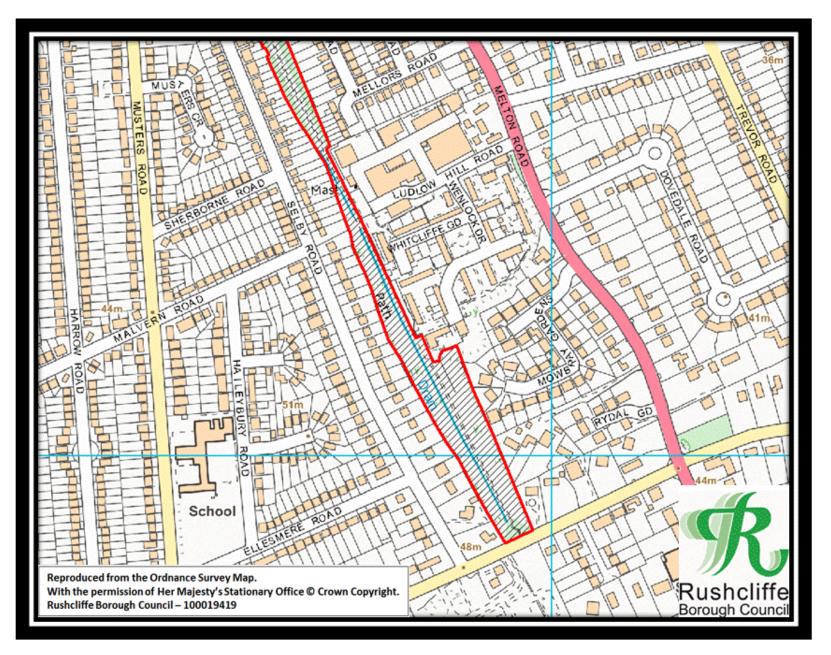

Figure 8 – Edwalton Golf Course

Figure 9 - Gamston Play Area

Figure 10 – Grantham Canal Tow Path North

Figure 11 - Grantham Canal Tow Path South

Figure 12 – The Green Line North

Figure 13 – The Green Line South