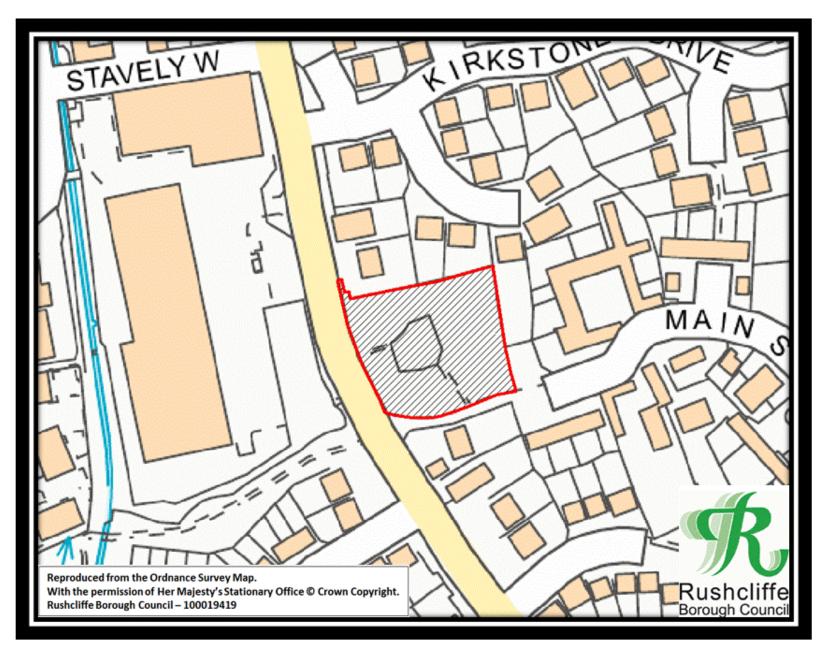

Figure 2 – Adbolton Playing Field

Figure 3 - Alford Road Playing Field

Figure 4 - Boundary Road Playing Field

Figure 5 - Buckfast Way Open Space

Figure 6 - Collington Common Open Space

Figure 7 - Denton Drive Play Area