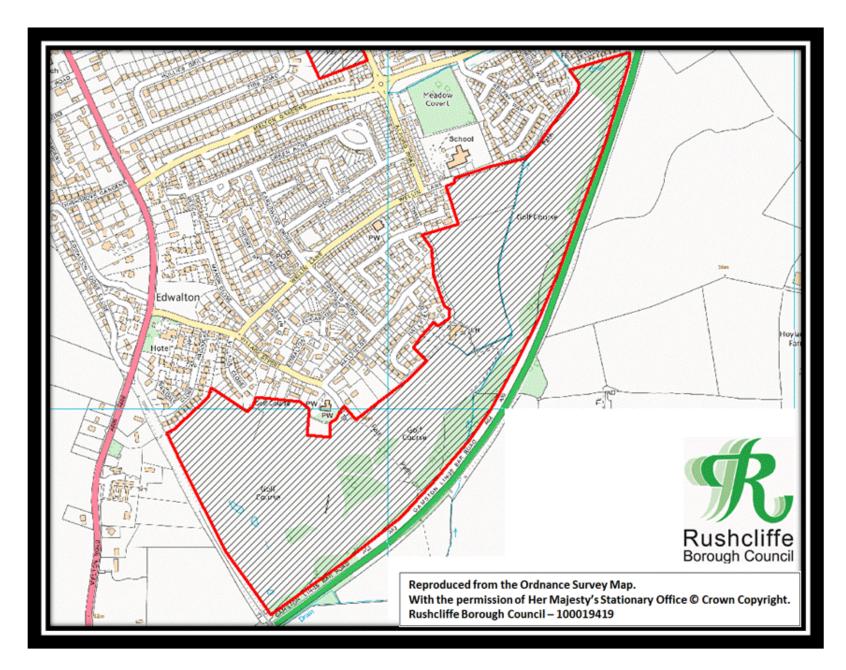

Figure 8 – Edwalton Golf Course

Figure 9 - Gamston Play Area

Figure 10 – Grantham Canal Tow Path North

Figure 11 - Grantham Canal Tow Path South

Figure 12 – The Green Line North

Figure 13 – The Green Line South