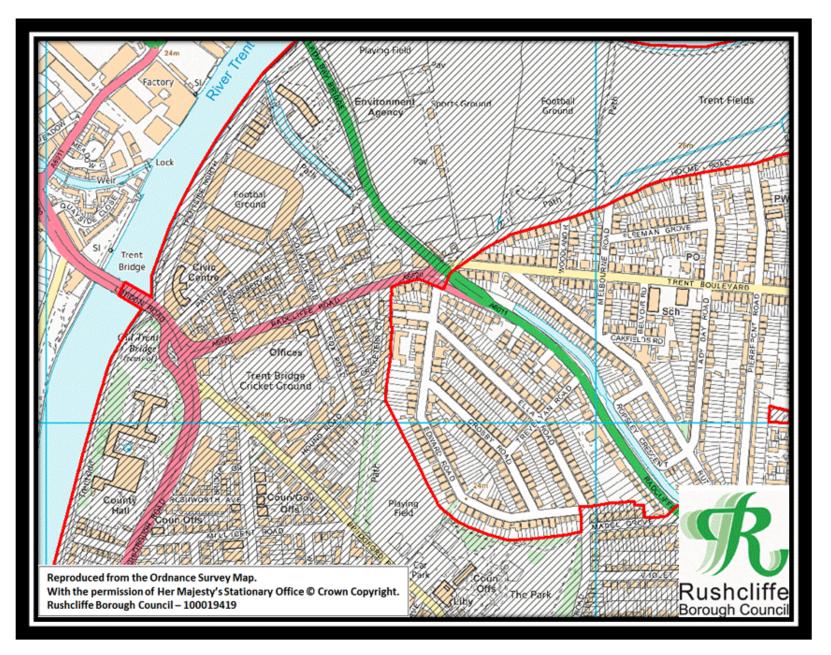

Figure 14 – Gresham Playing Fields

Figure 15 – Greythorn Drive Playing Field

Figure 16 - Oak Tree Close Play Area

Figure 17 - Sharphill Wood

Figure 18 – Lady Bay and The Hook

Figure 19 - Trent Bridge Ward North

Figure 20 - Trent Bridge Ward South

Figure 21 – West Park

Figure 22 Lyme Park Pond and Broadstone Close Pond