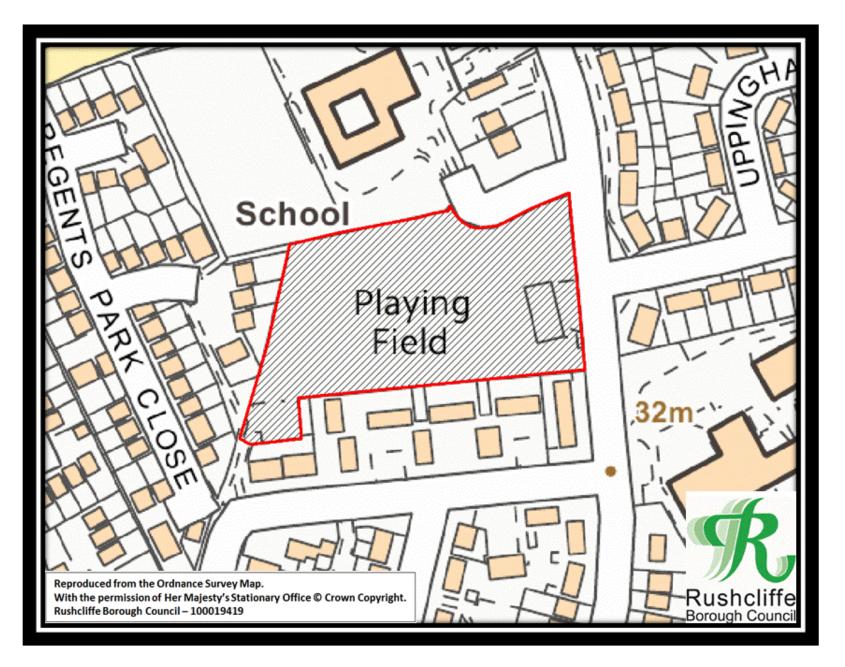

Figure 14 – Gresham Playing Fields

Figure 15 – Greythorn Drive Playing Field

Figure 16 - Oak Tree Close Play Area

Figure 17 - Sharphill Wood

Figure 18 – Lady Bay and The Hook

Figure 19 - Trent Bridge Ward North