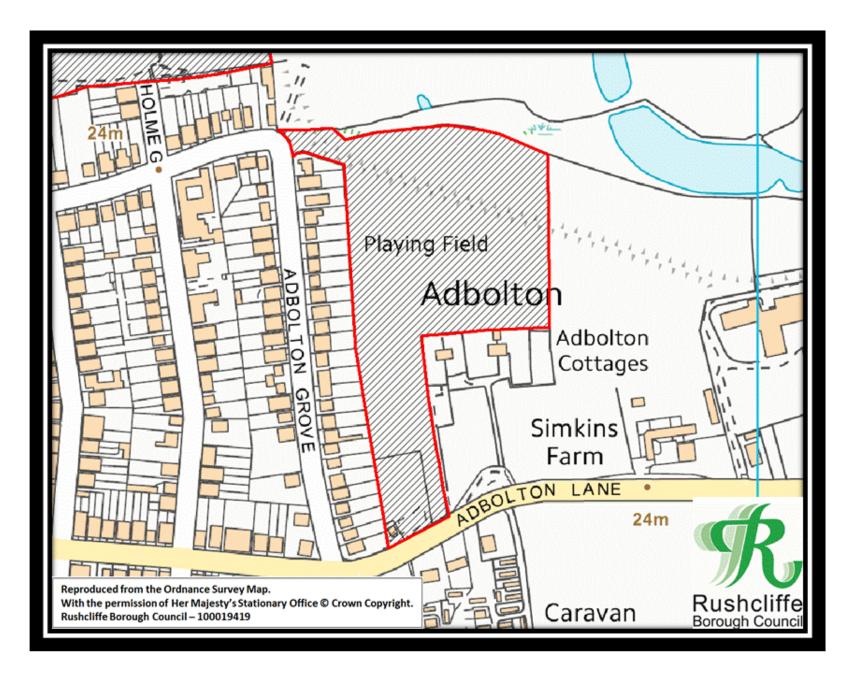

Figure 2 – Adbolton Playing Field

Figure 3 - Alford Road Playing Field

Figure 4 - Boundary Road Playing Field

Figure 5 - Buckfast Way Open Space

Figure 6 - Collington Common Open Space

Figure 7 - Denton Drive Play Area