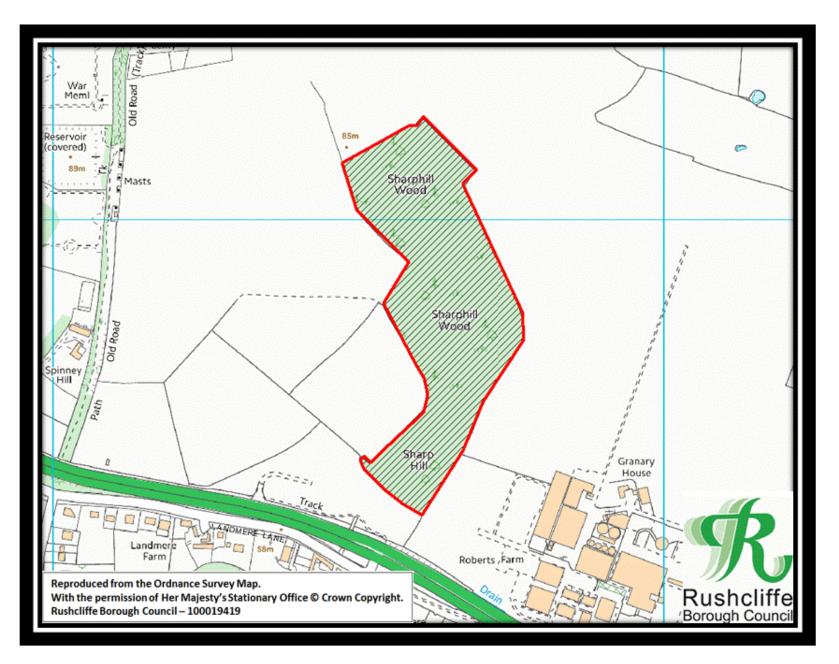

Figure 14 – Gresham Playing Fields

Figure 15 – Greythorn Drive Playing Field

Figure 16 - Oak Tree Close Play Area

Figure 17 - Sharphill Wood

Figure 18 – Lady Bay and The Hook

Figure 19 - Trent Bridge Ward North