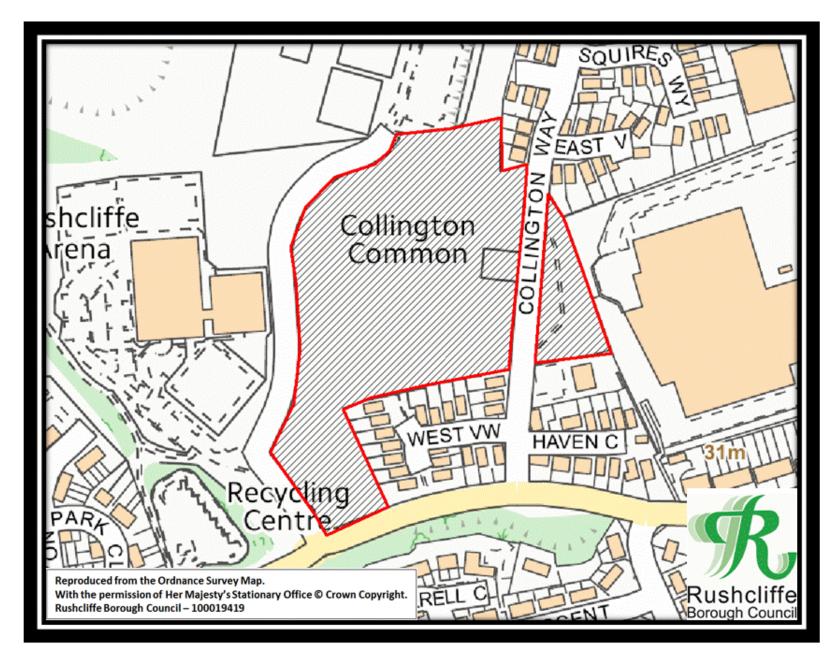

Figure 2 – Adbolton Playing Field

Figure 3 - Alford Road Playing Field

Figure 4 - Boundary Road Playing Field

Figure 5 - Buckfast Way Open Space

Figure 6 - Collington Common Open Space

Figure 7 - Denton Drive Play Area