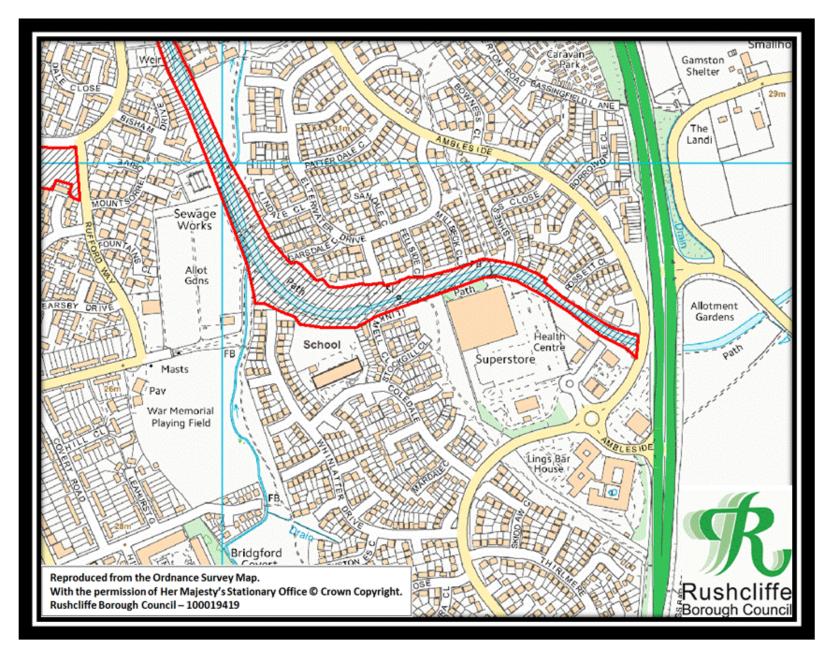

Figure 8 – Edwalton Golf Course

Figure 9 - Gamston Play Area

Figure 10 – Grantham Canal Tow Path North

Figure 11 - Grantham Canal Tow Path South

Figure 12 – The Green Line North

Figure 13 – The Green Line South