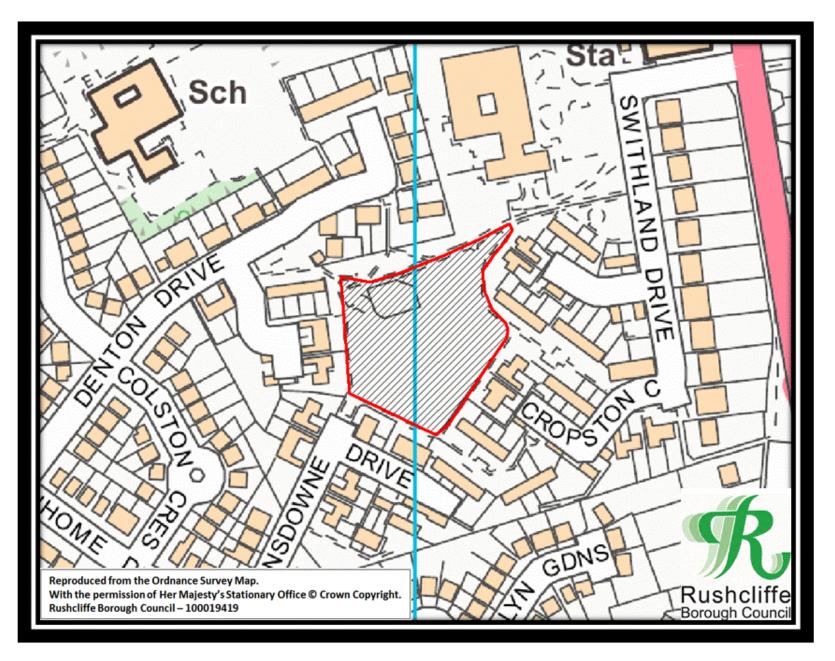

Figure 2 – Adbolton Playing Field

Figure 3 - Alford Road Playing Field

Figure 4 - Boundary Road Playing Field

Figure 5 - Buckfast Way Open Space

Figure 6 - Collington Common Open Space

Figure 7 - Denton Drive Play Area