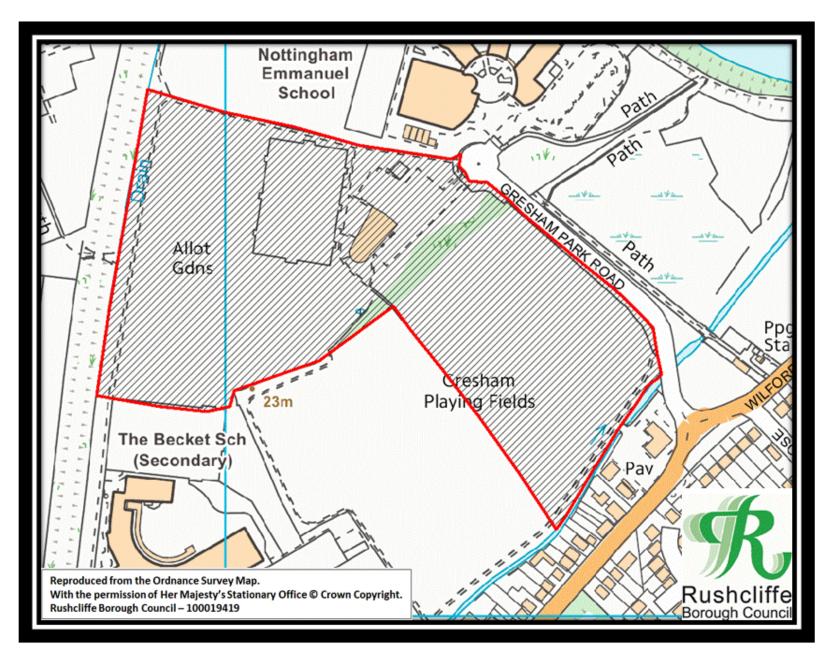

Figure 14 – Gresham Playing Fields

Figure 15 – Greythorn Drive Playing Field

Figure 16 - Oak Tree Close Play Area

Figure 17 - Sharphill Wood

Figure 18 – Lady Bay and The Hook

Figure 19 - Trent Bridge Ward North