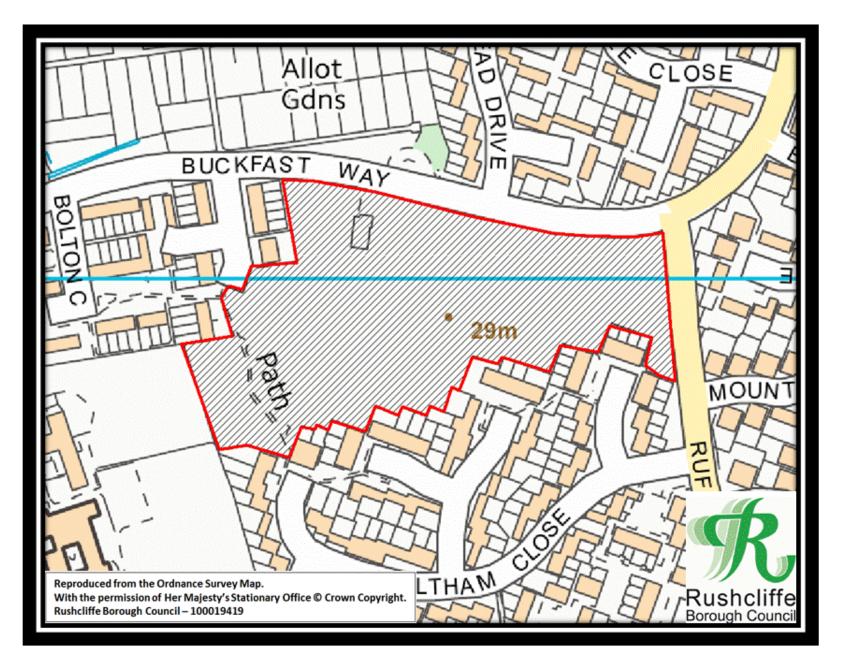

Figure 2 – Adbolton Playing Field

Figure 3 - Alford Road Playing Field

Figure 4 - Boundary Road Playing Field

Figure 5 - Buckfast Way Open Space

Figure 6 - Collington Common Open Space

Figure 7 - Denton Drive Play Area