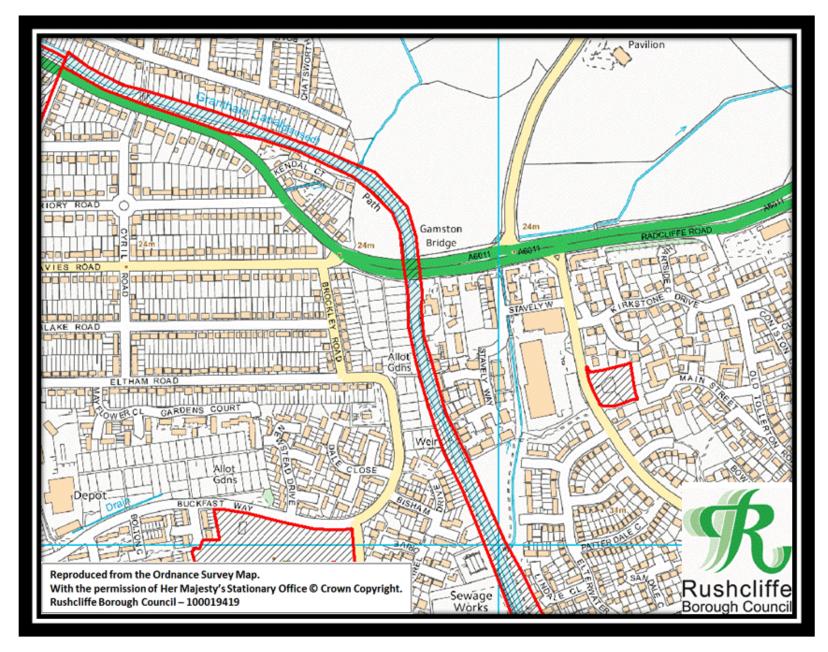

Figure 8 – Edwalton Golf Course

Figure 9 - Gamston Play Area

Figure 10 – Grantham Canal Tow Path North

Figure 11 - Grantham Canal Tow Path South

Figure 12 – The Green Line North

Figure 13 – The Green Line South