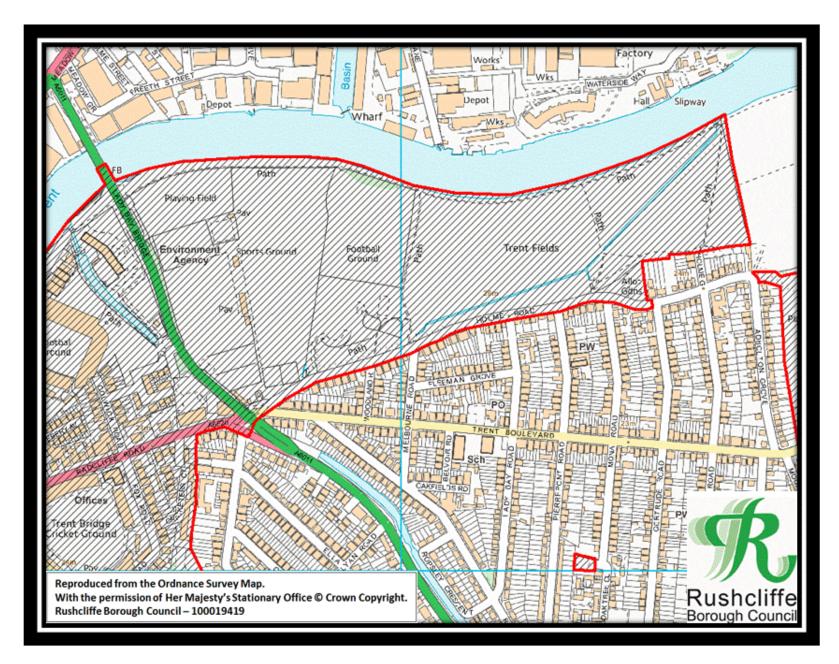

Figure 14 – Gresham Playing Fields

Figure 15 – Greythorn Drive Playing Field

Figure 16 - Oak Tree Close Play Area

Figure 17 - Sharphill Wood

Figure 18 – Lady Bay and The Hook

Figure 19 - Trent Bridge Ward North