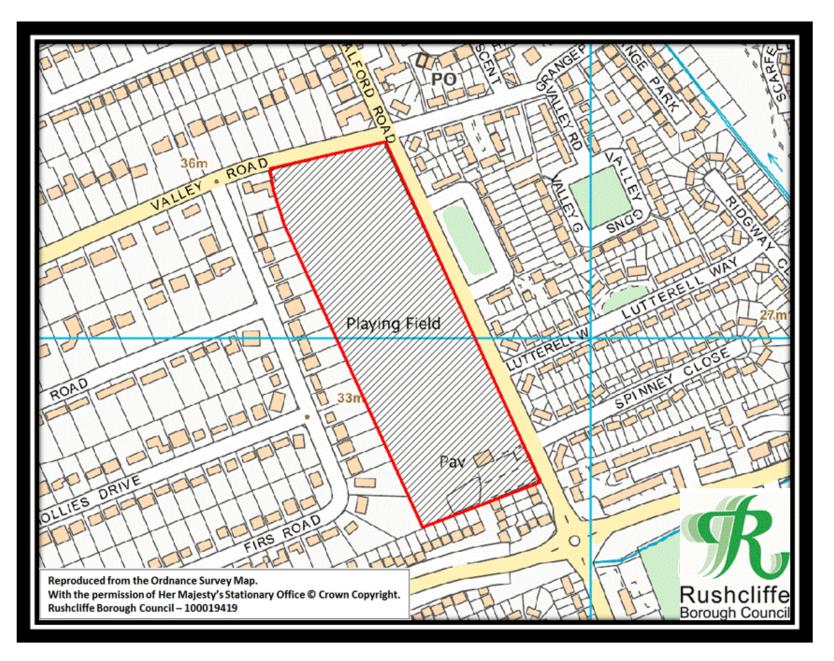

Figure 2 – Adbolton Playing Field

Figure 3 - Alford Road Playing Field

Figure 4 - Boundary Road Playing Field

Figure 5 - Buckfast Way Open Space

Figure 6 - Collington Common Open Space

Figure 7 - Denton Drive Play Area