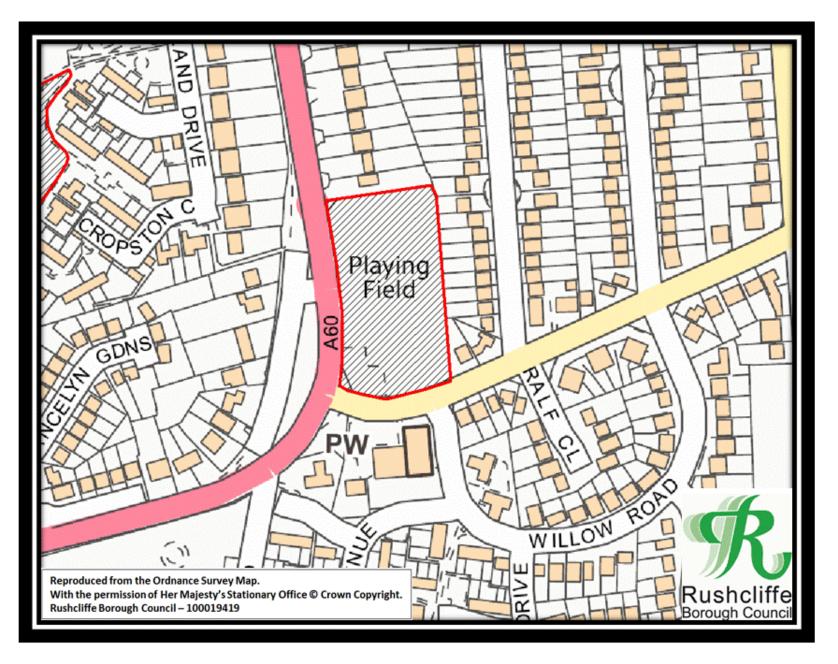

## **SCHEDULE**

The land shown edged black on Figure 1 and red on Figures 2 to 22 and described in the following Lists, which Figures and Lists form part of this Order.



Figure 1 - Indicative plan showing the whole area of the Rushcliffe PSPO No.1 of 2017



Figure 2 – Adbolton Playing Field



Figure 3 - Alford Road Playing Field



Figure 4 - Boundary Road Playing Field



Figure 5 - Buckfast Way Open Space



Figure 6 - Collington Common Open Space



Figure 7 - Denton Drive Play Area



Figure 8 – Edwalton Golf Course



Figure 9 - Gamston Play Area



Figure 10 – Grantham Canal Tow Path North



Figure 11 - Grantham Canal Tow Path South



Figure 12 – The Green Line North



Figure 13 – The Green Line South



Figure 14 – Gresham Playing Fields



Figure 15 – Greythorn Drive Playing Field



Figure 16 - Oak Tree Close Play Area



Figure 17 - Sharphill Wood



Figure 18 – Lady Bay and The Hook



Figure 19 - Trent Bridge Ward North



Figure 20 - Trent Bridge Ward South



Figure 21 – West Park



Figure 22 Lyme Park Pond and Broadstone Close Pond

## **RUSHCLIFFE BOROUGH COUNCIL PUBLIC SPACES PROTECTION ORDER N