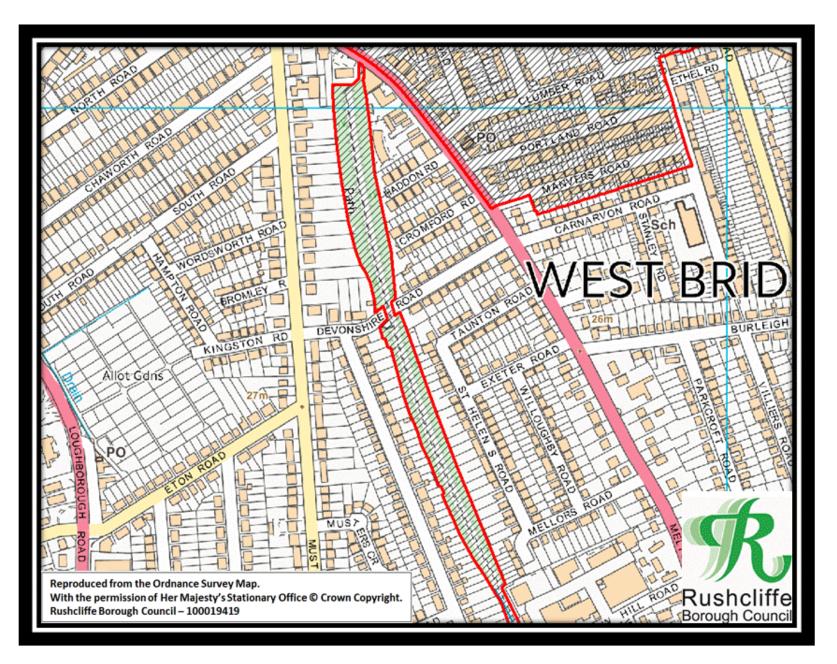

Figure 20 - Trent Bridge Ward South

Figure 21 – West Park

Figure 22 Lyme Park Pond and Broadstone Close Pond