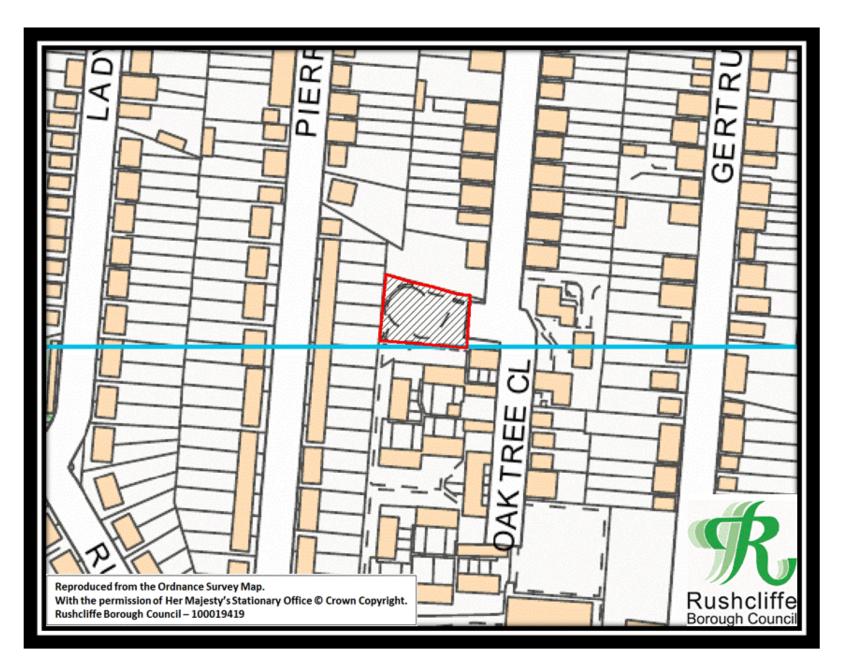

Figure 14 – Gresham Playing Fields

Figure 15 – Greythorn Drive Playing Field

Figure 16 - Oak Tree Close Play Area

Figure 17 - Sharphill Wood

Figure 18 – Lady Bay and The Hook

Figure 19 - Trent Bridge Ward North