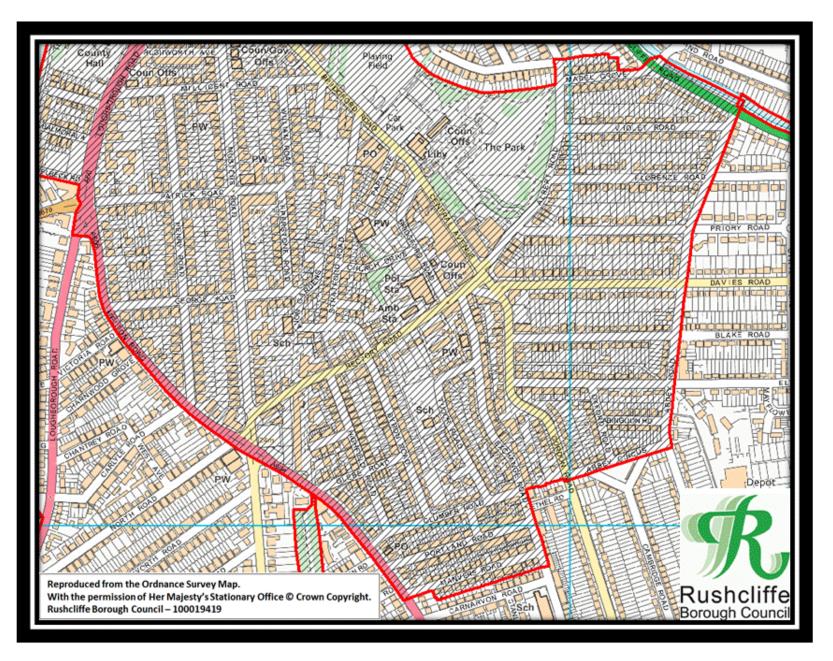

Figure 20 - Trent Bridge Ward South

Figure 21 – West Park

Figure 22 Lyme Park Pond and Broadstone Close Pond