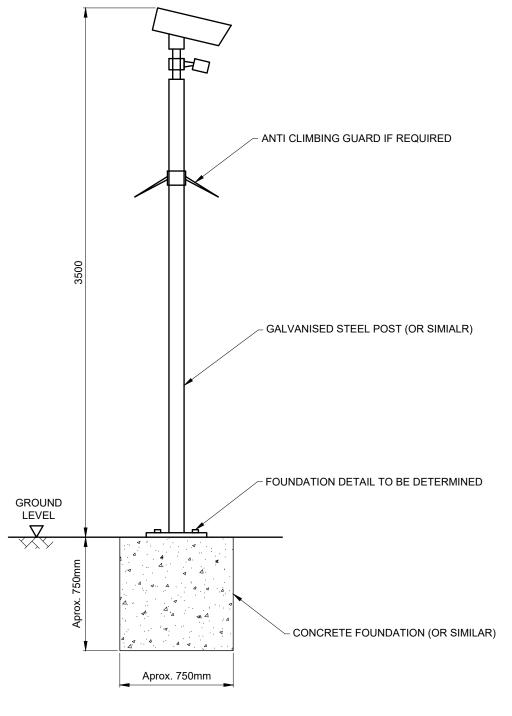

ELEVATION

|                                                                                 | 9                                                                                                                                                                                           |            |    |            | 10                                                                                                                   |   |  |
|---------------------------------------------------------------------------------|---------------------------------------------------------------------------------------------------------------------------------------------------------------------------------------------|------------|----|------------|----------------------------------------------------------------------------------------------------------------------|---|--|
| NO                                                                              | TES:                                                                                                                                                                                        |            |    |            |                                                                                                                      |   |  |
| 1. ALL DIMENSIONS ARE MAXIMUM<br>ANTICIPATED AND SUBJECT TO<br>DETAILED DESIGN. |                                                                                                                                                                                             |            |    |            |                                                                                                                      |   |  |
| 2. SECURITY LIGHTING TO BE INFRARED.                                            |                                                                                                                                                                                             |            |    |            |                                                                                                                      | A |  |
| 3. CCTV SUPPORTS TO BE LOCATED<br>ADJACENT TO PERIMETER FENCING.                |                                                                                                                                                                                             |            |    |            |                                                                                                                      |   |  |
| 4.                                                                              | <ol> <li>CAMERAS MAY BE INSTALLED WITH PAN<br/>FUNCTION.</li> </ol>                                                                                                                         |            |    |            |                                                                                                                      |   |  |
| 5. CAMERAS ARE INWARD FACING.                                                   |                                                                                                                                                                                             |            |    |            |                                                                                                                      |   |  |
|                                                                                 |                                                                                                                                                                                             |            |    |            |                                                                                                                      | В |  |
|                                                                                 |                                                                                                                                                                                             |            |    |            |                                                                                                                      |   |  |
|                                                                                 |                                                                                                                                                                                             |            |    |            |                                                                                                                      | С |  |
|                                                                                 |                                                                                                                                                                                             |            |    |            |                                                                                                                      |   |  |
|                                                                                 |                                                                                                                                                                                             |            |    |            |                                                                                                                      | D |  |
|                                                                                 |                                                                                                                                                                                             |            |    |            |                                                                                                                      |   |  |
| 4                                                                               | LJ                                                                                                                                                                                          | MC         | сс | 2021-12-21 | Amendment to wording                                                                                                 | _ |  |
| 3                                                                               | LJ                                                                                                                                                                                          | MC         | сс | 2021-10-06 | Updated notes section                                                                                                | E |  |
| 2                                                                               | LJ                                                                                                                                                                                          | MC         | сс | 2021-10-01 | CHANGE                                                                                                               |   |  |
| 1                                                                               | LJ                                                                                                                                                                                          | BY<br>APPD | сс | 2021-09-11 | First Issue                                                                                                          |   |  |
| ISSUE DRAWN CHKD APPD DATE PURPOSE                                              |                                                                                                                                                                                             |            |    |            | REVISION NOTES<br>PROJECTION                                                                                         |   |  |
| PERMITTING<br>SCALE                                                             |                                                                                                                                                                                             |            |    |            | N/A<br>DATUM                                                                                                         |   |  |
| 1:25 @A3                                                                        |                                                                                                                                                                                             |            |    |            | N/A<br>T-LAYOUT NO                                                                                                   |   |  |
| LAYOUT DRAWING<br>N/A                                                           |                                                                                                                                                                                             |            |    |            | N/A                                                                                                                  | F |  |
| PROJECT TITLE<br>KINGSTON SOLAR                                                 |                                                                                                                                                                                             |            |    |            |                                                                                                                      |   |  |
| DRAWING TITLE<br>FIGURE 10<br>TYPICAL SECURITY CCTV DETAIL                      |                                                                                                                                                                                             |            |    |            |                                                                                                                      |   |  |
| RES                                                                             | RES DRAWING NUMBER<br>04533-RES-SEC-DR-PT-002<br>This drawing is the property of renewable energy systems limited and no<br>reproduction may be made in whole or in Part without permission |            |    |            |                                                                                                                      |   |  |
|                                                                                 |                                                                                                                                                                                             |            |    |            |                                                                                                                      |   |  |
|                                                                                 |                                                                                                                                                                                             |            |    |            | BEAUFORT COURT,<br>EGG FARM LANE,<br>KINGS LANGLEY,<br>HERTS WD4 BLR. UK<br>TEL +44 (0) 1923 2992<br>WWW.RES-GROUP.C |   |  |
|                                                                                 | 9                                                                                                                                                                                           |            |    |            | 10                                                                                                                   |   |  |