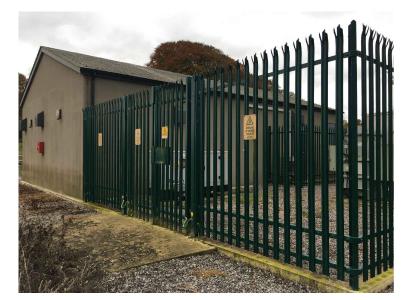

| NOTES         1. ALL DIMENSIONS ARE MAXIMUM<br>ANTICIPATED AND SUBJECT TO DETAILED<br>DESIGN.         2. FENCE TO BE SITED ABUTTING EXISTING<br>OR NEWLY PLANTED HEDGE WHERE<br>POSSIBLE TO SCREEN.         3. SUITABLE SAFETY SIGNAGE TO BE<br>INSTALLED ON GATES.         4. M. C. SK. 2011A         4. M. SK. C. 2011A         5. M. SKANNA         4. M. SK. SKANNA         5. M. SKANNA         5. M. SKANNA         6. M. SKANNA         7. M. SKANNA                                                                                                                                                                                                                                                                                                                                                                                                                                                                                                                                                                                                                                                                                                                                                                                                                                                                                                                                                                                                                        |  |                                                                         | 9         |       |      |            | 10                                                             | _ |
|---------------------------------------------------------------------------------------------------------------------------------------------------------------------------------------------------------------------------------------------------------------------------------------------------------------------------------------------------------------------------------------------------------------------------------------------------------------------------------------------------------------------------------------------------------------------------------------------------------------------------------------------------------------------------------------------------------------------------------------------------------------------------------------------------------------------------------------------------------------------------------------------------------------------------------------------------------------------------------------------------------------------------------------------------------------------------------------------------------------------------------------------------------------------------------------------------------------------------------------------------------------------------------------------------------------------------------------------------------------------------------------------------------------------------------------------------------------------------------------------------------------------------------------------------------------------------------------------------------------------------------------------------------------------------------------------------------------------------------------------------------------------------------------------------------------------------------------------------------------------------------------------------------------------------------------------------------------------------------------------------------------------------------------------------------------------------------------------------------------------------|--|-------------------------------------------------------------------------|-----------|-------|------|------------|----------------------------------------------------------------|---|
| AL DIMENSIONS ARE MAXIMUM ANTICIPATED AND SUBJECT TO DETAILED DESIGN.     FIENCE TO BE SITED ABUTTING EXISTING OR NEWLY PLANTED HEDGE WHERE POSSIBLE TO SCREEN.     SUITABLE SAFETY SIGNAGE TO BE INSTALLED ON GATES.     SUITABLE SAFETY SIGNAGE TO BE INSTALLES SIGNAGE TO BE INSTALLED ON GATES.     SUITABLE SAFETY S |  | NC                                                                      | DTES      |       |      |            |                                                                |   |
| S. FENCE TO BE SITED ABUTTING EXISTING<br>OR NEWLY PLANTED HEDGE WHERE<br>POSSIBLE TO SCREEN.     SUITABLE SAFETY SIGNAGE TO BE<br>INSTALLED ON GATES.     B                                                                                                                                                                                                                                                                                                                                                                                                                                                                                                                                                                                                                                                                                                                                                                                                                                                                                                                                                                                                                                                                                                                                                                                                                                                                                                                                                                                                                                                                                                                                                                                                                                                                                                                                                                                                                                                                                                                                                              |  |                                                                         | ALI<br>AN | TICIF | PATE |            |                                                                |   |
| INSTALLED ON GATES.         INSTALLED ON GATES.         Image: Installed on Gates         Image: Installed on Gates <t< td=""><td></td><td colspan="7">OR NEWLY PLANTED HEDGE WHERE</td></t<>                                                                                                                                                                                                                                                                                                                                                                                                                                                                                                                                                                                                                                                                                                                                                                                                                                                                 |  | OR NEWLY PLANTED HEDGE WHERE                                            |           |       |      |            |                                                                |   |
| a       III       MC       SR       2021-11-24       Update for imagery       IIIIIIIIIIIIIIIIIIIIIIIIIIIIIIIIIIII                                                                                                                                                                                                                                                                                                                                                                                                                                                                                                                                                                                                                                                                                                                                                                                                                                                                                                                                                                                                                                                                                                                                                                                                                                                                                                                                                                                                                                                                                                                                                                                                                                                                                                                                                                                                                                                                                                                                                                                                        |  |                                                                         |           |       |      |            |                                                                |   |
| a       III       MC       SR       2021-11-24       Update for imagery       IIIIIIIIIIIIIIIIIIIIIIIIIIIIIIIIIIII                                                                                                                                                                                                                                                                                                                                                                                                                                                                                                                                                                                                                                                                                                                                                                                                                                                                                                                                                                                                                                                                                                                                                                                                                                                                                                                                                                                                                                                                                                                                                                                                                                                                                                                                                                                                                                                                                                                                                                                                        |  |                                                                         |           |       |      |            |                                                                |   |
| 3       L       MC       SR       2021-11-24       Update to imagery                                                                                                                                                                                                                                                                                                                                                                                                                                                                                                                                                                                                                                                                                                                                                                                                                                                                                                                                                                                                                                                                                                                                                                                                                                                                                                                                                                                                                                                                                                                                                                                                                                                                                                                                                                                                                                                                                                                                                                                                                                                      |  |                                                                         |           |       |      |            |                                                                | в |
| 3       L       MC       SR       2021-11-24       Update to imagery                                                                                                                                                                                                                                                                                                                                                                                                                                                                                                                                                                                                                                                                                                                                                                                                                                                                                                                                                                                                                                                                                                                                                                                                                                                                                                                                                                                                                                                                                                                                                                                                                                                                                                                                                                                                                                                                                                                                                                                                                                                      |  |                                                                         |           |       |      |            |                                                                |   |
| 3       L       MC       SR       2021-11-24       Update to imagery                                                                                                                                                                                                                                                                                                                                                                                                                                                                                                                                                                                                                                                                                                                                                                                                                                                                                                                                                                                                                                                                                                                                                                                                                                                                                                                                                                                                                                                                                                                                                                                                                                                                                                                                                                                                                                                                                                                                                                                                                                                      |  |                                                                         |           |       |      |            |                                                                |   |
| 3       L       MC       SR       2021-11-24       Update to imagery                                                                                                                                                                                                                                                                                                                                                                                                                                                                                                                                                                                                                                                                                                                                                                                                                                                                                                                                                                                                                                                                                                                                                                                                                                                                                                                                                                                                                                                                                                                                                                                                                                                                                                                                                                                                                                                                                                                                                                                                                                                      |  |                                                                         |           |       |      |            |                                                                |   |
| 3       L       MC       SR       2021-11-24       Update to imagery                                                                                                                                                                                                                                                                                                                                                                                                                                                                                                                                                                                                                                                                                                                                                                                                                                                                                                                                                                                                                                                                                                                                                                                                                                                                                                                                                                                                                                                                                                                                                                                                                                                                                                                                                                                                                                                                                                                                                                                                                                                      |  |                                                                         |           |       |      |            |                                                                |   |
| 3       LJ       MC       SR       2021-11-24       Update to imagery       E         2       LJ       MC       CC       2021-00-06       Change to palisade fencing       E         1       LJ       BY       CC       2021-00-11       First Issue       E         ISSUE DRAWN CHKO       APPD       DATE       REVISION NOTES       PURPOSE       PROJECTION         PURPOSE       PROJECTION       N/A       N/A       SCALE       N/A         SCALE       1:50       @A3       N/A       N/A         LAYOUT DRAWING       T-LAYOUT NO       N/A       N/A         PROJECT TITLE       FIGURE 9       TYPICAL SECURITY FENCE DETAIL       F         DRAWING TITLE       FIGURE 9       TYPICAL SECURITY FENCE DETAIL       3         THIS DRAWING INTHE PROPERTY OF RENEWABLE ENERGY SYSTEMS LIMITED AND NO       REV       3         THIS DRAWING IS THE PROPERTY OF RENEWABLE ENERGY SYSTEMS LIMITED AND NO       REV       3         THIS DRAWING IS THE PROPERTY OF RENEWABLE ENERGY SYSTEMS LIMITED AND NO       REV       3         THIS DRAWING IS THE PROPERTY OF RENEWABLE ENERGY SYSTEMS LIMITED AND NO       REV       3         THIS DRAWING IS THE PROPERTY OF RENEWABLE ENERGY SYSTEMS LIMITED AND NO       REV       3                                                                                                                                                                                                                                                                                                                                                                                                                                                                                                                                                                                                                                                                                                                                                                                                                                                                                 |  |                                                                         |           |       |      |            |                                                                | с |
| 3       LJ       MC       SR       2021-11-24       Update to imagery       E         2       LJ       MC       CC       2021-00-06       Change to palisade fencing       E         1       LJ       BY       CC       2021-00-11       First Issue       E         ISSUE DRAWN CHKO       APPD       DATE       REVISION NOTES       PURPOSE       PROJECTION         PURPOSE       PROJECTION       N/A       N/A       SCALE       N/A         SCALE       1:50       @A3       N/A       N/A         LAYOUT DRAWING       T-LAYOUT NO       N/A       N/A         PROJECT TITLE       FIGURE 9       TYPICAL SECURITY FENCE DETAIL       F         DRAWING TITLE       FIGURE 9       TYPICAL SECURITY FENCE DETAIL       3         THIS DRAWING INTHE PROPERTY OF RENEWABLE ENERGY SYSTEMS LIMITED AND NO       REV       3         THIS DRAWING IS THE PROPERTY OF RENEWABLE ENERGY SYSTEMS LIMITED AND NO       REV       3         THIS DRAWING IS THE PROPERTY OF RENEWABLE ENERGY SYSTEMS LIMITED AND NO       REV       3         THIS DRAWING IS THE PROPERTY OF RENEWABLE ENERGY SYSTEMS LIMITED AND NO       REV       3         THIS DRAWING IS THE PROPERTY OF RENEWABLE ENERGY SYSTEMS LIMITED AND NO       REV       3                                                                                                                                                                                                                                                                                                                                                                                                                                                                                                                                                                                                                                                                                                                                                                                                                                                                                 |  |                                                                         |           |       |      |            |                                                                |   |
| 3       LJ       MC       SR       2021-11-24       Update to imagery       E         2       LJ       MC       CC       2021-00-06       Change to palisade fencing       E         1       LJ       BY       CC       2021-00-11       First Issue       E         ISSUE DRAWN CHKO       APPD       DATE       REVISION NOTES       PURPOSE       PROJECTION         PURPOSE       PROJECTION       N/A       N/A       SCALE       N/A         SCALE       1:50       @A3       N/A       N/A         LAYOUT DRAWING       T-LAYOUT NO       N/A       N/A         PROJECT TITLE       FIGURE 9       TYPICAL SECURITY FENCE DETAIL       F         DRAWING TITLE       FIGURE 9       TYPICAL SECURITY FENCE DETAIL       3         THIS DRAWING INTHE PROPERTY OF RENEWABLE ENERGY SYSTEMS LIMITED AND NO       REV       3         THIS DRAWING IS THE PROPERTY OF RENEWABLE ENERGY SYSTEMS LIMITED AND NO       REV       3         THIS DRAWING IS THE PROPERTY OF RENEWABLE ENERGY SYSTEMS LIMITED AND NO       REV       3         THIS DRAWING IS THE PROPERTY OF RENEWABLE ENERGY SYSTEMS LIMITED AND NO       REV       3         THIS DRAWING IS THE PROPERTY OF RENEWABLE ENERGY SYSTEMS LIMITED AND NO       REV       3                                                                                                                                                                                                                                                                                                                                                                                                                                                                                                                                                                                                                                                                                                                                                                                                                                                                                 |  |                                                                         |           |       |      |            |                                                                |   |
| 3       LJ       MC       SR       2021-11-24       Update to imagery       E         2       LJ       MC       CC       2021-00-06       Change to palisade fencing       E         1       LJ       BY       CC       2021-00-11       First Issue       E         ISSUE DRAWN CHKO       APPD       DATE       REVISION NOTES       PURPOSE       PROJECTION         PURPOSE       PROJECTION       N/A       N/A       SCALE       N/A         SCALE       1:50       @A3       N/A       N/A         LAYOUT DRAWING       T-LAYOUT NO       N/A       N/A         PROJECT TITLE       FIGURE 9       TYPICAL SECURITY FENCE DETAIL       F         DRAWING TITLE       FIGURE 9       TYPICAL SECURITY FENCE DETAIL       3         THIS DRAWING INTHE PROPERTY OF RENEWABLE ENERGY SYSTEMS LIMITED AND NO       REV       3         THIS DRAWING IS THE PROPERTY OF RENEWABLE ENERGY SYSTEMS LIMITED AND NO       REV       3         THIS DRAWING IS THE PROPERTY OF RENEWABLE ENERGY SYSTEMS LIMITED AND NO       REV       3         THIS DRAWING IS THE PROPERTY OF RENEWABLE ENERGY SYSTEMS LIMITED AND NO       REV       3         THIS DRAWING IS THE PROPERTY OF RENEWABLE ENERGY SYSTEMS LIMITED AND NO       REV       3                                                                                                                                                                                                                                                                                                                                                                                                                                                                                                                                                                                                                                                                                                                                                                                                                                                                                 |  |                                                                         |           |       |      |            |                                                                |   |
| 3       LJ       MC       SR       2021-11-24       Update to imagery       E         2       LJ       MC       CC       2021-00-06       Change to palisade fencing       E         1       LJ       BY       CC       2021-00-11       First Issue       E         ISSUE DRAWN CHKO       APPD       DATE       REVISION NOTES       PURPOSE       PROJECTION         PURPOSE       PROJECTION       N/A       N/A       SCALE       N/A         SCALE       1:50       @A3       N/A       N/A         LAYOUT DRAWING       T-LAYOUT NO       N/A       N/A         PROJECT TITLE       FIGURE 9       TYPICAL SECURITY FENCE DETAIL       F         DRAWING TITLE       FIGURE 9       TYPICAL SECURITY FENCE DETAIL       3         THIS DRAWING INTHE PROPERTY OF RENEWABLE ENERGY SYSTEMS LIMITED AND NO       REV       3         THIS DRAWING IS THE PROPERTY OF RENEWABLE ENERGY SYSTEMS LIMITED AND NO       REV       3         THIS DRAWING IS THE PROPERTY OF RENEWABLE ENERGY SYSTEMS LIMITED AND NO       REV       3         THIS DRAWING IS THE PROPERTY OF RENEWABLE ENERGY SYSTEMS LIMITED AND NO       REV       3         THIS DRAWING IS THE PROPERTY OF RENEWABLE ENERGY SYSTEMS LIMITED AND NO       REV       3                                                                                                                                                                                                                                                                                                                                                                                                                                                                                                                                                                                                                                                                                                                                                                                                                                                                                 |  |                                                                         |           |       |      |            |                                                                |   |
| 3       LJ       MC       SR       2021-11-24       Update to imagery         2       LJ       MC       CC       2021-10-06       Change to palisade fencing         1       LJ       APPD       CC       2021-09-11       First Issue         ISSUE       DRAWN       CHKD       APPD       DATE       REVISION NOTES         PURPOSE       PROJECTION       PROJECTION       N/A         SCALE       DATUM       N/A         1       1:50       @A3       N/A         LAYOUT DRAWING       T-LAYOUT NO       N/A         N/A       N/A       N/A         PROJECT TITLE       FIGURE 9         TYPICAL SECURITY FENCE DETAIL       REV         04533-RES-SEC-DR-PT-001       3         THIS DRAWING IS THE PROPERTY OF RENEWABLE ENERGY SYSTEMS LIMITED AND NO         REPRODUCTION MAY BE MADE IN WHOLE OR IN PART WITHOUT PERMISSION         ITHIS DRAWING IS THE PROPERTY OF RENEWABLE ENERGY SYSTEMS LIMITED AND NO         REPRODUCTION MAY BE MADE IN WHOLE OR IN PART WITHOUT PERMISSION         ITHIS DRAWING IS THE PROPERTY OF RENEWABLE ENERGY SYSTEMS LIMITED AND NO         REPRODUCTION MAY BE MADE IN WHOLE OR IN PART WITHOUT PERMISSION         ITHIS DRAWING SI THE PROPERTY OF RENEWABLE ENERGY SYSTEMS LIMITED AND NO         REV                                                                                                                                                                                                                                                                                                                                                                                                                                                                                                                                                                                                                                                                                                                                                                                                                                                                    |  |                                                                         |           |       |      |            |                                                                | D |
| 3       LJ       MC       SR       2021-11-24       Update to imagery         2       LJ       MC       CC       2021-10-06       Change to palisade fencing         1       LJ       APPD       CC       2021-09-11       First Issue         ISSUE       DRAWN       CHKD       APPD       DATE       REVISION NOTES         PURPOSE       PROJECTION       PROJECTION       N/A         SCALE       DATUM       N/A         1       1:50       @A3       N/A         LAYOUT DRAWING       T-LAYOUT NO       N/A         N/A       N/A       N/A         PROJECT TITLE       FIGURE 9         TYPICAL SECURITY FENCE DETAIL       REV         04533-RES-SEC-DR-PT-001       3         THIS DRAWING IS THE PROPERTY OF RENEWABLE ENERGY SYSTEMS LIMITED AND NO         REPRODUCTION MAY BE MADE IN WHOLE OR IN PART WITHOUT PERMISSION         ITHIS DRAWING IS THE PROPERTY OF RENEWABLE ENERGY SYSTEMS LIMITED AND NO         REPRODUCTION MAY BE MADE IN WHOLE OR IN PART WITHOUT PERMISSION         ITHIS DRAWING IS THE PROPERTY OF RENEWABLE ENERGY SYSTEMS LIMITED AND NO         REPRODUCTION MAY BE MADE IN WHOLE OR IN PART WITHOUT PERMISSION         ITHIS DRAWING SI THE PROPERTY OF RENEWABLE ENERGY SYSTEMS LIMITED AND NO         REV                                                                                                                                                                                                                                                                                                                                                                                                                                                                                                                                                                                                                                                                                                                                                                                                                                                                    |  |                                                                         |           |       |      |            |                                                                |   |
| 3       LJ       MC       SR       2021-11-24       Update to imagery         2       LJ       MC       CC       2021-10-06       Change to palisade fencing         1       LJ       APPD       CC       2021-09-11       First Issue         ISSUE       DRAWN       CHKD       APPD       DATE       REVISION NOTES         PURPOSE       PROJECTION       PROJECTION       N/A         SCALE       DATUM       N/A         1       1:50       @A3       N/A         LAYOUT DRAWING       T-LAYOUT NO       N/A         N/A       N/A       N/A         PROJECT TITLE       FIGURE 9         TYPICAL SECURITY FENCE DETAIL       REV         04533-RES-SEC-DR-PT-001       3         THIS DRAWING IS THE PROPERTY OF RENEWABLE ENERGY SYSTEMS LIMITED AND NO         REPRODUCTION MAY BE MADE IN WHOLE OR IN PART WITHOUT PERMISSION         ITHIS DRAWING IS THE PROPERTY OF RENEWABLE ENERGY SYSTEMS LIMITED AND NO         REPRODUCTION MAY BE MADE IN WHOLE OR IN PART WITHOUT PERMISSION         ITHIS DRAWING IS THE PROPERTY OF RENEWABLE ENERGY SYSTEMS LIMITED AND NO         REPRODUCTION MAY BE MADE IN WHOLE OR IN PART WITHOUT PERMISSION         ITHIS DRAWING SI THE PROPERTY OF RENEWABLE ENERGY SYSTEMS LIMITED AND NO         REV                                                                                                                                                                                                                                                                                                                                                                                                                                                                                                                                                                                                                                                                                                                                                                                                                                                                    |  |                                                                         |           |       |      |            |                                                                |   |
| 3       LJ       MC       SR       2021-11-24       Update to imagery         2       LJ       MC       CC       2021-10-06       Change to palisade fencing         1       LJ       APPD       CC       2021-09-11       First Issue         ISSUE       DRAWN       CHKD       APPD       DATE       REVISION NOTES         PURPOSE       PROJECTION       PROJECTION       N/A         SCALE       DATUM       N/A         1       1:50       @A3       N/A         LAYOUT DRAWING       T-LAYOUT NO       N/A         N/A       N/A       N/A         PROJECT TITLE       FIGURE 9         TYPICAL SECURITY FENCE DETAIL       REV         04533-RES-SEC-DR-PT-001       3         THIS DRAWING IS THE PROPERTY OF RENEWABLE ENERGY SYSTEMS LIMITED AND NO         REPRODUCTION MAY BE MADE IN WHOLE OR IN PART WITHOUT PERMISSION         ITHIS DRAWING IS THE PROPERTY OF RENEWABLE ENERGY SYSTEMS LIMITED AND NO         REPRODUCTION MAY BE MADE IN WHOLE OR IN PART WITHOUT PERMISSION         ITHIS DRAWING IS THE PROPERTY OF RENEWABLE ENERGY SYSTEMS LIMITED AND NO         REPRODUCTION MAY BE MADE IN WHOLE OR IN PART WITHOUT PERMISSION         ITHIS DRAWING SI THE PROPERTY OF RENEWABLE ENERGY SYSTEMS LIMITED AND NO         REV                                                                                                                                                                                                                                                                                                                                                                                                                                                                                                                                                                                                                                                                                                                                                                                                                                                                    |  |                                                                         |           |       |      |            |                                                                |   |
| 3       LJ       MC       SR       2021-11-24       Update to imagery         2       LJ       MC       CC       2021-10-06       Change to palisade fencing         1       LJ       APPD       CC       2021-09-11       First Issue         ISSUE       DRAWN       CHKD       APPD       DATE       REVISION NOTES         PURPOSE       PROJECTION       PROJECTION       N/A         SCALE       DATUM       N/A         1       1:50       @A3       N/A         LAYOUT DRAWING       T-LAYOUT NO       N/A         N/A       N/A       N/A         PROJECT TITLE       FIGURE 9         TYPICAL SECURITY FENCE DETAIL       REV         04533-RES-SEC-DR-PT-001       3         THIS DRAWING IS THE PROPERTY OF RENEWABLE ENERGY SYSTEMS LIMITED AND NO         REPRODUCTION MAY BE MADE IN WHOLE OR IN PART WITHOUT PERMISSION         ITHIS DRAWING IS THE PROPERTY OF RENEWABLE ENERGY SYSTEMS LIMITED AND NO         REPRODUCTION MAY BE MADE IN WHOLE OR IN PART WITHOUT PERMISSION         ITHIS DRAWING IS THE PROPERTY OF RENEWABLE ENERGY SYSTEMS LIMITED AND NO         REPRODUCTION MAY BE MADE IN WHOLE OR IN PART WITHOUT PERMISSION         ITHIS DRAWING SI THE PROPERTY OF RENEWABLE ENERGY SYSTEMS LIMITED AND NO         REV                                                                                                                                                                                                                                                                                                                                                                                                                                                                                                                                                                                                                                                                                                                                                                                                                                                                    |  |                                                                         |           |       |      |            |                                                                |   |
| 1     LJ     BY<br>APPD     CC     2021-09-11     First Issue       ISSUE     DRAWN     CHKD     APPD     DATE     REVISION NOTES       PURPOSE     PROJECTION     N/A       SCALE     DATUM     N/A       SCALE     DATUM     N/A       SCALE     DATUM     N/A       LAYOUT DRAWING     T-LAYOUT NO     N/A       PROJECT TITLE     FIGURE 9       TYPICAL SECURITY FENCE DETAIL       RES DRAWING NUMBER     REV       04533-RES-SEC-DR-PT-001     3       THIS DRAWING IS THE PROPERTY OF RENEWABLE ENERGY SYSTEMS LIMITED AND NO       REPRODUCTION MAY BE MADE IN WHOLE OR IN PART WITHOUT PERMISSION       G     BEAUFORT COURT,<br>EGG FARM LANE, KINGS LANGLEY,<br>HERTS WDA BLR. UK       FILS DRAWING IS THE PROPERTY OF RENEWABLE ENERGY SYSTEMS LIMITED AND NO       REPRODUCTION MAY BE MADE IN WHOLE OR IN PART WITHOUT PERMISSION                                                                                                                                                                                                                                                                                                                                                                                                                                                                                                                                                                                                                                                                                                                                                                                                                                                                                                                                                                                                                                                                                                                                                                                                                                                                         |  | 3                                                                       | LJ        | MC    | SR   | 2021-11-24 |                                                                | E |
| APPD DATE REVISION NOTES         PURPOSE PROJECTION PERMITTING N/A         PROJECTION N/A         SCALE         DATUM         1:50 @A3 N/A         LAYOUT NO         N/A         TAWN CHKD APPD DATE REVISION NOTES         PROJECTION         DATUM         N/A         SCALE         DATUM         N/A         ATUM         ATUM         NAW         NA         REV         AUXING NUMBER         REV         O4533-RES-SEC-DR-PT-001         S         DEAUFORT COURT,<br>EGG FARM LANE,<br>KINGS LANGLEY,<br>HERTS WD4 BLR. UK         SUPOR         DEAUFORT COURT,<br>EGG FARM LANE,<br>KINGS LANGLEY,                                                                                                                                                                                                                                                                                                                                                                                                                                                                                                                                                                                                                                                                                                                                                                                                                                                                                                                                                                                                                                                                                                                                                                                                                                                                                                                                                                                                           |  |                                                                         |           | BY    |      |            |                                                                |   |
| PURPOSE       PROJECTION         PERMITTING       N/A         SCALE       DATUM         1:50       @A3         LAYOUT DRAWING       T-LAYOUT NO         N/A       N/A         PROJECT TITLE       N/A         PROJECT TITLE       FIGURE 9         TYPICAL SECURITY FENCE DETAIL       REV         04533-RES-SEC-DR-PT-001       3         THIS DRAWING IS THE PROPERTY OF RENEWABLE ENERGY SYSTEMS LIMITED AND NO       REPRODUCTION MAY BE MADE IN WHOLE OR IN PART WITHOUT PERMISSION         G       BEAUFORT COURT, EGG FARM LANE, KINGS LANGLEY, HERTS WD4 BLR. UK       G         WWW.RES-GROUP.COM       BEAUFORT COURT, EGG FARM LANE, KINGS LANGLEY, HERTS WD4 BLR. UK       TEL 444 (0) 1923 299200                                                                                                                                                                                                                                                                                                                                                                                                                                                                                                                                                                                                                                                                                                                                                                                                                                                                                                                                                                                                                                                                                                                                                                                                                                                                                                                                                                                                            |  |                                                                         |           |       |      |            |                                                                |   |
| SCALE     DATUM       1:50     @A3     N/A       LAYOUT DRAWING     T-LAYOUT NO       N/A     N/A       PROJECT TITLE     N/A       DRAWING TITLE     FIGURE 9       TYPICAL SECURITY FENCE DETAIL     REV       04533-RES-SEC-DR-PT-001     3       THIS DRAWING IS THE PROPERTY OF RENEWABLE ENERGY SYSTEMS LIMITED AND NO     REPRODUCTION MAY BE MADE IN WHOLE OR IN PART WITHOUT PERMISSION       G     BEAUFORT COURT, EGG FARM LANE, KINGS LANGLEY, HERTS WD4 8LR. UK     FEL 444 (0) 1923 299200       WWW.RES-GROUP.COM     WWW.RES-GROUP.COM                                                                                                                                                                                                                                                                                                                                                                                                                                                                                                                                                                                                                                                                                                                                                                                                                                                                                                                                                                                                                                                                                                                                                                                                                                                                                                                                                                                                                                                                                                                                                                    |  | PURPOSE PROJECTION                                                      |           |       |      |            |                                                                |   |
| LAYOUT DRAWING       T-LAYOUT NO         N/A       N/A         PROJECT TITLE       KINGSTON SOLAR         DRAWING TITLE       FIGURE 9         TYPICAL SECURITY FENCE DETAIL       REV         04533-RES-SEC-DR-PT-001       3         This DRAWING IS THE PROPERTY OF RENEWABLE ENERGY SYSTEMS LIMITED AND NO       REV         045035-RES-SEC-DR-PT-001       3         THIS DRAWING IS THE PROPERTY OF RENEWABLE ENERGY SYSTEMS LIMITED AND NO       REVROBUCTION MAY BE MADE IN WHOLE OR IN PART WITHOUT PERMISSION         G       BEAUFORT COURT, EGG FARM LANE, KINGS LANGLEY, HERTS WD4 8LR. UK       G         WWW.RES-GROUP.COM       BEAUFORT COURT, EGG FARM LANE, KINGS LANGLEY, HERTS WD4 8LR. UK       G                                                                                                                                                                                                                                                                                                                                                                                                                                                                                                                                                                                                                                                                                                                                                                                                                                                                                                                                                                                                                                                                                                                                                                                                                                                                                                                                                                                                   |  |                                                                         |           |       |      |            |                                                                |   |
| N/A       N/A         PROJECT TITLE       KINGSTON SOLAR         DRAWING TITLE       FIGURE 9         TYPICAL SECURITY FENCE DETAIL         RES DRAWING NUMBER       REV         04533-RES-SEC-DR-PT-001       3         THIS DRAWING IS THE PROPERTY OF RENEWABLE ENERGY SYSTEMS LIMITED AND NO         REPRODUCTION MAY BE MADE IN WHOLE OR IN PART WITHOUT PERMISSION         G       BEAUFORT COURT,<br>EGG FARM LANE,<br>KINGS LANGLEY,<br>HERTS WD4 8LR, UK<br>TEL 444 (0) 1923 299200<br>WWW.RES-GROUP.COM                                                                                                                                                                                                                                                                                                                                                                                                                                                                                                                                                                                                                                                                                                                                                                                                                                                                                                                                                                                                                                                                                                                                                                                                                                                                                                                                                                                                                                                                                                                                                                                                         |  | <u> </u>                                                                |           |       |      |            |                                                                |   |
| KINGSTON SOLAR         DRAWING TITLE         FIGURE 9         TYPICAL SECURITY FENCE DETAIL         REV         04533-RES-SEC-DR-PT-001         THIS DRAWING IS THE PROPERTY OF RENEWABLE ENERGY SYSTEMS LIMITED AND NO         REV         3         THIS DRAWING IS THE PROPERTY OF RENEWABLE ENERGY SYSTEMS LIMITED AND NO         REPODUCTION MAY BE MADE IN WHOLE OR IN PART WITHOUT PERMISSION         BEAUFORT COURT,<br>EGG FARM LANE, KINGS LANGLEY,<br>HERTS WOA 8UR. UK<br>TEL +4W 04 8UR. UK                                                                                                                                                                                                                                                                                                                                                                                                                                                                                                                                                                                                                                                                                                                                                                                                                                                                                                                                                                                                                                                                                                                                                                                                                                                                                                                                                                                                                                                                                                                          |  | N/A N/A                                                                 |           |       |      |            |                                                                |   |
| FIGURE 9<br>TYPICAL SECURITY FENCE DETAIL         REV<br>04533-RES-SEC-DR-PT-001         THIS DRAWING IS THE PROPERTY OF RENEWABLE ENERGY SYSTEMS LIMITED AND NO<br>REPRODUCTION MAY BE MADE IN WHOLE OR IN PART WITHOUT PERMISSION         INTEL START LANE, KINGS LANGLEY,<br>HERTS WD4 8LR. UK<br>TEL +44 (0) 1923 299200<br>WWW.RES-GROUP.COM                                                                                                                                                                                                                                                                                                                                                                                                                                                                                                                                                                                                                                                                                                                                                                                                                                                                                                                                                                                                                                                                                                                                                                                                                                                                                                                                                                                                                                                                                                                                                                                                                                                                                                                                                                         |  |                                                                         |           |       |      |            |                                                                |   |
| 04533-RES-SEC-DR-PT-001     3       This DRAWING IS THE PROPERTY OF RENEWABLE ENERGY SYSTEMS LIMITED AND NO<br>REPRODUCTION MAY BE MADE IN WHOLE OR IN PART WITHOUT PERMISSION       G       BEAUFORT COURT,<br>EGG FARM LANE,<br>KINGS LANGLEY,<br>HERTS WO4 & R. UK<br>TEL +44 (0) 1923 299200<br>WWW.RES-GROUP.COM                                                                                                                                                                                                                                                                                                                                                                                                                                                                                                                                                                                                                                                                                                                                                                                                                                                                                                                                                                                                                                                                                                                                                                                                                                                                                                                                                                                                                                                                                                                                                                                                                                                                                                                                                                                                     |  | FIGURE 9                                                                |           |       |      |            |                                                                |   |
| THIS DRAWING IS THE PROPERTY OF RENEWABLE ENERGY SYSTEMS LIMITED AND NO REPRODUCTION MAY BE MADE IN WHOLE OR IN PART WITHOUT PERMISSION         G         BEAUFORT COURT, EGG FARM LANE, KINGS LANGLEY, HERTS WD4 8LR. UK         TEL +44 (0) 1923 299200         WWW.RES-GROUP.COM                                                                                                                                                                                                                                                                                                                                                                                                                                                                                                                                                                                                                                                                                                                                                                                                                                                                                                                                                                                                                                                                                                                                                                                                                                                                                                                                                                                                                                                                                                                                                                                                                                                                                                                                                                                                                                       |  |                                                                         |           |       |      |            |                                                                |   |
| BEAUFORT COURT,<br>EGG FARM LANE,<br>KINGS LANGLEY,<br>HERTS WD4 8LR. UK<br>TEL +44 (0) 1923 299200<br>WWW.RES-GROUP.COM                                                                                                                                                                                                                                                                                                                                                                                                                                                                                                                                                                                                                                                                                                                                                                                                                                                                                                                                                                                                                                                                                                                                                                                                                                                                                                                                                                                                                                                                                                                                                                                                                                                                                                                                                                                                                                                                                                                                                                                                  |  | THIS DRAWING IS THE PROPERTY OF RENEWABLE ENERGY SYSTEMS LIMITED AND NO |           |       |      |            |                                                                |   |
| KINGS LANGLEY,<br>HERTS WD4 8LR. UK<br>TEL +44 (0) 1923 299200<br>WWW.RES-GROUP.COM                                                                                                                                                                                                                                                                                                                                                                                                                                                                                                                                                                                                                                                                                                                                                                                                                                                                                                                                                                                                                                                                                                                                                                                                                                                                                                                                                                                                                                                                                                                                                                                                                                                                                                                                                                                                                                                                                                                                                                                                                                       |  |                                                                         | 11/2      |       |      |            |                                                                | G |
|                                                                                                                                                                                                                                                                                                                                                                                                                                                                                                                                                                                                                                                                                                                                                                                                                                                                                                                                                                                                                                                                                                                                                                                                                                                                                                                                                                                                                                                                                                                                                                                                                                                                                                                                                                                                                                                                                                                                                                                                                                                                                                                           |  |                                                                         |           |       | 5    |            | KINGS LANGLEY,<br>HERTS WD4 8LR. UK<br>TEL +44 (0) 1923 299200 |   |
| · · · · · · · · · · · · · · · · · · ·                                                                                                                                                                                                                                                                                                                                                                                                                                                                                                                                                                                                                                                                                                                                                                                                                                                                                                                                                                                                                                                                                                                                                                                                                                                                                                                                                                                                                                                                                                                                                                                                                                                                                                                                                                                                                                                                                                                                                                                                                                                                                     |  | -                                                                       | 9         |       |      |            |                                                                | ] |