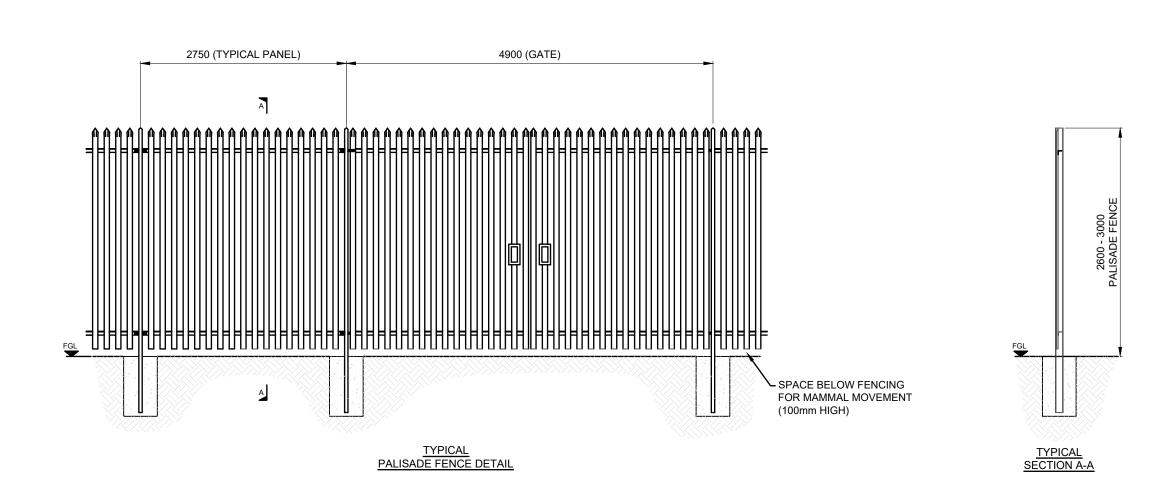

| NOTES         1. ALL DIMENSIONS ARE MAXIMUM<br>ANTICIPATED AND SUBJECT TO DETAILED<br>DESIGN.         2. FENCE TO BE SITED ABUTTING EXISTING<br>OR NEWLY PLANTED HEDGE WHERE<br>POSSIBLE TO SCREEN.         3. SUITABLE SAFETY SIGNAGE TO BE<br>INSTALLED ON GATES.         4. M. C. SK. 2011A         4. M. SK. C. 2011A         5. M. SKANNA         4. M. SK. SKANNA         5. M. SKANNA         5. M. SKANNA         6. M. SKANNA         7. M. SKANNA                                                                                                                                                                                                                                                                                                                                                                                                                                                                                                                                                                                                                                                                                                                                                                                                                                                                                                                                                                                                                        |  |                                                                         | 9         |       |      |            | 10                                                             | _ |
|---------------------------------------------------------------------------------------------------------------------------------------------------------------------------------------------------------------------------------------------------------------------------------------------------------------------------------------------------------------------------------------------------------------------------------------------------------------------------------------------------------------------------------------------------------------------------------------------------------------------------------------------------------------------------------------------------------------------------------------------------------------------------------------------------------------------------------------------------------------------------------------------------------------------------------------------------------------------------------------------------------------------------------------------------------------------------------------------------------------------------------------------------------------------------------------------------------------------------------------------------------------------------------------------------------------------------------------------------------------------------------------------------------------------------------------------------------------------------------------------------------------------------------------------------------------------------------------------------------------------------------------------------------------------------------------------------------------------------------------------------------------------------------------------------------------------------------------------------------------------------------------------------------------------------------------------------------------------------------------------------------------------------------------------------------------------------------------------------------------------------|--|-------------------------------------------------------------------------|-----------|-------|------|------------|----------------------------------------------------------------|---|
| AL DIMENSIONS ARE MAXIMUM ANTICIPATED AND SUBJECT TO DETAILED DESIGN.     FIENCE TO BE SITED ABUTTING EXISTING OR NEWLY PLANTED HEDGE WHERE POSSIBLE TO SCREEN.     SUITABLE SAFETY SIGNAGE TO BE INSTALLED ON GATES.     SUITABLE SAFETY SIGNAGE TO BE INSTALLES SIGNAGE TO BE INSTALLED ON GATES.     SUITABLE SAFETY S |  | NC                                                                      | DTES      |       |      |            |                                                                |   |
| S. FENCE TO BE SITED ABUTTING EXISTING<br>OR NEWLY PLANTED HEDGE WHERE<br>POSSIBLE TO SCREEN.     SUITABLE SAFETY SIGNAGE TO BE<br>INSTALLED ON GATES.     B                                                                                                                                                                                                                                                                                                                                                                                                                                                                                                                                                                                                                                                                                                                                                                                                                                                                                                                                                                                                                                                                                                                                                                                                                                                                                                                                                                                                                                                                                                                                                                                                                                                                                                                                                                                                                                                                                                                                                              |  |                                                                         | ALI<br>AN | TICIF | PATE |            |                                                                |   |
| INSTALLED ON GATES.         INSTALLED ON GATES.         Image: Installed on Gates         Image: Installed on Gates <t< td=""><td></td><td colspan="7">OR NEWLY PLANTED HEDGE WHERE</td></t<>                                                                                                                                                                                                                                                                                                                                                                                                                                                                                                                                                                                                                                                                                                                                                                                                                                                                 |  | OR NEWLY PLANTED HEDGE WHERE                                            |           |       |      |            |                                                                |   |
| a       III       MC       SR       2021-11-24       Update for imagery       IIIIIIIIIIIIIIIIIIIIIIIIIIIIIIIIIIII                                                                                                                                                                                                                                                                                                                                                                                                                                                                                                                                                                                                                                                                                                                                                                                                                                                                                                                                                                                                                                                                                                                                                                                                                                                                                                                                                                                                                                                                                                                                                                                                                                                                                                                                                                                                                                                                                                                                                                                                        |  |                                                                         |           |       |      |            |                                                                |   |
| a       III       MC       SR       2021-11-24       Update for imagery       IIIIIIIIIIIIIIIIIIIIIIIIIIIIIIIIIIII                                                                                                                                                                                                                                                                                                                                                                                                                                                                                                                                                                                                                                                                                                                                                                                                                                                                                                                                                                                                                                                                                                                                                                                                                                                                                                                                                                                                                                                                                                                                                                                                                                                                                                                                                                                                                                                                                                                                                                                                        |  |                                                                         |           |       |      |            |                                                                |   |
| 3       L       MC       SR       2021-11-24       Update to imagery                                                                                                                                                                                                                                                                                                                                                                                                                                                                                                                                                                                                                                                                                                                                                                                                                                                                                                                                                                                                                                                                                                                                                                                                                                                                                                                                                                                                                                                                                                                                                                                                                                                                                                                                                                                                                                                                                                                                                                                                                                                      |  |                                                                         |           |       |      |            |                                                                | в |
| 3       L       MC       SR       2021-11-24       Update to imagery                                                                                                                                                                                                                                                                                                                                                                                                                                                                                                                                                                                                                                                                                                                                                                                                                                                                                                                                                                                                                                                                                                                                                                                                                                                                                                                                                                                                                                                                                                                                                                                                                                                                                                                                                                                                                                                                                                                                                                                                                                                      |  |                                                                         |           |       |      |            |                                                                |   |
| 3       L       MC       SR       2021-11-24       Update to imagery                                                                                                                                                                                                                                                                                                                                                                                                                                                                                                                                                                                                                                                                                                                                                                                                                                                                                                                                                                                                                                                                                                                                                                                                                                                                                                                                                                                                                                                                                                                                                                                                                                                                                                                                                                                                                                                                                                                                                                                                                                                      |  |                                                                         |           |       |      |            |                                                                |   |
| 3       L       MC       SR       2021-11-24       Update to imagery                                                                                                                                                                                                                                                                                                                                                                                                                                                                                                                                                                                                                                                                                                                                                                                                                                                                                                                                                                                                                                                                                                                                                                                                                                                                                                                                                                                                                                                                                                                                                                                                                                                                                                                                                                                                                                                                                                                                                                                                                                                      |  |                                                                         |           |       |      |            |                                                                |   |
| 3       L       MC       SR       2021-11-24       Update to imagery                                                                                                                                                                                                                                                                                                                                                                                                                                                                                                                                                                                                                                                                                                                                                                                                                                                                                                                                                                                                                                                                                                                                                                                                                                                                                                                                                                                                                                                                                                                                                                                                                                                                                                                                                                                                                                                                                                                                                                                                                                                      |  |                                                                         |           |       |      |            |                                                                |   |
| 3       LJ       MC       SR       2021-11-24       Update to imagery       E         2       LJ       MC       CC       2021-00-06       Change to palisade fencing       E         1       LJ       BY       CC       2021-00-11       First Issue       E         ISSUE DRAWN CHKO       APPD       DATE       REVISION NOTES       PURPOSE       PROJECTION         PURPOSE       PROJECTION       N/A       N/A       SCALE       N/A         SCALE       1:50       @A3       N/A       N/A         LAYOUT DRAWING       T-LAYOUT NO       N/A       N/A         PROJECT TITLE       FIGURE 9       TYPICAL SECURITY FENCE DETAIL       F         DRAWING TITLE       FIGURE 9       TYPICAL SECURITY FENCE DETAIL       3         THIS DRAWING INTHE PROPERTY OF RENEWABLE ENERGY SYSTEMS LIMITED AND NO       REV       3         THIS DRAWING IS THE PROPERTY OF RENEWABLE ENERGY SYSTEMS LIMITED AND NO       REV       3         THIS DRAWING IS THE PROPERTY OF RENEWABLE ENERGY SYSTEMS LIMITED AND NO       REV       3         THIS DRAWING IS THE PROPERTY OF RENEWABLE ENERGY SYSTEMS LIMITED AND NO       REV       3         THIS DRAWING IS THE PROPERTY OF RENEWABLE ENERGY SYSTEMS LIMITED AND NO       REV       3                                                                                                                                                                                                                                                                                                                                                                                                                                                                                                                                                                                                                                                                                                                                                                                                                                                                                 |  |                                                                         |           |       |      |            |                                                                | с |
| 3       LJ       MC       SR       2021-11-24       Update to imagery       E         2       LJ       MC       CC       2021-00-06       Change to palisade fencing       E         1       LJ       BY       CC       2021-00-11       First Issue       E         ISSUE DRAWN CHKO       APPD       DATE       REVISION NOTES       PURPOSE       PROJECTION         PURPOSE       PROJECTION       N/A       N/A       SCALE       N/A         SCALE       1:50       @A3       N/A       N/A         LAYOUT DRAWING       T-LAYOUT NO       N/A       N/A         PROJECT TITLE       FIGURE 9       TYPICAL SECURITY FENCE DETAIL       F         DRAWING TITLE       FIGURE 9       TYPICAL SECURITY FENCE DETAIL       3         THIS DRAWING INTHE PROPERTY OF RENEWABLE ENERGY SYSTEMS LIMITED AND NO       REV       3         THIS DRAWING IS THE PROPERTY OF RENEWABLE ENERGY SYSTEMS LIMITED AND NO       REV       3         THIS DRAWING IS THE PROPERTY OF RENEWABLE ENERGY SYSTEMS LIMITED AND NO       REV       3         THIS DRAWING IS THE PROPERTY OF RENEWABLE ENERGY SYSTEMS LIMITED AND NO       REV       3         THIS DRAWING IS THE PROPERTY OF RENEWABLE ENERGY SYSTEMS LIMITED AND NO       REV       3                                                                                                                                                                                                                                                                                                                                                                                                                                                                                                                                                                                                                                                                                                                                                                                                                                                                                 |  |                                                                         |           |       |      |            |                                                                |   |
| 3       LJ       MC       SR       2021-11-24       Update to imagery       E         2       LJ       MC       CC       2021-00-06       Change to palisade fencing       E         1       LJ       BY       CC       2021-00-11       First Issue       E         ISSUE DRAWN CHKO       APPD       DATE       REVISION NOTES       PURPOSE       PROJECTION         PURPOSE       PROJECTION       N/A       N/A       SCALE       N/A         SCALE       1:50       @A3       N/A       N/A         LAYOUT DRAWING       T-LAYOUT NO       N/A       N/A         PROJECT TITLE       FIGURE 9       TYPICAL SECURITY FENCE DETAIL       F         DRAWING TITLE       FIGURE 9       TYPICAL SECURITY FENCE DETAIL       3         THIS DRAWING INTHE PROPERTY OF RENEWABLE ENERGY SYSTEMS LIMITED AND NO       REV       3         THIS DRAWING IS THE PROPERTY OF RENEWABLE ENERGY SYSTEMS LIMITED AND NO       REV       3         THIS DRAWING IS THE PROPERTY OF RENEWABLE ENERGY SYSTEMS LIMITED AND NO       REV       3         THIS DRAWING IS THE PROPERTY OF RENEWABLE ENERGY SYSTEMS LIMITED AND NO       REV       3         THIS DRAWING IS THE PROPERTY OF RENEWABLE ENERGY SYSTEMS LIMITED AND NO       REV       3                                                                                                                                                                                                                                                                                                                                                                                                                                                                                                                                                                                                                                                                                                                                                                                                                                                                                 |  |                                                                         |           |       |      |            |                                                                |   |
| 3       LJ       MC       SR       2021-11-24       Update to imagery       E         2       LJ       MC       CC       2021-00-06       Change to palisade fencing       E         1       LJ       BY       CC       2021-00-11       First Issue       E         ISSUE DRAWN CHKO       APPD       DATE       REVISION NOTES       PURPOSE       PROJECTION         PURPOSE       PROJECTION       N/A       N/A       SCALE       N/A         SCALE       1:50       @A3       N/A       N/A         LAYOUT DRAWING       T-LAYOUT NO       N/A       N/A         PROJECT TITLE       FIGURE 9       TYPICAL SECURITY FENCE DETAIL       F         DRAWING TITLE       FIGURE 9       TYPICAL SECURITY FENCE DETAIL       3         THIS DRAWING INTHE PROPERTY OF RENEWABLE ENERGY SYSTEMS LIMITED AND NO       REV       3         THIS DRAWING IS THE PROPERTY OF RENEWABLE ENERGY SYSTEMS LIMITED AND NO       REV       3         THIS DRAWING IS THE PROPERTY OF RENEWABLE ENERGY SYSTEMS LIMITED AND NO       REV       3         THIS DRAWING IS THE PROPERTY OF RENEWABLE ENERGY SYSTEMS LIMITED AND NO       REV       3         THIS DRAWING IS THE PROPERTY OF RENEWABLE ENERGY SYSTEMS LIMITED AND NO       REV       3                                                                                                                                                                                                                                                                                                                                                                                                                                                                                                                                                                                                                                                                                                                                                                                                                                                                                 |  |                                                                         |           |       |      |            |                                                                |   |
| 3       LJ       MC       SR       2021-11-24       Update to imagery       E         2       LJ       MC       CC       2021-00-06       Change to palisade fencing       E         1       LJ       BY       CC       2021-00-11       First Issue       E         ISSUE DRAWN CHKO       APPD       DATE       REVISION NOTES       PURPOSE       PROJECTION         PURPOSE       PROJECTION       N/A       N/A       SCALE       N/A         SCALE       1:50       @A3       N/A       N/A         LAYOUT DRAWING       T-LAYOUT NO       N/A       N/A         PROJECT TITLE       FIGURE 9       TYPICAL SECURITY FENCE DETAIL       F         DRAWING TITLE       FIGURE 9       TYPICAL SECURITY FENCE DETAIL       3         THIS DRAWING INTHE PROPERTY OF RENEWABLE ENERGY SYSTEMS LIMITED AND NO       REV       3         THIS DRAWING IS THE PROPERTY OF RENEWABLE ENERGY SYSTEMS LIMITED AND NO       REV       3         THIS DRAWING IS THE PROPERTY OF RENEWABLE ENERGY SYSTEMS LIMITED AND NO       REV       3         THIS DRAWING IS THE PROPERTY OF RENEWABLE ENERGY SYSTEMS LIMITED AND NO       REV       3         THIS DRAWING IS THE PROPERTY OF RENEWABLE ENERGY SYSTEMS LIMITED AND NO       REV       3                                                                                                                                                                                                                                                                                                                                                                                                                                                                                                                                                                                                                                                                                                                                                                                                                                                                                 |  |                                                                         |           |       |      |            |                                                                |   |
| 3       LJ       MC       SR       2021-11-24       Update to imagery         2       LJ       MC       CC       2021-10-06       Change to palisade fencing         1       LJ       APPD       CC       2021-09-11       First Issue         ISSUE       DRAWN       CHKD       APPD       DATE       REVISION NOTES         PURPOSE       PROJECTION       PROJECTION       N/A         SCALE       DATUM       N/A         1       1:50       @A3       N/A         LAYOUT DRAWING       T-LAYOUT NO       N/A         N/A       N/A       N/A         PROJECT TITLE       FIGURE 9         TYPICAL SECURITY FENCE DETAIL       REV         04533-RES-SEC-DR-PT-001       3         THIS DRAWING IS THE PROPERTY OF RENEWABLE ENERGY SYSTEMS LIMITED AND NO         REPRODUCTION MAY BE MADE IN WHOLE OR IN PART WITHOUT PERMISSION         ITHIS DRAWING IS THE PROPERTY OF RENEWABLE ENERGY SYSTEMS LIMITED AND NO         REPRODUCTION MAY BE MADE IN WHOLE OR IN PART WITHOUT PERMISSION         ITHIS DRAWING IS THE PROPERTY OF RENEWABLE ENERGY SYSTEMS LIMITED AND NO         REPRODUCTION MAY BE MADE IN WHOLE OR IN PART WITHOUT PERMISSION         ITHIS DRAWING SI THE PROPERTY OF RENEWABLE ENERGY SYSTEMS LIMITED AND NO         REV                                                                                                                                                                                                                                                                                                                                                                                                                                                                                                                                                                                                                                                                                                                                                                                                                                                                    |  |                                                                         |           |       |      |            |                                                                | D |
| 3       LJ       MC       SR       2021-11-24       Update to imagery         2       LJ       MC       CC       2021-10-06       Change to palisade fencing         1       LJ       APPD       CC       2021-09-11       First Issue         ISSUE       DRAWN       CHKD       APPD       DATE       REVISION NOTES         PURPOSE       PROJECTION       PROJECTION       N/A         SCALE       DATUM       N/A         1       1:50       @A3       N/A         LAYOUT DRAWING       T-LAYOUT NO       N/A         N/A       N/A       N/A         PROJECT TITLE       FIGURE 9         TYPICAL SECURITY FENCE DETAIL       REV         04533-RES-SEC-DR-PT-001       3         THIS DRAWING IS THE PROPERTY OF RENEWABLE ENERGY SYSTEMS LIMITED AND NO         REPRODUCTION MAY BE MADE IN WHOLE OR IN PART WITHOUT PERMISSION         ITHIS DRAWING IS THE PROPERTY OF RENEWABLE ENERGY SYSTEMS LIMITED AND NO         REPRODUCTION MAY BE MADE IN WHOLE OR IN PART WITHOUT PERMISSION         ITHIS DRAWING IS THE PROPERTY OF RENEWABLE ENERGY SYSTEMS LIMITED AND NO         REPRODUCTION MAY BE MADE IN WHOLE OR IN PART WITHOUT PERMISSION         ITHIS DRAWING SI THE PROPERTY OF RENEWABLE ENERGY SYSTEMS LIMITED AND NO         REV                                                                                                                                                                                                                                                                                                                                                                                                                                                                                                                                                                                                                                                                                                                                                                                                                                                                    |  |                                                                         |           |       |      |            |                                                                |   |
| 3       LJ       MC       SR       2021-11-24       Update to imagery         2       LJ       MC       CC       2021-10-06       Change to palisade fencing         1       LJ       APPD       CC       2021-09-11       First Issue         ISSUE       DRAWN       CHKD       APPD       DATE       REVISION NOTES         PURPOSE       PROJECTION       PROJECTION       N/A         SCALE       DATUM       N/A         1       1:50       @A3       N/A         LAYOUT DRAWING       T-LAYOUT NO       N/A         N/A       N/A       N/A         PROJECT TITLE       FIGURE 9         TYPICAL SECURITY FENCE DETAIL       REV         04533-RES-SEC-DR-PT-001       3         THIS DRAWING IS THE PROPERTY OF RENEWABLE ENERGY SYSTEMS LIMITED AND NO         REPRODUCTION MAY BE MADE IN WHOLE OR IN PART WITHOUT PERMISSION         ITHIS DRAWING IS THE PROPERTY OF RENEWABLE ENERGY SYSTEMS LIMITED AND NO         REPRODUCTION MAY BE MADE IN WHOLE OR IN PART WITHOUT PERMISSION         ITHIS DRAWING IS THE PROPERTY OF RENEWABLE ENERGY SYSTEMS LIMITED AND NO         REPRODUCTION MAY BE MADE IN WHOLE OR IN PART WITHOUT PERMISSION         ITHIS DRAWING SI THE PROPERTY OF RENEWABLE ENERGY SYSTEMS LIMITED AND NO         REV                                                                                                                                                                                                                                                                                                                                                                                                                                                                                                                                                                                                                                                                                                                                                                                                                                                                    |  |                                                                         |           |       |      |            |                                                                |   |
| 3       LJ       MC       SR       2021-11-24       Update to imagery         2       LJ       MC       CC       2021-10-06       Change to palisade fencing         1       LJ       APPD       CC       2021-09-11       First Issue         ISSUE       DRAWN       CHKD       APPD       DATE       REVISION NOTES         PURPOSE       PROJECTION       PROJECTION       N/A         SCALE       DATUM       N/A         1       1:50       @A3       N/A         LAYOUT DRAWING       T-LAYOUT NO       N/A         N/A       N/A       N/A         PROJECT TITLE       FIGURE 9         TYPICAL SECURITY FENCE DETAIL       REV         04533-RES-SEC-DR-PT-001       3         THIS DRAWING IS THE PROPERTY OF RENEWABLE ENERGY SYSTEMS LIMITED AND NO         REPRODUCTION MAY BE MADE IN WHOLE OR IN PART WITHOUT PERMISSION         ITHIS DRAWING IS THE PROPERTY OF RENEWABLE ENERGY SYSTEMS LIMITED AND NO         REPRODUCTION MAY BE MADE IN WHOLE OR IN PART WITHOUT PERMISSION         ITHIS DRAWING IS THE PROPERTY OF RENEWABLE ENERGY SYSTEMS LIMITED AND NO         REPRODUCTION MAY BE MADE IN WHOLE OR IN PART WITHOUT PERMISSION         ITHIS DRAWING SI THE PROPERTY OF RENEWABLE ENERGY SYSTEMS LIMITED AND NO         REV                                                                                                                                                                                                                                                                                                                                                                                                                                                                                                                                                                                                                                                                                                                                                                                                                                                                    |  |                                                                         |           |       |      |            |                                                                |   |
| 3       LJ       MC       SR       2021-11-24       Update to imagery         2       LJ       MC       CC       2021-10-06       Change to palisade fencing         1       LJ       APPD       CC       2021-09-11       First Issue         ISSUE       DRAWN       CHKD       APPD       DATE       REVISION NOTES         PURPOSE       PROJECTION       PROJECTION       N/A         SCALE       DATUM       N/A         1       1:50       @A3       N/A         LAYOUT DRAWING       T-LAYOUT NO       N/A         N/A       N/A       N/A         PROJECT TITLE       FIGURE 9         TYPICAL SECURITY FENCE DETAIL       REV         04533-RES-SEC-DR-PT-001       3         THIS DRAWING IS THE PROPERTY OF RENEWABLE ENERGY SYSTEMS LIMITED AND NO         REPRODUCTION MAY BE MADE IN WHOLE OR IN PART WITHOUT PERMISSION         ITHIS DRAWING IS THE PROPERTY OF RENEWABLE ENERGY SYSTEMS LIMITED AND NO         REPRODUCTION MAY BE MADE IN WHOLE OR IN PART WITHOUT PERMISSION         ITHIS DRAWING IS THE PROPERTY OF RENEWABLE ENERGY SYSTEMS LIMITED AND NO         REPRODUCTION MAY BE MADE IN WHOLE OR IN PART WITHOUT PERMISSION         ITHIS DRAWING SI THE PROPERTY OF RENEWABLE ENERGY SYSTEMS LIMITED AND NO         REV                                                                                                                                                                                                                                                                                                                                                                                                                                                                                                                                                                                                                                                                                                                                                                                                                                                                    |  |                                                                         |           |       |      |            |                                                                |   |
| 1     LJ     BY<br>APPD     CC     2021-09-11     First Issue       ISSUE     DRAWN     CHKD     APPD     DATE     REVISION NOTES       PURPOSE     PROJECTION     N/A       SCALE     DATUM     N/A       SCALE     DATUM     N/A       SCALE     DATUM     N/A       LAYOUT DRAWING     T-LAYOUT NO     N/A       PROJECT TITLE     FIGURE 9       TYPICAL SECURITY FENCE DETAIL       RES DRAWING NUMBER     REV       04533-RES-SEC-DR-PT-001     3       THIS DRAWING IS THE PROPERTY OF RENEWABLE ENERGY SYSTEMS LIMITED AND NO       REPRODUCTION MAY BE MADE IN WHOLE OR IN PART WITHOUT PERMISSION       G     BEAUFORT COURT,<br>EGG FARM LANE, KINGS LANGLEY,<br>HERTS WDA BLR. UK       FILS DRAWING IS THE PROPERTY OF RENEWABLE ENERGY SYSTEMS LIMITED AND NO       REPRODUCTION MAY BE MADE IN WHOLE OR IN PART WITHOUT PERMISSION                                                                                                                                                                                                                                                                                                                                                                                                                                                                                                                                                                                                                                                                                                                                                                                                                                                                                                                                                                                                                                                                                                                                                                                                                                                                         |  | 3                                                                       | LJ        | MC    | SR   | 2021-11-24 |                                                                | E |
| APPD DATE REVISION NOTES         PURPOSE PROJECTION PERMITTING N/A         PROJECTION N/A         SCALE         DATUM         1:50 @A3 N/A         LAYOUT NO         N/A         TAWN CHKD APPD DATE REVISION NOTES         PROJECTION         DATUM         N/A         SCALE         DATUM         N/A         ATUM         ATUM         NAW         NA         REV         AUXING NUMBER         REV         O4533-RES-SEC-DR-PT-001         S         DEAUFORT COURT,<br>EGG FARM LANE,<br>KINGS LANGLEY,<br>HERTS WD4 BLR. UK         SUPOR         DEAUFORT COURT,<br>EGG FARM LANE,<br>KINGS LANGLEY,                                                                                                                                                                                                                                                                                                                                                                                                                                                                                                                                                                                                                                                                                                                                                                                                                                                                                                                                                                                                                                                                                                                                                                                                                                                                                                                                                                                                           |  |                                                                         |           | BY    |      |            |                                                                |   |
| PURPOSE       PROJECTION         PERMITTING       N/A         SCALE       DATUM         1:50       @A3         LAYOUT DRAWING       T-LAYOUT NO         N/A       N/A         PROJECT TITLE       N/A         PROJECT TITLE       FIGURE 9         TYPICAL SECURITY FENCE DETAIL       REV         04533-RES-SEC-DR-PT-001       3         THIS DRAWING IS THE PROPERTY OF RENEWABLE ENERGY SYSTEMS LIMITED AND NO       REPRODUCTION MAY BE MADE IN WHOLE OR IN PART WITHOUT PERMISSION         G       BEAUFORT COURT, EGG FARM LANE, KINGS LANGLEY, HERTS WD4 BLR. UK       G         WWW.RES-GROUP.COM       BEAUFORT COURT, EGG FARM LANE, KINGS LANGLEY, HERTS WD4 BLR. UK       TEL 444 (0) 1923 299200                                                                                                                                                                                                                                                                                                                                                                                                                                                                                                                                                                                                                                                                                                                                                                                                                                                                                                                                                                                                                                                                                                                                                                                                                                                                                                                                                                                                            |  |                                                                         |           |       |      |            |                                                                |   |
| SCALE     DATUM       1:50     @A3     N/A       LAYOUT DRAWING     T-LAYOUT NO       N/A     N/A       PROJECT TITLE     N/A       DRAWING TITLE     FIGURE 9       TYPICAL SECURITY FENCE DETAIL     REV       04533-RES-SEC-DR-PT-001     3       THIS DRAWING IS THE PROPERTY OF RENEWABLE ENERGY SYSTEMS LIMITED AND NO     REPRODUCTION MAY BE MADE IN WHOLE OR IN PART WITHOUT PERMISSION       G     BEAUFORT COURT, EGG FARM LANE, KINGS LANGLEY, HERTS WD4 8LR. UK     FEL 444 (0) 1923 299200       WWW.RES-GROUP.COM     WWW.RES-GROUP.COM                                                                                                                                                                                                                                                                                                                                                                                                                                                                                                                                                                                                                                                                                                                                                                                                                                                                                                                                                                                                                                                                                                                                                                                                                                                                                                                                                                                                                                                                                                                                                                    |  | PURPOSE PROJECTION                                                      |           |       |      |            |                                                                |   |
| LAYOUT DRAWING       T-LAYOUT NO         N/A       N/A         PROJECT TITLE       KINGSTON SOLAR         DRAWING TITLE       FIGURE 9         TYPICAL SECURITY FENCE DETAIL       REV         04533-RES-SEC-DR-PT-001       3         This DRAWING IS THE PROPERTY OF RENEWABLE ENERGY SYSTEMS LIMITED AND NO       REV         045035-RES-SEC-DR-PT-001       3         THIS DRAWING IS THE PROPERTY OF RENEWABLE ENERGY SYSTEMS LIMITED AND NO       REVROBUCTION MAY BE MADE IN WHOLE OR IN PART WITHOUT PERMISSION         G       BEAUFORT COURT, EGG FARM LANE, KINGS LANGLEY, HERTS WD4 8LR. UK       G         WWW.RES-GROUP.COM       BEAUFORT COURT, EGG FARM LANE, KINGS LANGLEY, HERTS WD4 8LR. UK       G                                                                                                                                                                                                                                                                                                                                                                                                                                                                                                                                                                                                                                                                                                                                                                                                                                                                                                                                                                                                                                                                                                                                                                                                                                                                                                                                                                                                   |  |                                                                         |           |       |      |            |                                                                |   |
| N/A       N/A         PROJECT TITLE       KINGSTON SOLAR         DRAWING TITLE       FIGURE 9         TYPICAL SECURITY FENCE DETAIL         RES DRAWING NUMBER       REV         04533-RES-SEC-DR-PT-001       3         THIS DRAWING IS THE PROPERTY OF RENEWABLE ENERGY SYSTEMS LIMITED AND NO         REPRODUCTION MAY BE MADE IN WHOLE OR IN PART WITHOUT PERMISSION         G       BEAUFORT COURT,<br>EGG FARM LANE,<br>KINGS LANGLEY,<br>HERTS WD4 8LR, UK<br>TEL 444 (0) 1923 299200<br>WWW.RES-GROUP.COM                                                                                                                                                                                                                                                                                                                                                                                                                                                                                                                                                                                                                                                                                                                                                                                                                                                                                                                                                                                                                                                                                                                                                                                                                                                                                                                                                                                                                                                                                                                                                                                                         |  | <u> </u>                                                                |           |       |      |            |                                                                |   |
| KINGSTON SOLAR         DRAWING TITLE         FIGURE 9         TYPICAL SECURITY FENCE DETAIL         REV         04533-RES-SEC-DR-PT-001         THIS DRAWING IS THE PROPERTY OF RENEWABLE ENERGY SYSTEMS LIMITED AND NO         REV         3         THIS DRAWING IS THE PROPERTY OF RENEWABLE ENERGY SYSTEMS LIMITED AND NO         REPODUCTION MAY BE MADE IN WHOLE OR IN PART WITHOUT PERMISSION         BEAUFORT COURT,<br>EGG FARM LANE, KINGS LANGLEY,<br>HERTS WOA 8UR. UK<br>TEL +4W 04 8UR. UK                                                                                                                                                                                                                                                                                                                                                                                                                                                                                                                                                                                                                                                                                                                                                                                                                                                                                                                                                                                                                                                                                                                                                                                                                                                                                                                                                                                                                                                                                                                          |  | N/A N/A                                                                 |           |       |      |            |                                                                |   |
| FIGURE 9<br>TYPICAL SECURITY FENCE DETAIL         REV<br>04533-RES-SEC-DR-PT-001         THIS DRAWING IS THE PROPERTY OF RENEWABLE ENERGY SYSTEMS LIMITED AND NO<br>REPRODUCTION MAY BE MADE IN WHOLE OR IN PART WITHOUT PERMISSION         INTEL START LANE, KINGS LANGLEY,<br>HERTS WD4 8LR. UK<br>TEL +44 (0) 1923 299200<br>WWW.RES-GROUP.COM                                                                                                                                                                                                                                                                                                                                                                                                                                                                                                                                                                                                                                                                                                                                                                                                                                                                                                                                                                                                                                                                                                                                                                                                                                                                                                                                                                                                                                                                                                                                                                                                                                                                                                                                                                         |  |                                                                         |           |       |      |            |                                                                |   |
| 04533-RES-SEC-DR-PT-001     3       This DRAWING IS THE PROPERTY OF RENEWABLE ENERGY SYSTEMS LIMITED AND NO<br>REPRODUCTION MAY BE MADE IN WHOLE OR IN PART WITHOUT PERMISSION       G       BEAUFORT COURT,<br>EGG FARM LANE,<br>KINGS LANGLEY,<br>HERTS WO4 & R. UK<br>TEL +44 (0) 1923 299200<br>WWW.RES-GROUP.COM                                                                                                                                                                                                                                                                                                                                                                                                                                                                                                                                                                                                                                                                                                                                                                                                                                                                                                                                                                                                                                                                                                                                                                                                                                                                                                                                                                                                                                                                                                                                                                                                                                                                                                                                                                                                     |  | FIGURE 9                                                                |           |       |      |            |                                                                |   |
| THIS DRAWING IS THE PROPERTY OF RENEWABLE ENERGY SYSTEMS LIMITED AND NO REPRODUCTION MAY BE MADE IN WHOLE OR IN PART WITHOUT PERMISSION         G         BEAUFORT COURT, EGG FARM LANE, KINGS LANGLEY, HERTS WD4 8LR. UK         TEL +44 (0) 1923 299200         WWW.RES-GROUP.COM                                                                                                                                                                                                                                                                                                                                                                                                                                                                                                                                                                                                                                                                                                                                                                                                                                                                                                                                                                                                                                                                                                                                                                                                                                                                                                                                                                                                                                                                                                                                                                                                                                                                                                                                                                                                                                       |  |                                                                         |           |       |      |            |                                                                |   |
| BEAUFORT COURT,<br>EGG FARM LANE,<br>KINGS LANGLEY,<br>HERTS WD4 8LR. UK<br>TEL +44 (0) 1923 299200<br>WWW.RES-GROUP.COM                                                                                                                                                                                                                                                                                                                                                                                                                                                                                                                                                                                                                                                                                                                                                                                                                                                                                                                                                                                                                                                                                                                                                                                                                                                                                                                                                                                                                                                                                                                                                                                                                                                                                                                                                                                                                                                                                                                                                                                                  |  | THIS DRAWING IS THE PROPERTY OF RENEWABLE ENERGY SYSTEMS LIMITED AND NO |           |       |      |            |                                                                |   |
| KINGS LANGLEY,<br>HERTS WD4 8LR. UK<br>TEL +44 (0) 1923 299200<br>WWW.RES-GROUP.COM                                                                                                                                                                                                                                                                                                                                                                                                                                                                                                                                                                                                                                                                                                                                                                                                                                                                                                                                                                                                                                                                                                                                                                                                                                                                                                                                                                                                                                                                                                                                                                                                                                                                                                                                                                                                                                                                                                                                                                                                                                       |  |                                                                         | 11/2      |       |      |            |                                                                | G |
|                                                                                                                                                                                                                                                                                                                                                                                                                                                                                                                                                                                                                                                                                                                                                                                                                                                                                                                                                                                                                                                                                                                                                                                                                                                                                                                                                                                                                                                                                                                                                                                                                                                                                                                                                                                                                                                                                                                                                                                                                                                                                                                           |  |                                                                         |           |       | 5    |            | KINGS LANGLEY,<br>HERTS WD4 8LR. UK<br>TEL +44 (0) 1923 299200 |   |
| · · · · · · · · · · · · · · · · · · ·                                                                                                                                                                                                                                                                                                                                                                                                                                                                                                                                                                                                                                                                                                                                                                                                                                                                                                                                                                                                                                                                                                                                                                                                                                                                                                                                                                                                                                                                                                                                                                                                                                                                                                                                                                                                                                                                                                                                                                                                                                                                                     |  | -                                                                       | 9         |       |      |            |                                                                | ] |