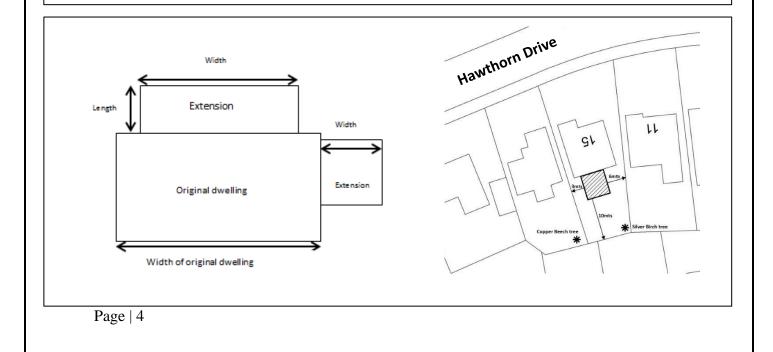

## Section 3 - Plan of Proposal

The plan of the proposal should clearly show the existing property and the proposal in relation to the neighbouring properties. The distances from the boundaries should be marked along with any other constraints (such as trees, roads and public footpaths). Please note, if the proposal may affect a tree, please see our website for information on how to enquire about trees. For further information, visit our website at:

https://www.rushcliffe.gov.uk/planningandgrowth/applyingforplanningpermission/formsandfees/

| Sectio | on 4 – Extensions                                                                                                                                                                                   |                            |
|--------|-----------------------------------------------------------------------------------------------------------------------------------------------------------------------------------------------------|----------------------------|
| А      | What are the external dimensions of the proposed extension?                                                                                                                                         |                            |
|        | Length Metres                                                                                                                                                                                       | Ridge<br>Heigh             |
|        | Width     Metres                                                                                                                                                                                    | Eaves                      |
|        | Eaves from ground level Metres                                                                                                                                                                      |                            |
|        | Ridge from ground level     Metres                                                                                                                                                                  | original dwelling          |
|        | Length from the rear of the original house Metres                                                                                                                                                   |                            |
| В      | Will any part of the works be higher than the ridge of the existing dwelling?                                                                                                                       | YES 🗆 NO 🗆                 |
| С      | Will the proposed extension be higher than the eaves of the existing dwelling?                                                                                                                      | YES 🗆 NO 🗆                 |
| D      | Where will the proposal be positioned on the house? Front                                                                                                                                           | 🗆 Side 🗆 Rear 🗆            |
| Е      | What is the width of the original* property?                                                                                                                                                        | Metres                     |
| F      | Has the property previously been extended?                                                                                                                                                          | YES 🗆 NO 🗆                 |
| G      | Is the proposed extension: Single Storey $\Box$ Two Storey $\Box$ Fi                                                                                                                                | rst Floor extension $\Box$ |
| Н      | What is the <b>minimum</b> distance from the nearest site boundary to the proposed extension?                                                                                                       | Meters                     |
| 1      | What meterials will be used for the Walls: proposal?                                                                                                                                                |                            |
|        | Roof:                                                                                                                                                                                               |                            |
| J      | Does the proposal involve the creation of a verandah, balcony or raised platform?                                                                                                                   | YES 🗆 NO 🗆                 |
| and    | iginal' - means a building as it existed on 1 July 1948 where it was built l<br>as it was built when built after that date<br>CLG – Permitted development for householders - Technical guidance 201 |                            |
| Sectio | on 5 – Outbuildings (including sheds, garages and annexes)                                                                                                                                          |                            |
| А      | What are the external dimensions for the proposed outbuilding?                                                                                                                                      |                            |
|        | Length Metres                                                                                                                                                                                       | Ridge<br>Height            |
|        | Width Metres                                                                                                                                                                                        | Eaves                      |
|        | Eaves Metres                                                                                                                                                                                        | Height                     |
|        | Ridge     Metres                                                                                                                                                                                    |                            |
|        | Page   5                                                                                                                                                                                            |                            |