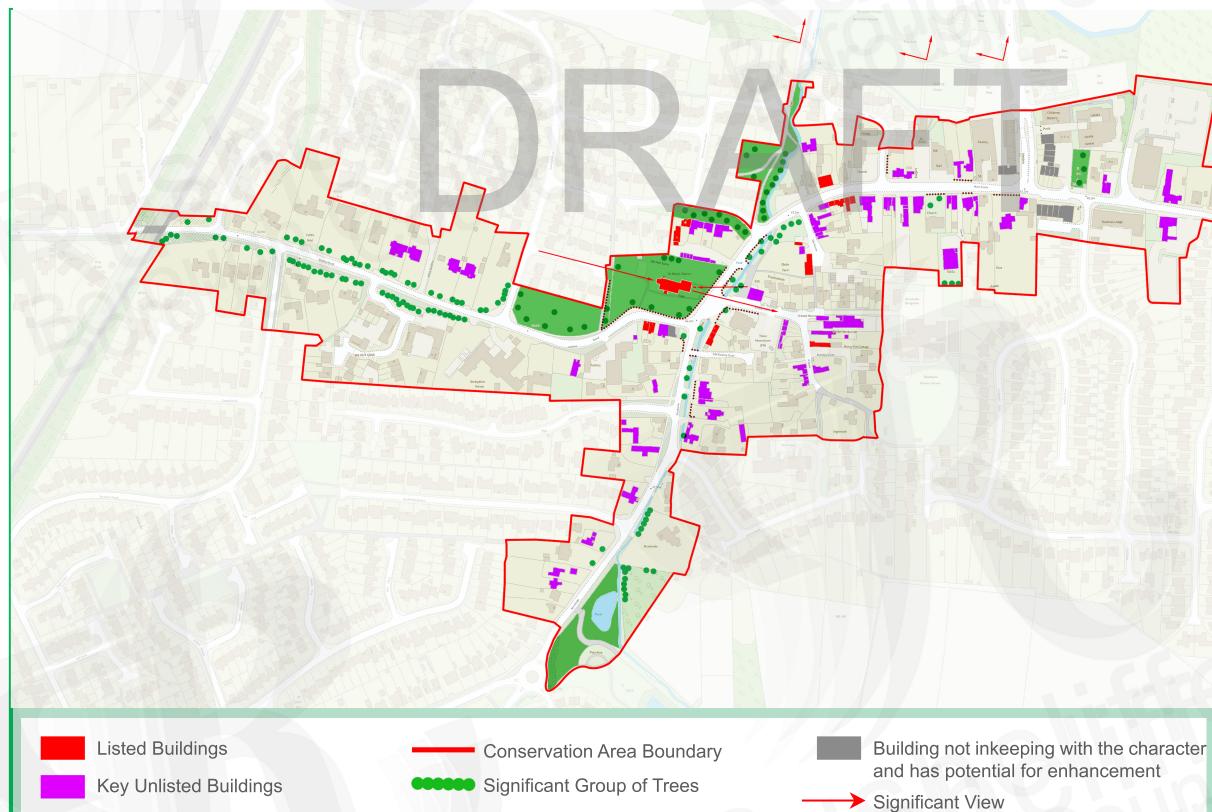

## EAST LEAKE

It should be noted that the content of this map is not a comprehensive account of every significant building, structure, tree, wall, feature, or space. Therefore, any omission should not be assumed to imply that they are of no interest.

## TOWNSCAPE APPRAISAL

This map is reproduced from Ordnance Survey material with the permission of Ordnance Survey on behalf of the Controller of Her Majesty's Stationary Office © Crown Copyright. Unauthorised reproduction infringes Crown Copyright and may lead to prosecution or civil proceedings.