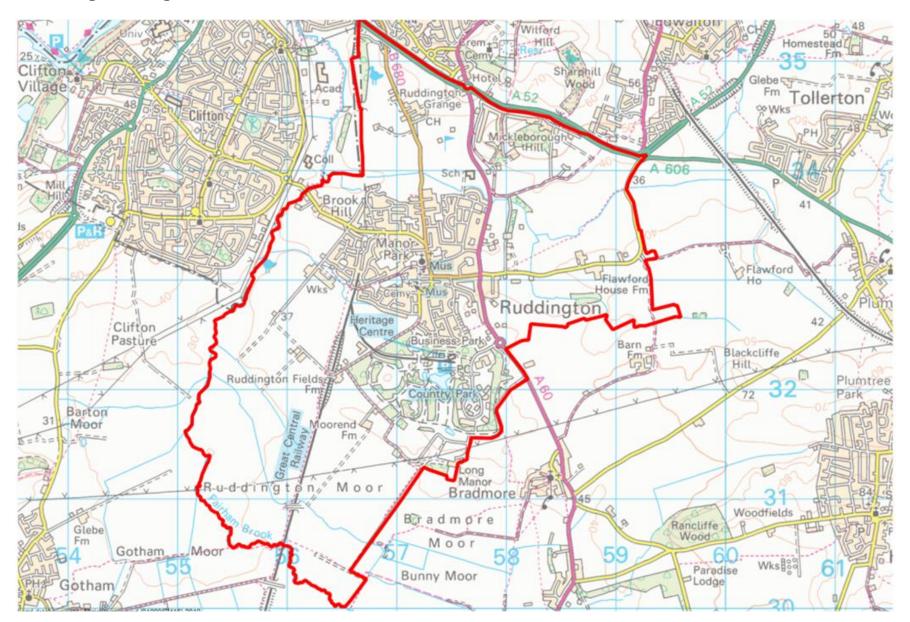

The referendum area and the area covered by the neighbourhood plan is the parish area of Ruddington, as shown on the attached plan.

A person is entitled to vote in the referendum if, on Tuesday 6 July 2021:

## **Ruddington Neighbourhood Plan Area**