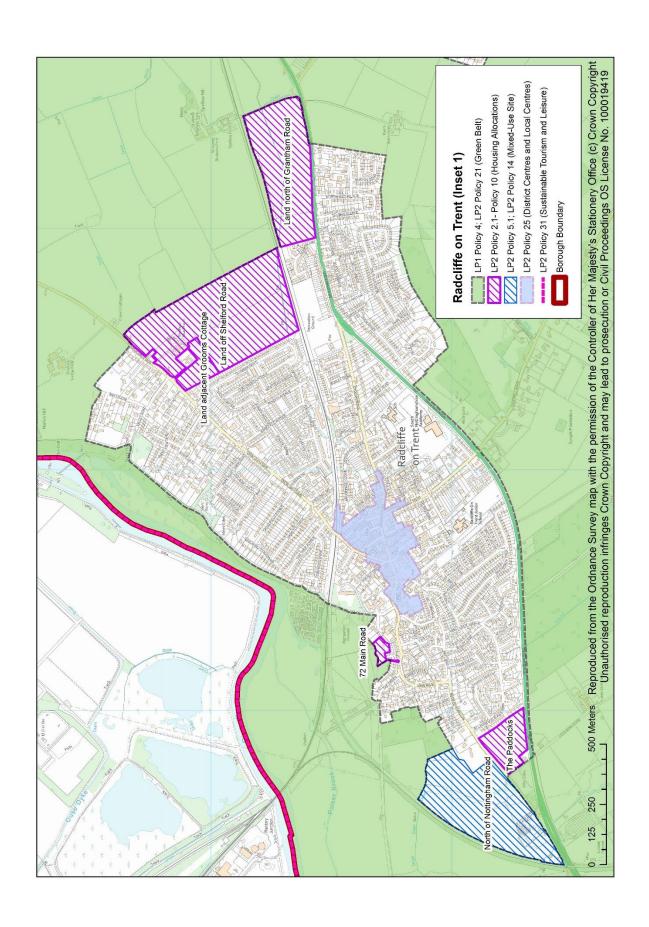

## **Contents**

| Policies Map West                                          | 1  |
|------------------------------------------------------------|----|
| Policies Map East                                          | 2  |
| Bingham Inset 1                                            | 3  |
| Bingham Inset 2 (District Centre)                          | 4  |
| Bradmore                                                   | 5  |
| Bunny                                                      | 6  |
| Cotgrave Inset 1                                           | 7  |
| Cotgrave Inset 2 (Local Centre)                            | 8  |
| Cropwell Bishop                                            | 9  |
| Cropwell Butler                                            | 10 |
| East Bridgford                                             | 11 |
| East Leake Inset 1                                         | 12 |
| East Leake Inset 2 (Local Centre)                          | 13 |
| Flintham                                                   | 14 |
| Gotham                                                     | 15 |
| Keyworth and Stanton on the Wolds Inset 1                  | 16 |
| Keyworth Inset 2 (Local Centres)                           | 17 |
| Radcliffe on Trent Inset 1                                 | 18 |
| Radcliffe on Trent Inset 2 (Local Centre)                  | 19 |
| Ruddington Inset 1                                         | 20 |
| Ruddington Inset 2 (Local Centre)                          | 21 |
| Shelford                                                   | 22 |
| Sutton Bonington                                           | 23 |
| Tollerton and Plumtree                                     | 24 |
| Upper Saxondale                                            | 25 |
| West Bridgford                                             | 26 |
| West Bridgford District Centre                             | 27 |
| Strategic Allocation at East of Gamston/North of Tollerton | 28 |
| Strategic Allocation at Former RAF Newton                  | 29 |
| Strategic Allocation at Melton Road, Edwalton              | 30 |
| Strategic Allocation South of Clifton                      | 31 |
| HS2 Safeguarded Route                                      | 32 |