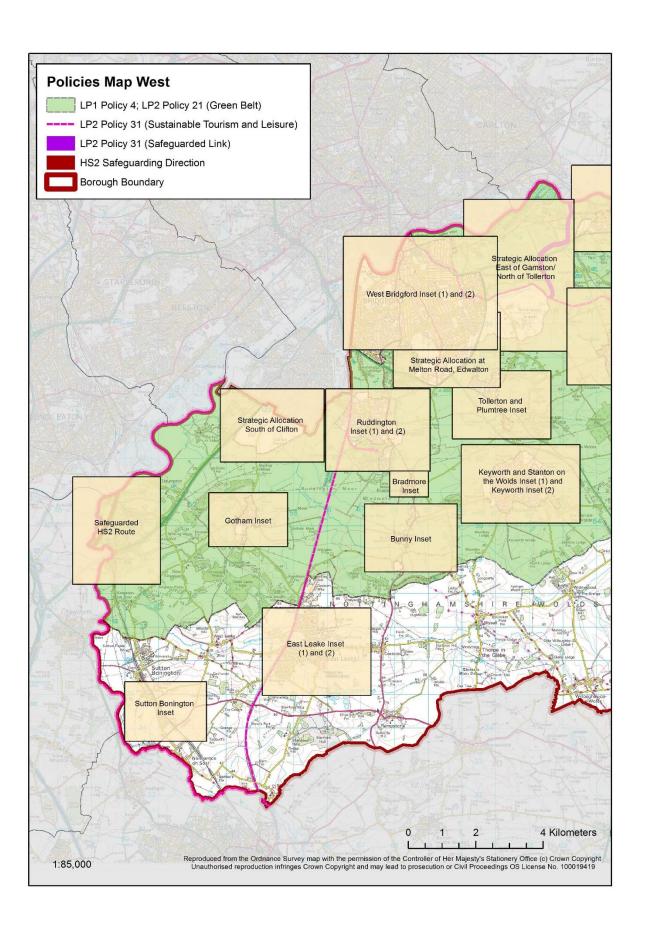

## **Contents**

| Policies Map West                                          | 1  |
|------------------------------------------------------------|----|
| Policies Map East                                          | 2  |
| Bingham Inset 1                                            | 3  |
| Bingham Inset 2 (District Centre)                          | 4  |
| Bradmore                                                   | 5  |
| Bunny                                                      | 6  |
| Cotgrave Inset 1                                           | 7  |
| Cotgrave Inset 2 (Local Centre)                            | 8  |
| Cropwell Bishop                                            | 9  |
| Cropwell Butler                                            | 10 |
| East Bridgford                                             | 11 |
| East Leake Inset 1                                         | 12 |
| East Leake Inset 2 (Local Centre)                          | 13 |
| Flintham                                                   | 14 |
| Gotham                                                     | 15 |
| Keyworth and Stanton on the Wolds Inset 1                  | 16 |
| Keyworth Inset 2 (Local Centres)                           | 17 |
| Radcliffe on Trent Inset 1                                 | 18 |
| Radcliffe on Trent Inset 2 (Local Centre)                  | 19 |
| Ruddington Inset 1                                         | 20 |
| Ruddington Inset 2 (Local Centre)                          | 21 |
| Shelford                                                   | 22 |
| Sutton Bonington                                           | 23 |
| Tollerton and Plumtree                                     | 24 |
| Upper Saxondale                                            | 25 |
| West Bridgford                                             | 26 |
| West Bridgford District Centre                             | 27 |
| Strategic Allocation at East of Gamston/North of Tollerton | 28 |
| Strategic Allocation at Former RAF Newton                  | 29 |
| Strategic Allocation at Melton Road, Edwalton              | 30 |
| Strategic Allocation South of Clifton                      | 31 |
| HS2 Safeguarded Route                                      | 32 |