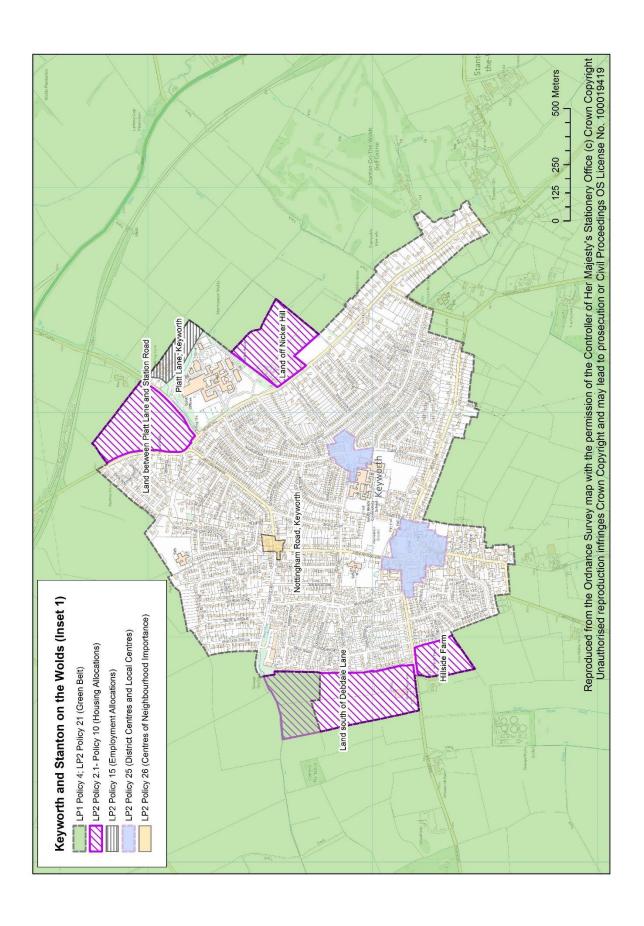

## **Contents**

| Policies Map West                                          | 1  |
|------------------------------------------------------------|----|
| Policies Map East                                          | 2  |
| Bingham Inset 1                                            | 3  |
| Bingham Inset 2 (District Centre)                          | 4  |
| Bradmore                                                   | 5  |
| Bunny                                                      | 6  |
| Cotgrave Inset 1                                           | 7  |
| Cotgrave Inset 2 (Local Centre)                            | 8  |
| Cropwell Bishop                                            | 9  |
| Cropwell Butler                                            | 10 |
| East Bridgford                                             | 11 |
| East Leake Inset 1                                         | 12 |
| East Leake Inset 2 (Local Centre)                          | 13 |
| Flintham                                                   | 14 |
| Gotham                                                     | 15 |
| Keyworth and Stanton on the Wolds Inset 1                  | 16 |
| Keyworth Inset 2 (Local Centres)                           | 17 |
| Radcliffe on Trent Inset 1                                 | 18 |
| Radcliffe on Trent Inset 2 (Local Centre)                  | 19 |
| Ruddington Inset 1                                         | 20 |
| Ruddington Inset 2 (Local Centre)                          | 21 |
| Shelford                                                   | 22 |
| Sutton Bonington                                           | 23 |
| Tollerton and Plumtree                                     | 24 |
| Upper Saxondale                                            | 25 |
| West Bridgford                                             | 26 |
| West Bridgford District Centre                             | 27 |
| Strategic Allocation at East of Gamston/North of Tollerton | 28 |
| Strategic Allocation at Former RAF Newton                  | 29 |
| Strategic Allocation at Melton Road, Edwalton              | 30 |
| Strategic Allocation South of Clifton                      | 31 |
| HS2 Safeguarded Route                                      | 32 |