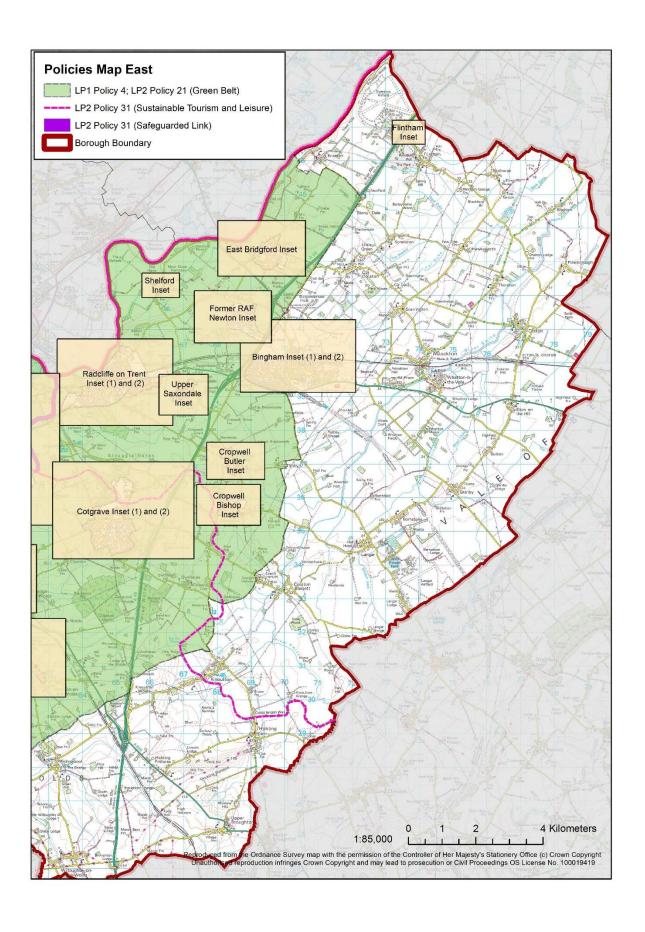

## **Contents**

| Policies Map West                                          | 1  |
|------------------------------------------------------------|----|
| Policies Map East                                          | 2  |
| Bingham Inset 1                                            | 3  |
| Bingham Inset 2 (District Centre)                          | 4  |
| Bradmore                                                   | 5  |
| Bunny                                                      | 6  |
| Cotgrave Inset 1                                           | 7  |
| Cotgrave Inset 2 (Local Centre)                            | 8  |
| Cropwell Bishop                                            | 9  |
| Cropwell Butler                                            | 10 |
| East Bridgford                                             | 11 |
| East Leake Inset 1                                         | 12 |
| East Leake Inset 2 (Local Centre)                          | 13 |
| Flintham                                                   | 14 |
| Gotham                                                     | 15 |
| Keyworth and Stanton on the Wolds Inset 1                  | 16 |
| Keyworth Inset 2 (Local Centres)                           | 17 |
| Radcliffe on Trent Inset 1                                 | 18 |
| Radcliffe on Trent Inset 2 (Local Centre)                  | 19 |
| Ruddington Inset 1                                         | 20 |
| Ruddington Inset 2 (Local Centre)                          | 21 |
| Shelford                                                   | 22 |
| Sutton Bonington                                           | 23 |
| Tollerton and Plumtree                                     | 24 |
| Upper Saxondale                                            | 25 |
| West Bridgford                                             | 26 |
| West Bridgford District Centre                             | 27 |
| Strategic Allocation at East of Gamston/North of Tollerton | 28 |
| Strategic Allocation at Former RAF Newton                  | 29 |
| Strategic Allocation at Melton Road, Edwalton              | 30 |
| Strategic Allocation South of Clifton                      | 31 |
| HS2 Safeguarded Route                                      | 32 |