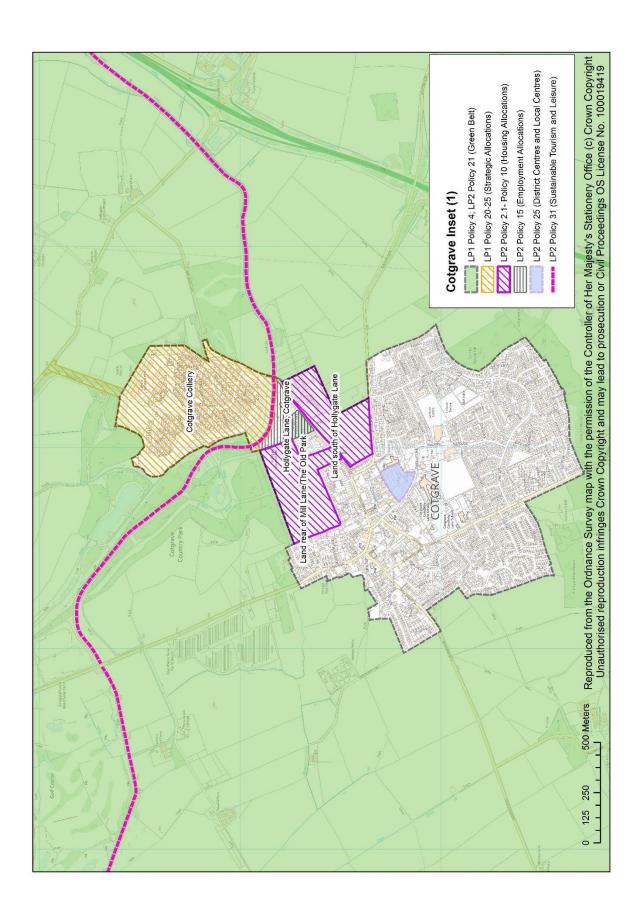

## **Contents**

| Policies Map West                                          | 1  |
|------------------------------------------------------------|----|
| Policies Map East                                          | 2  |
| Bingham Inset 1                                            | 3  |
| Bingham Inset 2 (District Centre)                          | 4  |
| Bradmore                                                   | 5  |
| Bunny                                                      | 6  |
| Cotgrave Inset 1                                           | 7  |
| Cotgrave Inset 2 (Local Centre)                            | 8  |
| Cropwell Bishop                                            | 9  |
| Cropwell Butler                                            | 10 |
| East Bridgford                                             | 11 |
| East Leake Inset 1                                         | 12 |
| East Leake Inset 2 (Local Centre)                          | 13 |
| Flintham                                                   | 14 |
| Gotham                                                     | 15 |
| Keyworth and Stanton on the Wolds Inset 1                  | 16 |
| Keyworth Inset 2 (Local Centres)                           | 17 |
| Radcliffe on Trent Inset 1                                 | 18 |
| Radcliffe on Trent Inset 2 (Local Centre)                  | 19 |
| Ruddington Inset 1                                         | 20 |
| Ruddington Inset 2 (Local Centre)                          | 21 |
| Shelford                                                   | 22 |
| Sutton Bonington                                           | 23 |
| Tollerton and Plumtree                                     | 24 |
| Upper Saxondale                                            | 25 |
| West Bridgford                                             | 26 |
| West Bridgford District Centre                             | 27 |
| Strategic Allocation at East of Gamston/North of Tollerton | 28 |
| Strategic Allocation at Former RAF Newton                  | 29 |
| Strategic Allocation at Melton Road, Edwalton              | 30 |
| Strategic Allocation South of Clifton                      | 31 |
| HS2 Safeguarded Route                                      | 32 |