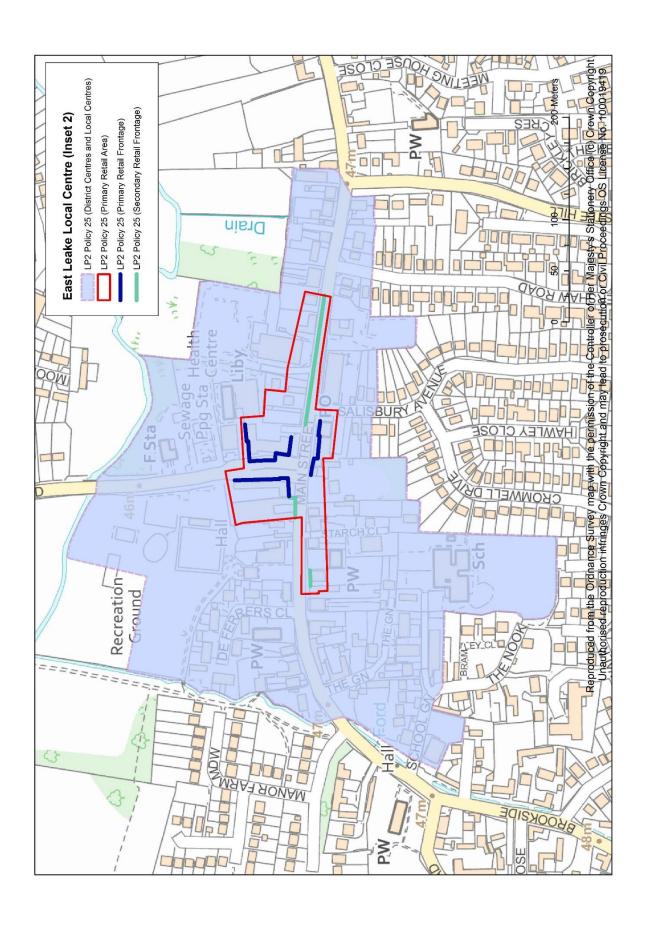

## **Contents**

| Policies Map West                                          | 1  |
|------------------------------------------------------------|----|
| Policies Map East                                          | 2  |
| Bingham Inset 1                                            | 3  |
| Bingham Inset 2 (District Centre)                          | 4  |
| Bradmore                                                   | 5  |
| Bunny                                                      | 6  |
| Cotgrave Inset 1                                           | 7  |
| Cotgrave Inset 2 (Local Centre)                            | 8  |
| Cropwell Bishop                                            | 9  |
| Cropwell Butler                                            | 10 |
| East Bridgford                                             | 11 |
| East Leake Inset 1                                         | 12 |
| East Leake Inset 2 (Local Centre)                          | 13 |
| Flintham                                                   | 14 |
| Gotham                                                     | 15 |
| Keyworth and Stanton on the Wolds Inset 1                  | 16 |
| Keyworth Inset 2 (Local Centres)                           | 17 |
| Radcliffe on Trent Inset 1                                 | 18 |
| Radcliffe on Trent Inset 2 (Local Centre)                  | 19 |
| Ruddington Inset 1                                         | 20 |
| Ruddington Inset 2 (Local Centre)                          | 21 |
| Shelford                                                   | 22 |
| Sutton Bonington                                           | 23 |
| Tollerton and Plumtree                                     | 24 |
| Upper Saxondale                                            | 25 |
| West Bridgford                                             | 26 |
| West Bridgford District Centre                             | 27 |
| Strategic Allocation at East of Gamston/North of Tollerton | 28 |
| Strategic Allocation at Former RAF Newton                  | 29 |
| Strategic Allocation at Melton Road, Edwalton              | 30 |
| Strategic Allocation South of Clifton                      | 31 |
| HS2 Safeguarded Route                                      | 32 |