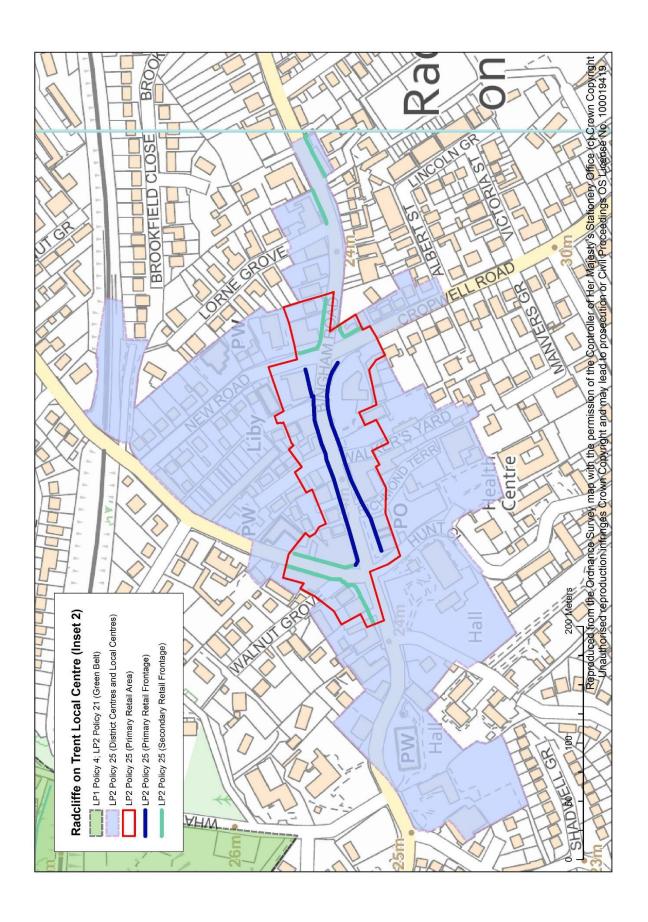

## **Contents**

| Policies Map West                                          | 1  |
|------------------------------------------------------------|----|
| Policies Map East                                          | 2  |
| Bingham Inset 1                                            | 3  |
| Bingham Inset 2 (District Centre)                          | 4  |
| Bradmore                                                   | 5  |
| Bunny                                                      | 6  |
| Cotgrave Inset 1                                           | 7  |
| Cotgrave Inset 2 (Local Centre)                            | 8  |
| Cropwell Bishop                                            | 9  |
| Cropwell Butler                                            | 10 |
| East Bridgford                                             | 11 |
| East Leake Inset 1                                         | 12 |
| East Leake Inset 2 (Local Centre)                          | 13 |
| Flintham                                                   | 14 |
| Gotham                                                     | 15 |
| Keyworth and Stanton on the Wolds Inset 1                  | 16 |
| Keyworth Inset 2 (Local Centres)                           | 17 |
| Radcliffe on Trent Inset 1                                 | 18 |
| Radcliffe on Trent Inset 2 (Local Centre)                  | 19 |
| Ruddington Inset 1                                         | 20 |
| Ruddington Inset 2 (Local Centre)                          | 21 |
| Shelford                                                   | 22 |
| Sutton Bonington                                           | 23 |
| Tollerton and Plumtree                                     | 24 |
| Upper Saxondale                                            | 25 |
| West Bridgford                                             | 26 |
| West Bridgford District Centre                             | 27 |
| Strategic Allocation at East of Gamston/North of Tollerton | 28 |
| Strategic Allocation at Former RAF Newton                  | 29 |
| Strategic Allocation at Melton Road, Edwalton              | 30 |
| Strategic Allocation South of Clifton                      | 31 |
| HS2 Safeguarded Route                                      | 32 |