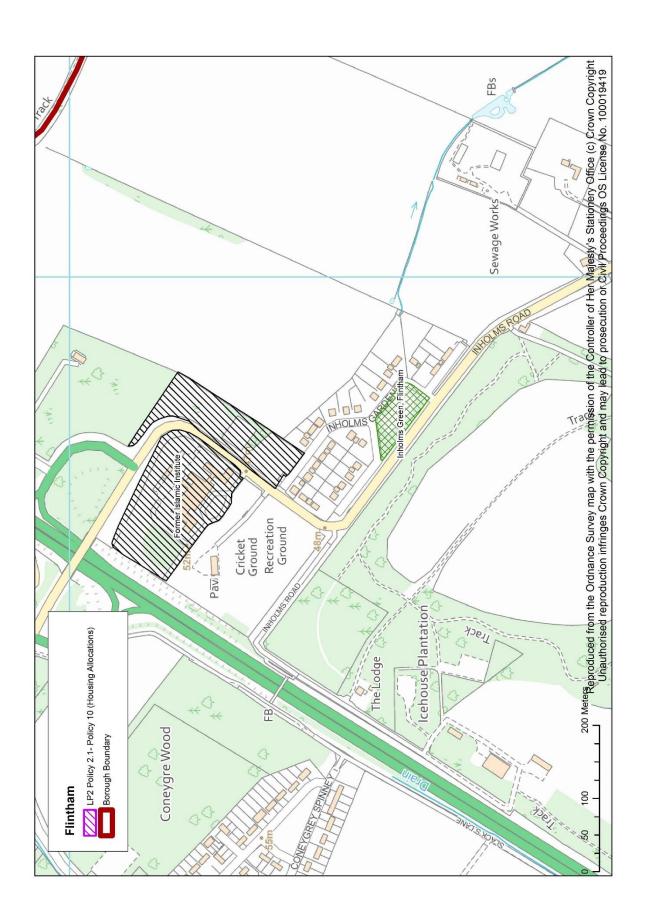

## **Contents**

| Policies Map West                                          | 1  |
|------------------------------------------------------------|----|
| Policies Map East                                          | 2  |
| Bingham Inset 1                                            | 3  |
| Bingham Inset 2 (District Centre)                          | 4  |
| Bradmore                                                   | 5  |
| Bunny                                                      | 6  |
| Cotgrave Inset 1                                           | 7  |
| Cotgrave Inset 2 (Local Centre)                            | 8  |
| Cropwell Bishop                                            | 9  |
| Cropwell Butler                                            | 10 |
| East Bridgford                                             | 11 |
| East Leake Inset 1                                         | 12 |
| East Leake Inset 2 (Local Centre)                          | 13 |
| Flintham                                                   | 14 |
| Gotham                                                     | 15 |
| Keyworth and Stanton on the Wolds Inset 1                  | 16 |
| Keyworth Inset 2 (Local Centres)                           | 17 |
| Radcliffe on Trent Inset 1                                 | 18 |
| Radcliffe on Trent Inset 2 (Local Centre)                  | 19 |
| Ruddington Inset 1                                         | 20 |
| Ruddington Inset 2 (Local Centre)                          | 21 |
| Shelford                                                   | 22 |
| Sutton Bonington                                           | 23 |
| Tollerton and Plumtree                                     | 24 |
| Upper Saxondale                                            | 25 |
| West Bridgford                                             | 26 |
| West Bridgford District Centre                             | 27 |
| Strategic Allocation at East of Gamston/North of Tollerton | 28 |
| Strategic Allocation at Former RAF Newton                  | 29 |
| Strategic Allocation at Melton Road, Edwalton              | 30 |
| Strategic Allocation South of Clifton                      | 31 |
| HS2 Safeguarded Route                                      | 32 |