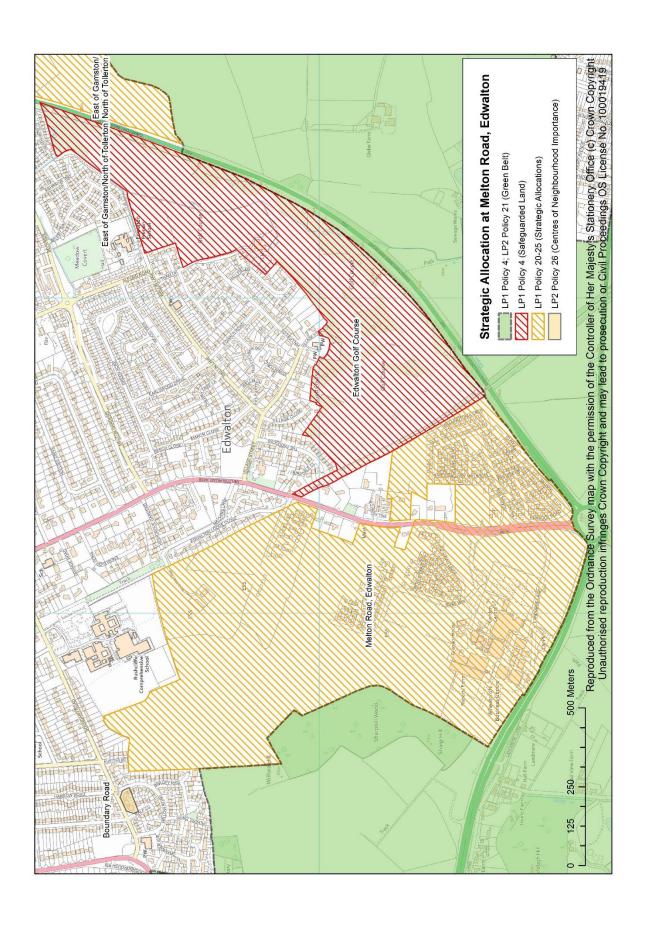

## **Contents**

| Policies Map West                                          | 1  |
|------------------------------------------------------------|----|
| Policies Map East                                          | 2  |
| Bingham Inset 1                                            | 3  |
| Bingham Inset 2 (District Centre)                          | 4  |
| Bradmore                                                   | 5  |
| Bunny                                                      | 6  |
| Cotgrave Inset 1                                           | 7  |
| Cotgrave Inset 2 (Local Centre)                            | 8  |
| Cropwell Bishop                                            | 9  |
| Cropwell Butler                                            | 10 |
| East Bridgford                                             | 11 |
| East Leake Inset 1                                         | 12 |
| East Leake Inset 2 (Local Centre)                          | 13 |
| Flintham                                                   | 14 |
| Gotham                                                     | 15 |
| Keyworth and Stanton on the Wolds Inset 1                  | 16 |
| Keyworth Inset 2 (Local Centres)                           | 17 |
| Radcliffe on Trent Inset 1                                 | 18 |
| Radcliffe on Trent Inset 2 (Local Centre)                  | 19 |
| Ruddington Inset 1                                         | 20 |
| Ruddington Inset 2 (Local Centre)                          | 21 |
| Shelford                                                   | 22 |
| Sutton Bonington                                           | 23 |
| Tollerton and Plumtree                                     | 24 |
| Upper Saxondale                                            | 25 |
| West Bridgford                                             | 26 |
| West Bridgford District Centre                             | 27 |
| Strategic Allocation at East of Gamston/North of Tollerton | 28 |
| Strategic Allocation at Former RAF Newton                  | 29 |
| Strategic Allocation at Melton Road, Edwalton              | 30 |
| Strategic Allocation South of Clifton                      | 31 |
| HS2 Safeguarded Route                                      | 32 |