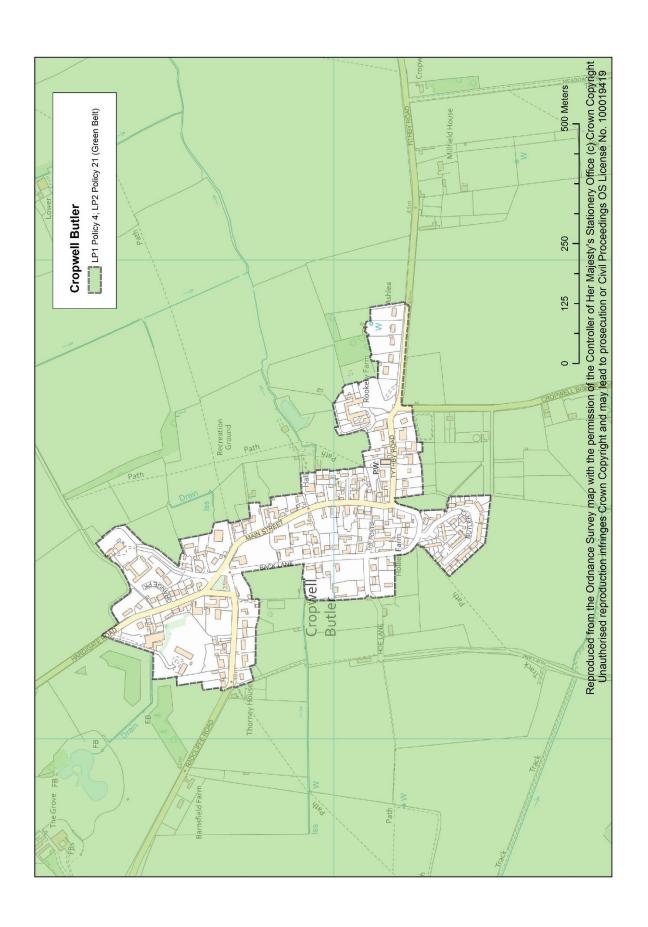

## **Contents**

| Policies Map West                                          | 1  |
|------------------------------------------------------------|----|
| Policies Map East                                          | 2  |
| Bingham Inset 1                                            | 3  |
| Bingham Inset 2 (District Centre)                          | 4  |
| Bradmore                                                   | 5  |
| Bunny                                                      | 6  |
| Cotgrave Inset 1                                           | 7  |
| Cotgrave Inset 2 (Local Centre)                            | 8  |
| Cropwell Bishop                                            | 9  |
| Cropwell Butler                                            | 10 |
| East Bridgford                                             | 11 |
| East Leake Inset 1                                         | 12 |
| East Leake Inset 2 (Local Centre)                          | 13 |
| Flintham                                                   | 14 |
| Gotham                                                     | 15 |
| Keyworth and Stanton on the Wolds Inset 1                  | 16 |
| Keyworth Inset 2 (Local Centres)                           | 17 |
| Radcliffe on Trent Inset 1                                 | 18 |
| Radcliffe on Trent Inset 2 (Local Centre)                  | 19 |
| Ruddington Inset 1                                         | 20 |
| Ruddington Inset 2 (Local Centre)                          | 21 |
| Shelford                                                   | 22 |
| Sutton Bonington                                           | 23 |
| Tollerton and Plumtree                                     | 24 |
| Upper Saxondale                                            | 25 |
| West Bridgford                                             | 26 |
| West Bridgford District Centre                             | 27 |
| Strategic Allocation at East of Gamston/North of Tollerton | 28 |
| Strategic Allocation at Former RAF Newton                  | 29 |
| Strategic Allocation at Melton Road, Edwalton              | 30 |
| Strategic Allocation South of Clifton                      | 31 |
| HS2 Safeguarded Route                                      | 32 |