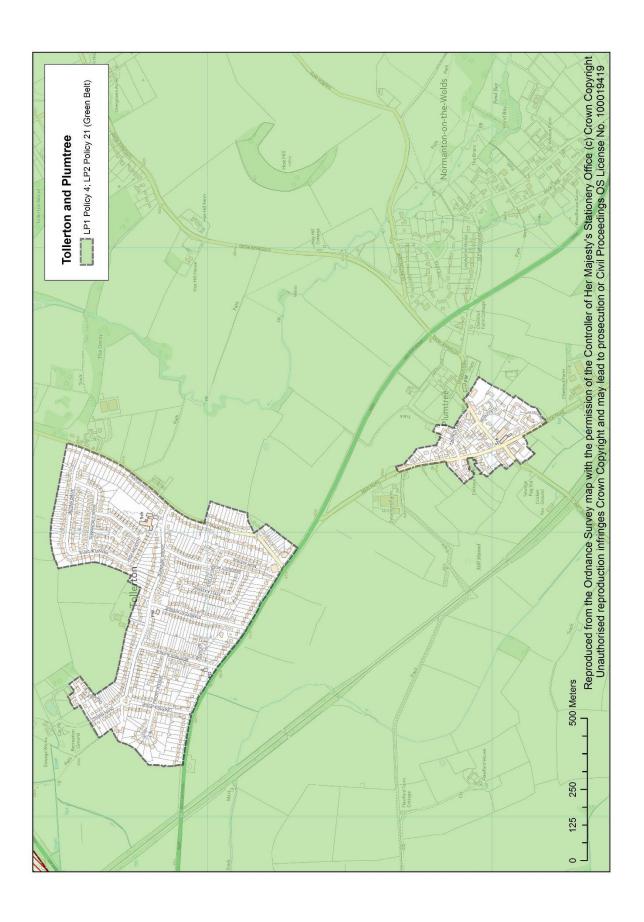

## **Contents**

| Policies Map West                                          | 1  |
|------------------------------------------------------------|----|
| Policies Map East                                          | 2  |
| Bingham Inset 1                                            | 3  |
| Bingham Inset 2 (District Centre)                          | 4  |
| Bradmore                                                   | 5  |
| Bunny                                                      | 6  |
| Cotgrave Inset 1                                           | 7  |
| Cotgrave Inset 2 (Local Centre)                            | 8  |
| Cropwell Bishop                                            | 9  |
| Cropwell Butler                                            | 10 |
| East Bridgford                                             | 11 |
| East Leake Inset 1                                         | 12 |
| East Leake Inset 2 (Local Centre)                          | 13 |
| Flintham                                                   | 14 |
| Gotham                                                     | 15 |
| Keyworth and Stanton on the Wolds Inset 1                  | 16 |
| Keyworth Inset 2 (Local Centres)                           | 17 |
| Radcliffe on Trent Inset 1                                 | 18 |
| Radcliffe on Trent Inset 2 (Local Centre)                  | 19 |
| Ruddington Inset 1                                         | 20 |
| Ruddington Inset 2 (Local Centre)                          | 21 |
| Shelford                                                   | 22 |
| Sutton Bonington                                           | 23 |
| Tollerton and Plumtree                                     | 24 |
| Upper Saxondale                                            | 25 |
| West Bridgford                                             | 26 |
| West Bridgford District Centre                             | 27 |
| Strategic Allocation at East of Gamston/North of Tollerton | 28 |
| Strategic Allocation at Former RAF Newton                  | 29 |
| Strategic Allocation at Melton Road, Edwalton              | 30 |
| Strategic Allocation South of Clifton                      | 31 |
| HS2 Safeguarded Route                                      | 32 |