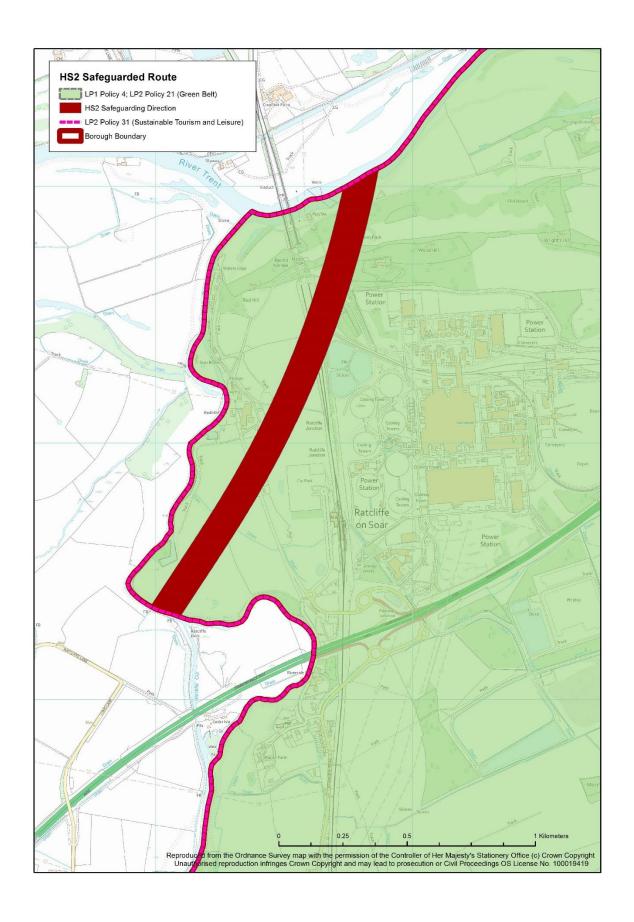

## **Contents**

| Policies Map West                                          | 1  |
|------------------------------------------------------------|----|
| Policies Map East                                          | 2  |
| Bingham Inset 1                                            | 3  |
| Bingham Inset 2 (District Centre)                          | 4  |
| Bradmore                                                   | 5  |
| Bunny                                                      | 6  |
| Cotgrave Inset 1                                           | 7  |
| Cotgrave Inset 2 (Local Centre)                            | 8  |
| Cropwell Bishop                                            | 9  |
| Cropwell Butler                                            | 10 |
| East Bridgford                                             | 11 |
| East Leake Inset 1                                         | 12 |
| East Leake Inset 2 (Local Centre)                          | 13 |
| Flintham                                                   | 14 |
| Gotham                                                     | 15 |
| Keyworth and Stanton on the Wolds Inset 1                  | 16 |
| Keyworth Inset 2 (Local Centres)                           | 17 |
| Radcliffe on Trent Inset 1                                 | 18 |
| Radcliffe on Trent Inset 2 (Local Centre)                  | 19 |
| Ruddington Inset 1                                         | 20 |
| Ruddington Inset 2 (Local Centre)                          | 21 |
| Shelford                                                   | 22 |
| Sutton Bonington                                           | 23 |
| Tollerton and Plumtree                                     | 24 |
| Upper Saxondale                                            | 25 |
| West Bridgford                                             | 26 |
| West Bridgford District Centre                             | 27 |
| Strategic Allocation at East of Gamston/North of Tollerton | 28 |
| Strategic Allocation at Former RAF Newton                  | 29 |
| Strategic Allocation at Melton Road, Edwalton              | 30 |
| Strategic Allocation South of Clifton                      | 31 |
| HS2 Safeguarded Route                                      | 32 |