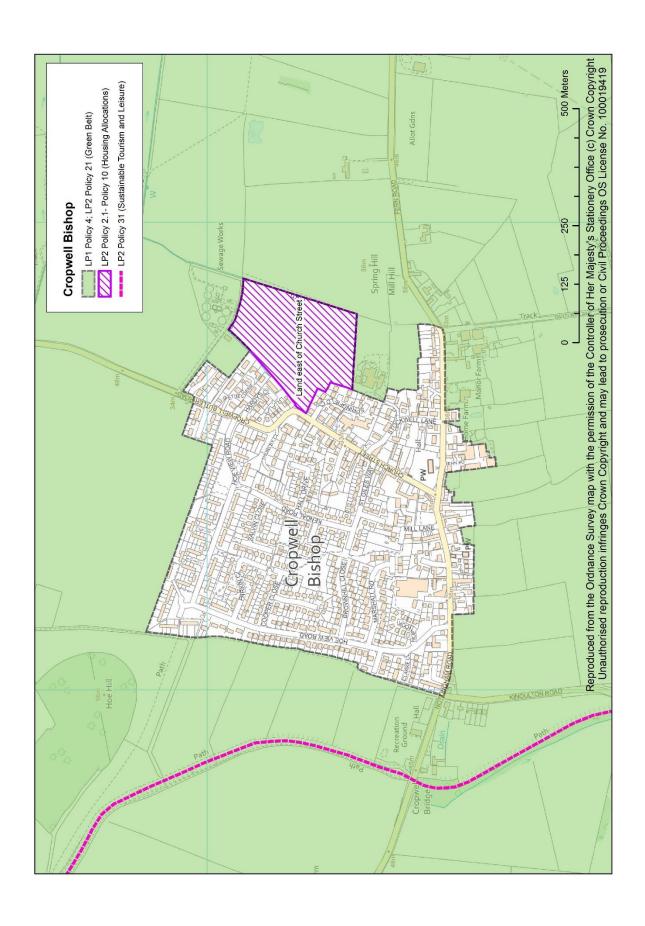

## **Contents**

| Policies Map West                                          | 1  |
|------------------------------------------------------------|----|
| Policies Map East                                          | 2  |
| Bingham Inset 1                                            | 3  |
| Bingham Inset 2 (District Centre)                          | 4  |
| Bradmore                                                   | 5  |
| Bunny                                                      | 6  |
| Cotgrave Inset 1                                           | 7  |
| Cotgrave Inset 2 (Local Centre)                            | 8  |
| Cropwell Bishop                                            | 9  |
| Cropwell Butler                                            | 10 |
| East Bridgford                                             | 11 |
| East Leake Inset 1                                         | 12 |
| East Leake Inset 2 (Local Centre)                          | 13 |
| Flintham                                                   | 14 |
| Gotham                                                     | 15 |
| Keyworth and Stanton on the Wolds Inset 1                  | 16 |
| Keyworth Inset 2 (Local Centres)                           | 17 |
| Radcliffe on Trent Inset 1                                 | 18 |
| Radcliffe on Trent Inset 2 (Local Centre)                  | 19 |
| Ruddington Inset 1                                         | 20 |
| Ruddington Inset 2 (Local Centre)                          | 21 |
| Shelford                                                   | 22 |
| Sutton Bonington                                           | 23 |
| Tollerton and Plumtree                                     | 24 |
| Upper Saxondale                                            | 25 |
| West Bridgford                                             | 26 |
| West Bridgford District Centre                             | 27 |
| Strategic Allocation at East of Gamston/North of Tollerton | 28 |
| Strategic Allocation at Former RAF Newton                  | 29 |
| Strategic Allocation at Melton Road, Edwalton              | 30 |
| Strategic Allocation South of Clifton                      | 31 |
| HS2 Safeguarded Route                                      | 32 |