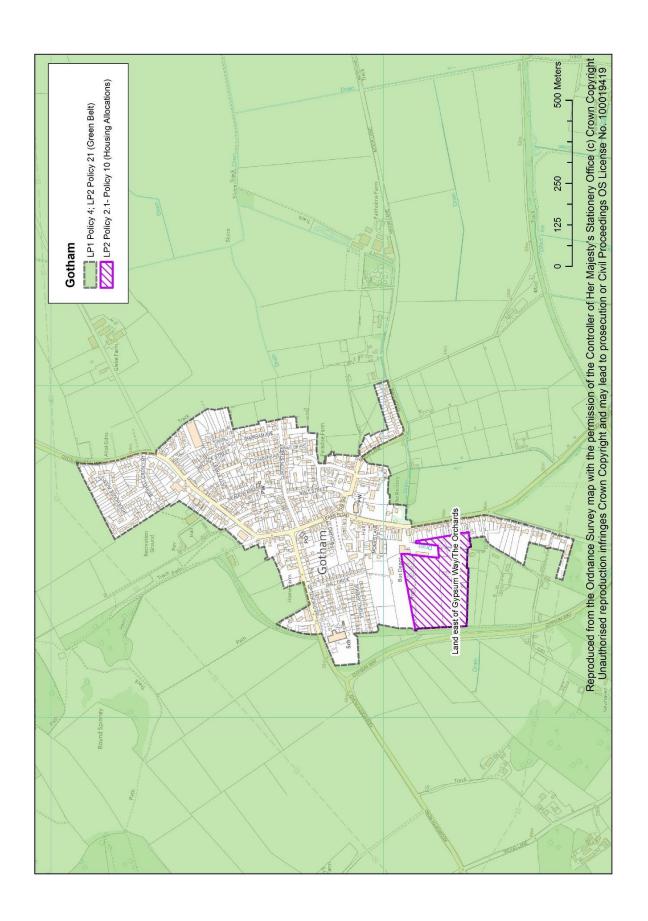

## **Contents**

| Policies Map West                                          | 1  |
|------------------------------------------------------------|----|
| Policies Map East                                          | 2  |
| Bingham Inset 1                                            | 3  |
| Bingham Inset 2 (District Centre)                          | 4  |
| Bradmore                                                   | 5  |
| Bunny                                                      | 6  |
| Cotgrave Inset 1                                           | 7  |
| Cotgrave Inset 2 (Local Centre)                            | 8  |
| Cropwell Bishop                                            | 9  |
| Cropwell Butler                                            | 10 |
| East Bridgford                                             | 11 |
| East Leake Inset 1                                         | 12 |
| East Leake Inset 2 (Local Centre)                          | 13 |
| Flintham                                                   | 14 |
| Gotham                                                     | 15 |
| Keyworth and Stanton on the Wolds Inset 1                  | 16 |
| Keyworth Inset 2 (Local Centres)                           | 17 |
| Radcliffe on Trent Inset 1                                 | 18 |
| Radcliffe on Trent Inset 2 (Local Centre)                  | 19 |
| Ruddington Inset 1                                         | 20 |
| Ruddington Inset 2 (Local Centre)                          | 21 |
| Shelford                                                   | 22 |
| Sutton Bonington                                           | 23 |
| Tollerton and Plumtree                                     | 24 |
| Upper Saxondale                                            | 25 |
| West Bridgford                                             | 26 |
| West Bridgford District Centre                             | 27 |
| Strategic Allocation at East of Gamston/North of Tollerton | 28 |
| Strategic Allocation at Former RAF Newton                  | 29 |
| Strategic Allocation at Melton Road, Edwalton              | 30 |
| Strategic Allocation South of Clifton                      | 31 |
| HS2 Safeguarded Route                                      | 32 |