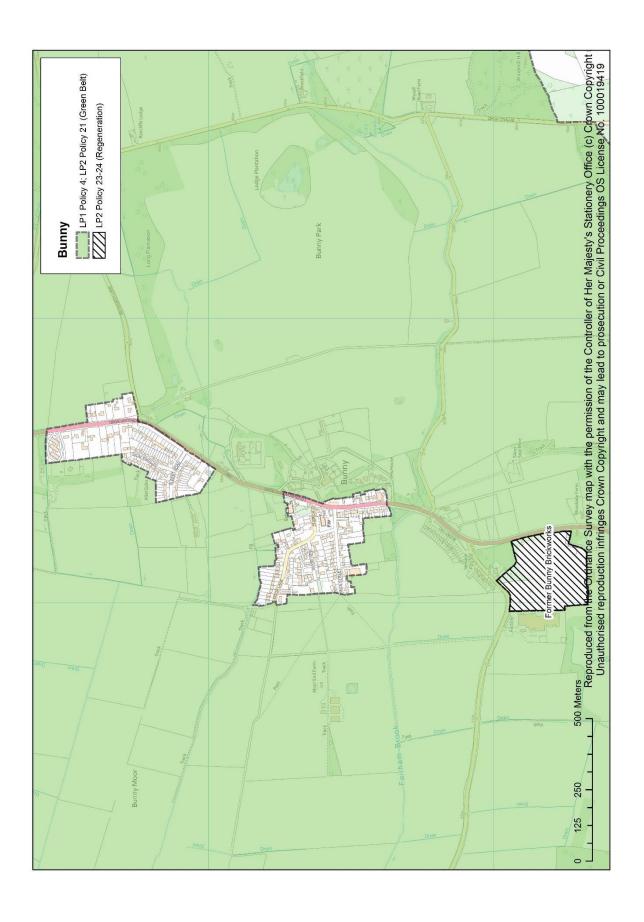

## **Contents**

| Policies Map West                                          | 1  |
|------------------------------------------------------------|----|
| Policies Map East                                          | 2  |
| Bingham Inset 1                                            | 3  |
| Bingham Inset 2 (District Centre)                          | 4  |
| Bradmore                                                   | 5  |
| Bunny                                                      | 6  |
| Cotgrave Inset 1                                           | 7  |
| Cotgrave Inset 2 (Local Centre)                            | 8  |
| Cropwell Bishop                                            | 9  |
| Cropwell Butler                                            | 10 |
| East Bridgford                                             | 11 |
| East Leake Inset 1                                         | 12 |
| East Leake Inset 2 (Local Centre)                          | 13 |
| Flintham                                                   | 14 |
| Gotham                                                     | 15 |
| Keyworth and Stanton on the Wolds Inset 1                  | 16 |
| Keyworth Inset 2 (Local Centres)                           | 17 |
| Radcliffe on Trent Inset 1                                 | 18 |
| Radcliffe on Trent Inset 2 (Local Centre)                  | 19 |
| Ruddington Inset 1                                         | 20 |
| Ruddington Inset 2 (Local Centre)                          | 21 |
| Shelford                                                   | 22 |
| Sutton Bonington                                           | 23 |
| Tollerton and Plumtree                                     | 24 |
| Upper Saxondale                                            | 25 |
| West Bridgford                                             | 26 |
| West Bridgford District Centre                             | 27 |
| Strategic Allocation at East of Gamston/North of Tollerton | 28 |
| Strategic Allocation at Former RAF Newton                  | 29 |
| Strategic Allocation at Melton Road, Edwalton              | 30 |
| Strategic Allocation South of Clifton                      | 31 |
| HS2 Safeguarded Route                                      | 32 |