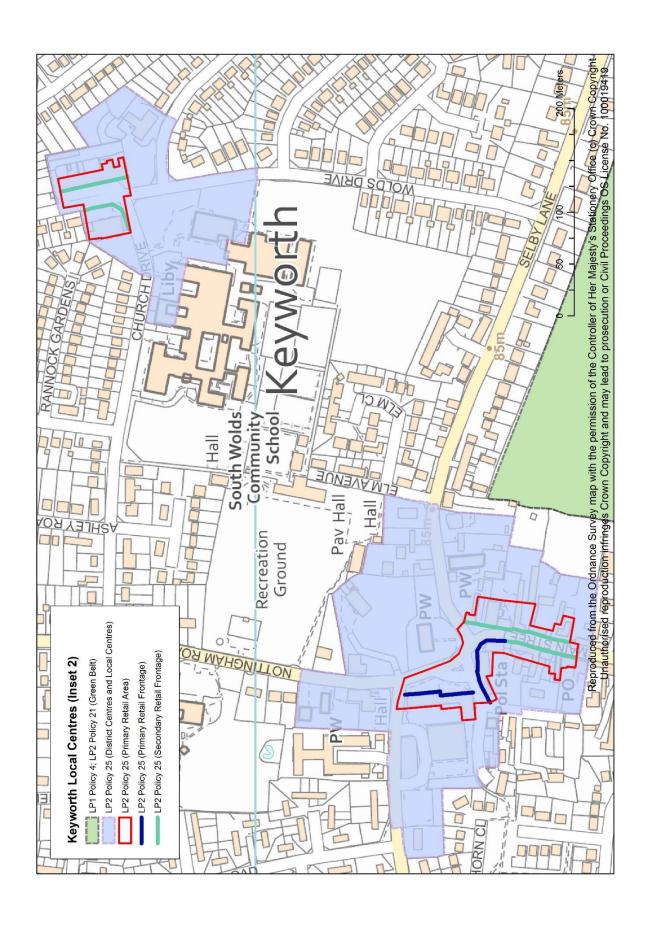

## **Contents**

| Policies Map West                                          | 1  |
|------------------------------------------------------------|----|
| Policies Map East                                          | 2  |
| Bingham Inset 1                                            | 3  |
| Bingham Inset 2 (District Centre)                          | 4  |
| Bradmore                                                   | 5  |
| Bunny                                                      | 6  |
| Cotgrave Inset 1                                           | 7  |
| Cotgrave Inset 2 (Local Centre)                            | 8  |
| Cropwell Bishop                                            | 9  |
| Cropwell Butler                                            | 10 |
| East Bridgford                                             | 11 |
| East Leake Inset 1                                         | 12 |
| East Leake Inset 2 (Local Centre)                          | 13 |
| Flintham                                                   | 14 |
| Gotham                                                     | 15 |
| Keyworth and Stanton on the Wolds Inset 1                  | 16 |
| Keyworth Inset 2 (Local Centres)                           | 17 |
| Radcliffe on Trent Inset 1                                 | 18 |
| Radcliffe on Trent Inset 2 (Local Centre)                  | 19 |
| Ruddington Inset 1                                         | 20 |
| Ruddington Inset 2 (Local Centre)                          | 21 |
| Shelford                                                   | 22 |
| Sutton Bonington                                           | 23 |
| Tollerton and Plumtree                                     | 24 |
| Upper Saxondale                                            | 25 |
| West Bridgford                                             | 26 |
| West Bridgford District Centre                             | 27 |
| Strategic Allocation at East of Gamston/North of Tollerton | 28 |
| Strategic Allocation at Former RAF Newton                  | 29 |
| Strategic Allocation at Melton Road, Edwalton              | 30 |
| Strategic Allocation South of Clifton                      | 31 |
| HS2 Safeguarded Route                                      | 32 |