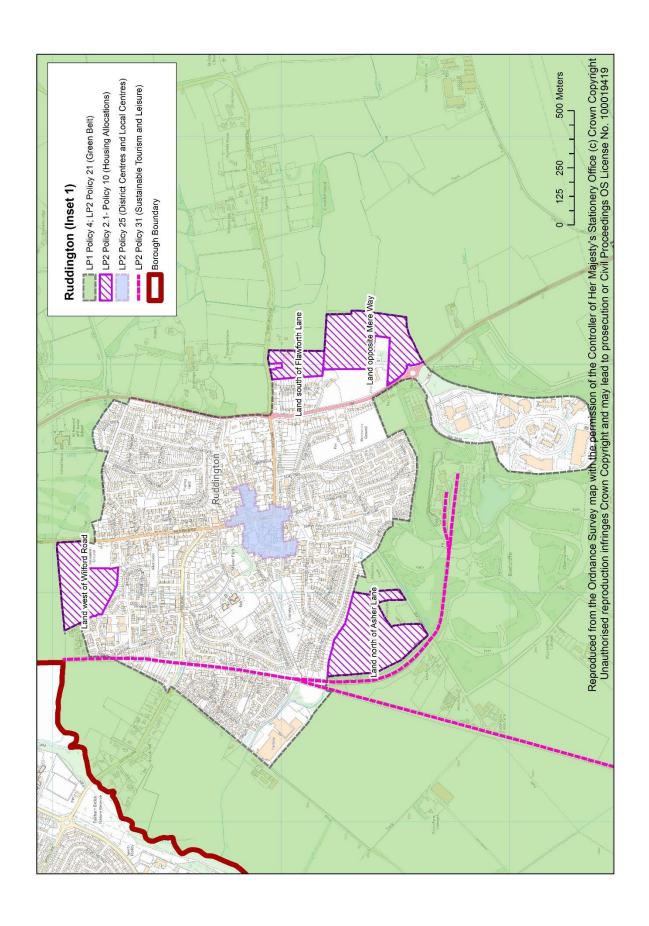

## **Contents**

| Policies Map West                                          | 1  |
|------------------------------------------------------------|----|
| Policies Map East                                          | 2  |
| Bingham Inset 1                                            | 3  |
| Bingham Inset 2 (District Centre)                          | 4  |
| Bradmore                                                   | 5  |
| Bunny                                                      | 6  |
| Cotgrave Inset 1                                           | 7  |
| Cotgrave Inset 2 (Local Centre)                            | 8  |
| Cropwell Bishop                                            | 9  |
| Cropwell Butler                                            | 10 |
| East Bridgford                                             | 11 |
| East Leake Inset 1                                         | 12 |
| East Leake Inset 2 (Local Centre)                          | 13 |
| Flintham                                                   | 14 |
| Gotham                                                     | 15 |
| Keyworth and Stanton on the Wolds Inset 1                  | 16 |
| Keyworth Inset 2 (Local Centres)                           | 17 |
| Radcliffe on Trent Inset 1                                 | 18 |
| Radcliffe on Trent Inset 2 (Local Centre)                  | 19 |
| Ruddington Inset 1                                         | 20 |
| Ruddington Inset 2 (Local Centre)                          | 21 |
| Shelford                                                   | 22 |
| Sutton Bonington                                           | 23 |
| Tollerton and Plumtree                                     | 24 |
| Upper Saxondale                                            | 25 |
| West Bridgford                                             | 26 |
| West Bridgford District Centre                             | 27 |
| Strategic Allocation at East of Gamston/North of Tollerton | 28 |
| Strategic Allocation at Former RAF Newton                  | 29 |
| Strategic Allocation at Melton Road, Edwalton              | 30 |
| Strategic Allocation South of Clifton                      | 31 |
| HS2 Safeguarded Route                                      | 32 |