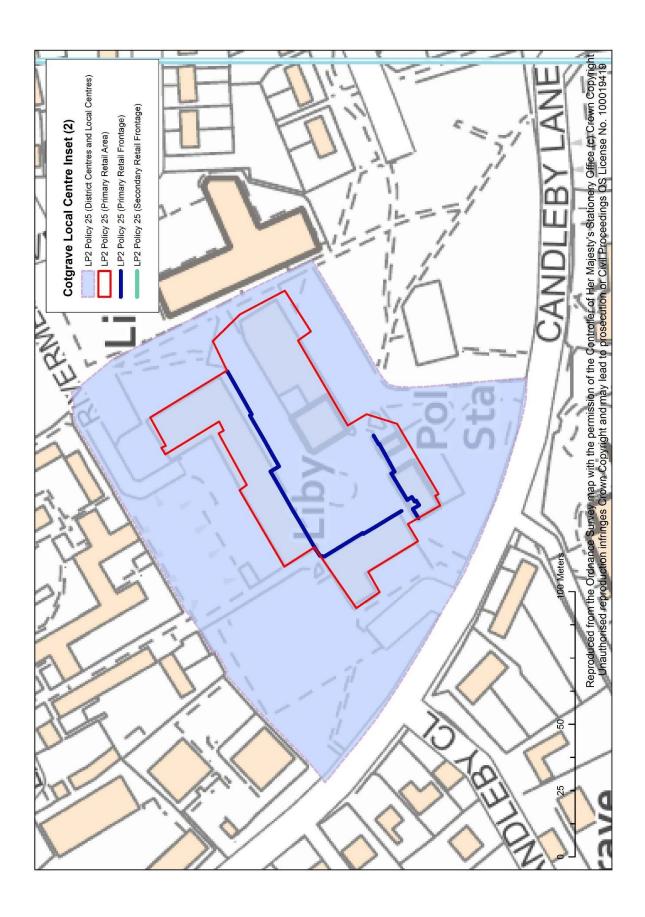

## **Contents**

| Policies Map West                                          | 1  |
|------------------------------------------------------------|----|
| Policies Map East                                          | 2  |
| Bingham Inset 1                                            | 3  |
| Bingham Inset 2 (District Centre)                          | 4  |
| Bradmore                                                   | 5  |
| Bunny                                                      | 6  |
| Cotgrave Inset 1                                           | 7  |
| Cotgrave Inset 2 (Local Centre)                            | 8  |
| Cropwell Bishop                                            | 9  |
| Cropwell Butler                                            | 10 |
| East Bridgford                                             | 11 |
| East Leake Inset 1                                         | 12 |
| East Leake Inset 2 (Local Centre)                          | 13 |
| Flintham                                                   | 14 |
| Gotham                                                     | 15 |
| Keyworth and Stanton on the Wolds Inset 1                  | 16 |
| Keyworth Inset 2 (Local Centres)                           | 17 |
| Radcliffe on Trent Inset 1                                 | 18 |
| Radcliffe on Trent Inset 2 (Local Centre)                  | 19 |
| Ruddington Inset 1                                         | 20 |
| Ruddington Inset 2 (Local Centre)                          | 21 |
| Shelford                                                   | 22 |
| Sutton Bonington                                           | 23 |
| Tollerton and Plumtree                                     | 24 |
| Upper Saxondale                                            | 25 |
| West Bridgford                                             | 26 |
| West Bridgford District Centre                             | 27 |
| Strategic Allocation at East of Gamston/North of Tollerton | 28 |
| Strategic Allocation at Former RAF Newton                  | 29 |
| Strategic Allocation at Melton Road, Edwalton              | 30 |
| Strategic Allocation South of Clifton                      | 31 |
| HS2 Safeguarded Route                                      | 32 |