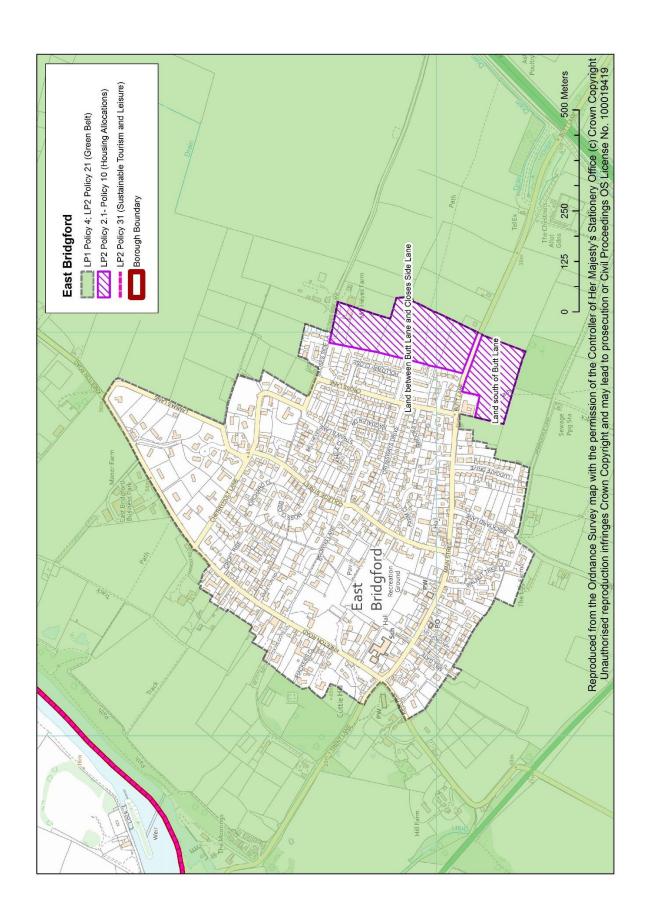

## **Contents**

| Policies Map West                                          | 1  |
|------------------------------------------------------------|----|
| Policies Map East                                          | 2  |
| Bingham Inset 1                                            | 3  |
| Bingham Inset 2 (District Centre)                          | 4  |
| Bradmore                                                   | 5  |
| Bunny                                                      | 6  |
| Cotgrave Inset 1                                           | 7  |
| Cotgrave Inset 2 (Local Centre)                            | 8  |
| Cropwell Bishop                                            | 9  |
| Cropwell Butler                                            | 10 |
| East Bridgford                                             | 11 |
| East Leake Inset 1                                         | 12 |
| East Leake Inset 2 (Local Centre)                          | 13 |
| Flintham                                                   | 14 |
| Gotham                                                     | 15 |
| Keyworth and Stanton on the Wolds Inset 1                  | 16 |
| Keyworth Inset 2 (Local Centres)                           | 17 |
| Radcliffe on Trent Inset 1                                 | 18 |
| Radcliffe on Trent Inset 2 (Local Centre)                  | 19 |
| Ruddington Inset 1                                         | 20 |
| Ruddington Inset 2 (Local Centre)                          | 21 |
| Shelford                                                   | 22 |
| Sutton Bonington                                           | 23 |
| Tollerton and Plumtree                                     | 24 |
| Upper Saxondale                                            | 25 |
| West Bridgford                                             | 26 |
| West Bridgford District Centre                             | 27 |
| Strategic Allocation at East of Gamston/North of Tollerton | 28 |
| Strategic Allocation at Former RAF Newton                  | 29 |
| Strategic Allocation at Melton Road, Edwalton              | 30 |
| Strategic Allocation South of Clifton                      | 31 |
| HS2 Safeguarded Route                                      | 32 |