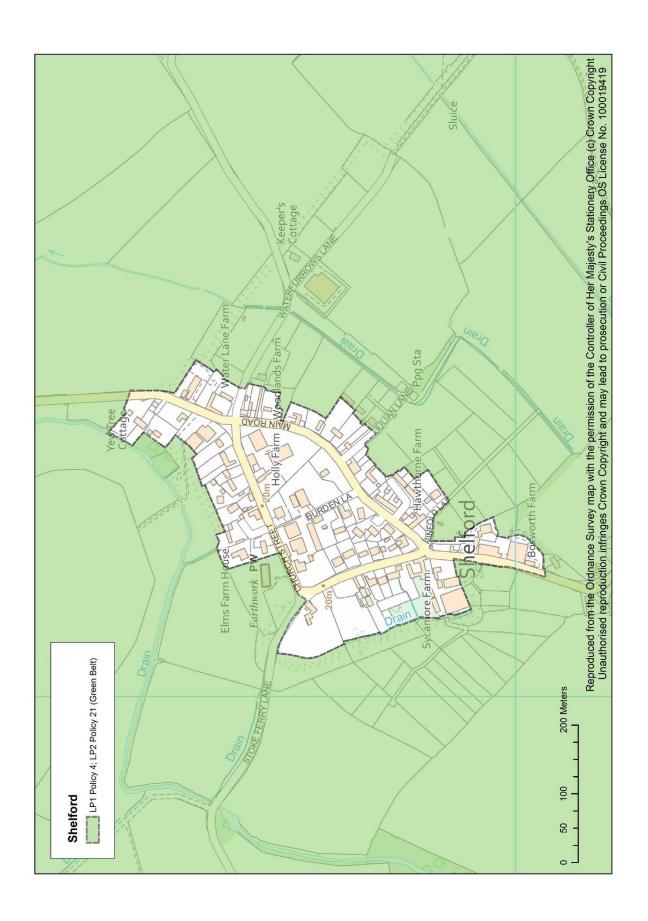

## **Contents**

| Policies Map West                                          | 1  |
|------------------------------------------------------------|----|
| Policies Map East                                          | 2  |
| Bingham Inset 1                                            | 3  |
| Bingham Inset 2 (District Centre)                          | 4  |
| Bradmore                                                   | 5  |
| Bunny                                                      | 6  |
| Cotgrave Inset 1                                           | 7  |
| Cotgrave Inset 2 (Local Centre)                            | 8  |
| Cropwell Bishop                                            | 9  |
| Cropwell Butler                                            | 10 |
| East Bridgford                                             | 11 |
| East Leake Inset 1                                         | 12 |
| East Leake Inset 2 (Local Centre)                          | 13 |
| Flintham                                                   | 14 |
| Gotham                                                     | 15 |
| Keyworth and Stanton on the Wolds Inset 1                  | 16 |
| Keyworth Inset 2 (Local Centres)                           | 17 |
| Radcliffe on Trent Inset 1                                 | 18 |
| Radcliffe on Trent Inset 2 (Local Centre)                  | 19 |
| Ruddington Inset 1                                         | 20 |
| Ruddington Inset 2 (Local Centre)                          | 21 |
| Shelford                                                   | 22 |
| Sutton Bonington                                           | 23 |
| Tollerton and Plumtree                                     | 24 |
| Upper Saxondale                                            | 25 |
| West Bridgford                                             | 26 |
| West Bridgford District Centre                             | 27 |
| Strategic Allocation at East of Gamston/North of Tollerton | 28 |
| Strategic Allocation at Former RAF Newton                  | 29 |
| Strategic Allocation at Melton Road, Edwalton              | 30 |
| Strategic Allocation South of Clifton                      | 31 |
| HS2 Safeguarded Route                                      | 32 |