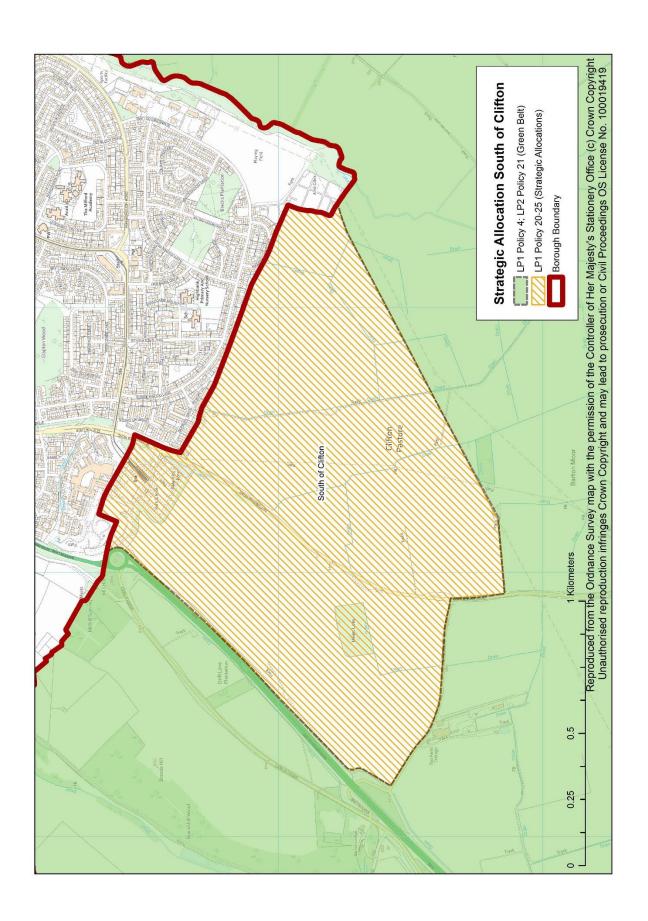

## **Contents**

| Policies Map West                                          | 1  |
|------------------------------------------------------------|----|
| Policies Map East                                          | 2  |
| Bingham Inset 1                                            | 3  |
| Bingham Inset 2 (District Centre)                          | 4  |
| Bradmore                                                   | 5  |
| Bunny                                                      | 6  |
| Cotgrave Inset 1                                           | 7  |
| Cotgrave Inset 2 (Local Centre)                            | 8  |
| Cropwell Bishop                                            | 9  |
| Cropwell Butler                                            | 10 |
| East Bridgford                                             | 11 |
| East Leake Inset 1                                         | 12 |
| East Leake Inset 2 (Local Centre)                          | 13 |
| Flintham                                                   | 14 |
| Gotham                                                     | 15 |
| Keyworth and Stanton on the Wolds Inset 1                  | 16 |
| Keyworth Inset 2 (Local Centres)                           | 17 |
| Radcliffe on Trent Inset 1                                 | 18 |
| Radcliffe on Trent Inset 2 (Local Centre)                  | 19 |
| Ruddington Inset 1                                         | 20 |
| Ruddington Inset 2 (Local Centre)                          | 21 |
| Shelford                                                   | 22 |
| Sutton Bonington                                           | 23 |
| Tollerton and Plumtree                                     | 24 |
| Upper Saxondale                                            | 25 |
| West Bridgford                                             | 26 |
| West Bridgford District Centre                             | 27 |
| Strategic Allocation at East of Gamston/North of Tollerton | 28 |
| Strategic Allocation at Former RAF Newton                  | 29 |
| Strategic Allocation at Melton Road, Edwalton              | 30 |
| Strategic Allocation South of Clifton                      | 31 |
| HS2 Safeguarded Route                                      | 32 |