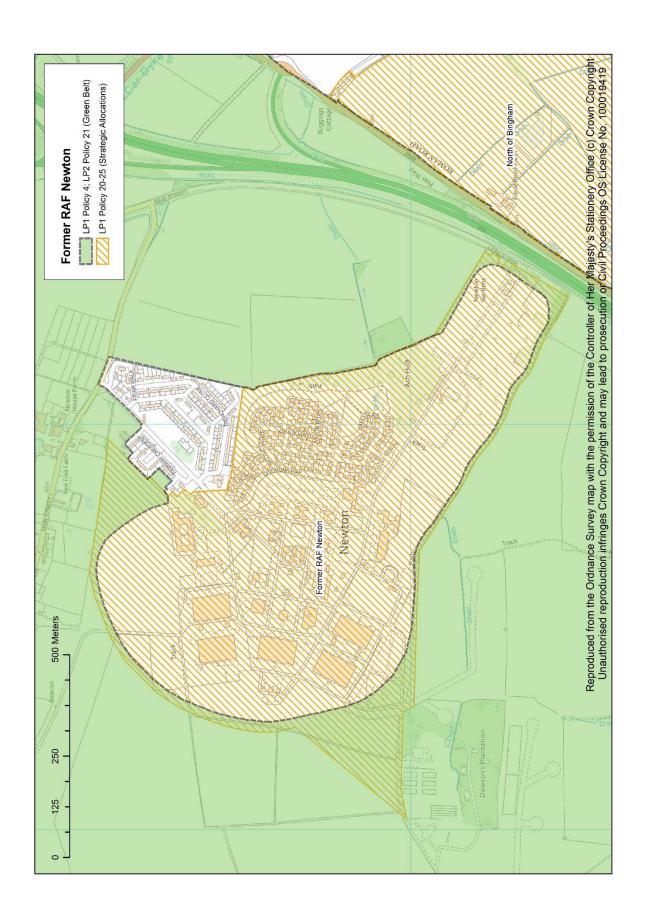

## **Contents**

| Policies Map West                                          | 1  |
|------------------------------------------------------------|----|
| Policies Map East                                          | 2  |
| Bingham Inset 1                                            | 3  |
| Bingham Inset 2 (District Centre)                          | 4  |
| Bradmore                                                   | 5  |
| Bunny                                                      | 6  |
| Cotgrave Inset 1                                           | 7  |
| Cotgrave Inset 2 (Local Centre)                            | 8  |
| Cropwell Bishop                                            | 9  |
| Cropwell Butler                                            | 10 |
| East Bridgford                                             | 11 |
| East Leake Inset 1                                         | 12 |
| East Leake Inset 2 (Local Centre)                          | 13 |
| Flintham                                                   | 14 |
| Gotham                                                     | 15 |
| Keyworth and Stanton on the Wolds Inset 1                  | 16 |
| Keyworth Inset 2 (Local Centres)                           | 17 |
| Radcliffe on Trent Inset 1                                 | 18 |
| Radcliffe on Trent Inset 2 (Local Centre)                  | 19 |
| Ruddington Inset 1                                         | 20 |
| Ruddington Inset 2 (Local Centre)                          | 21 |
| Shelford                                                   | 22 |
| Sutton Bonington                                           | 23 |
| Tollerton and Plumtree                                     | 24 |
| Upper Saxondale                                            | 25 |
| West Bridgford                                             | 26 |
| West Bridgford District Centre                             | 27 |
| Strategic Allocation at East of Gamston/North of Tollerton | 28 |
| Strategic Allocation at Former RAF Newton                  | 29 |
| Strategic Allocation at Melton Road, Edwalton              | 30 |
| Strategic Allocation South of Clifton                      | 31 |
| HS2 Safeguarded Route                                      | 32 |