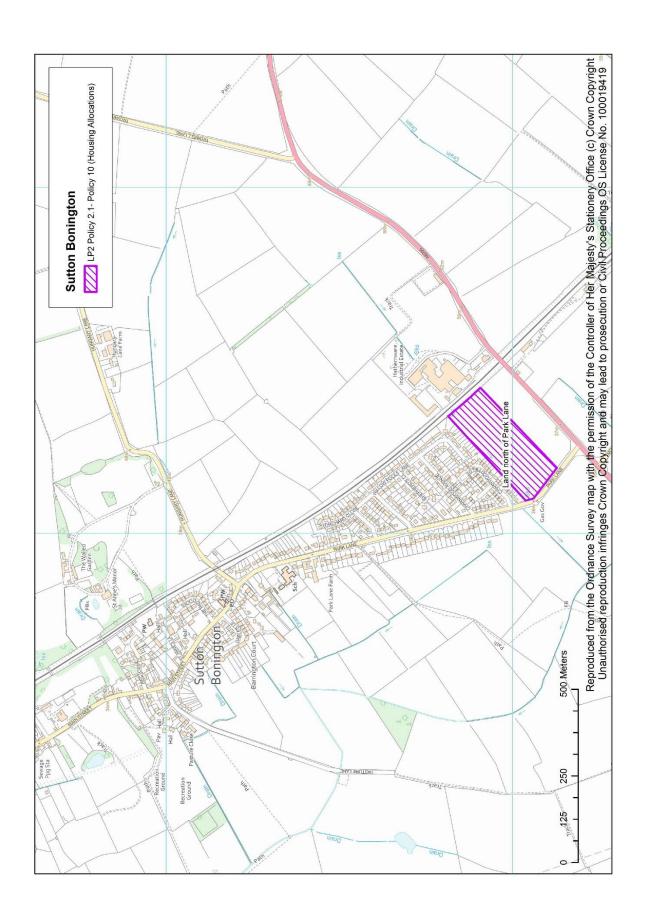

## **Contents**

| Policies Map West                                          | 1  |
|------------------------------------------------------------|----|
| Policies Map East                                          | 2  |
| Bingham Inset 1                                            | 3  |
| Bingham Inset 2 (District Centre)                          | 4  |
| Bradmore                                                   | 5  |
| Bunny                                                      | 6  |
| Cotgrave Inset 1                                           | 7  |
| Cotgrave Inset 2 (Local Centre)                            | 8  |
| Cropwell Bishop                                            | 9  |
| Cropwell Butler                                            | 10 |
| East Bridgford                                             | 11 |
| East Leake Inset 1                                         | 12 |
| East Leake Inset 2 (Local Centre)                          | 13 |
| Flintham                                                   | 14 |
| Gotham                                                     | 15 |
| Keyworth and Stanton on the Wolds Inset 1                  | 16 |
| Keyworth Inset 2 (Local Centres)                           | 17 |
| Radcliffe on Trent Inset 1                                 | 18 |
| Radcliffe on Trent Inset 2 (Local Centre)                  | 19 |
| Ruddington Inset 1                                         | 20 |
| Ruddington Inset 2 (Local Centre)                          | 21 |
| Shelford                                                   | 22 |
| Sutton Bonington                                           | 23 |
| Tollerton and Plumtree                                     | 24 |
| Upper Saxondale                                            | 25 |
| West Bridgford                                             | 26 |
| West Bridgford District Centre                             | 27 |
| Strategic Allocation at East of Gamston/North of Tollerton | 28 |
| Strategic Allocation at Former RAF Newton                  | 29 |
| Strategic Allocation at Melton Road, Edwalton              | 30 |
| Strategic Allocation South of Clifton                      | 31 |
| HS2 Safeguarded Route                                      | 32 |