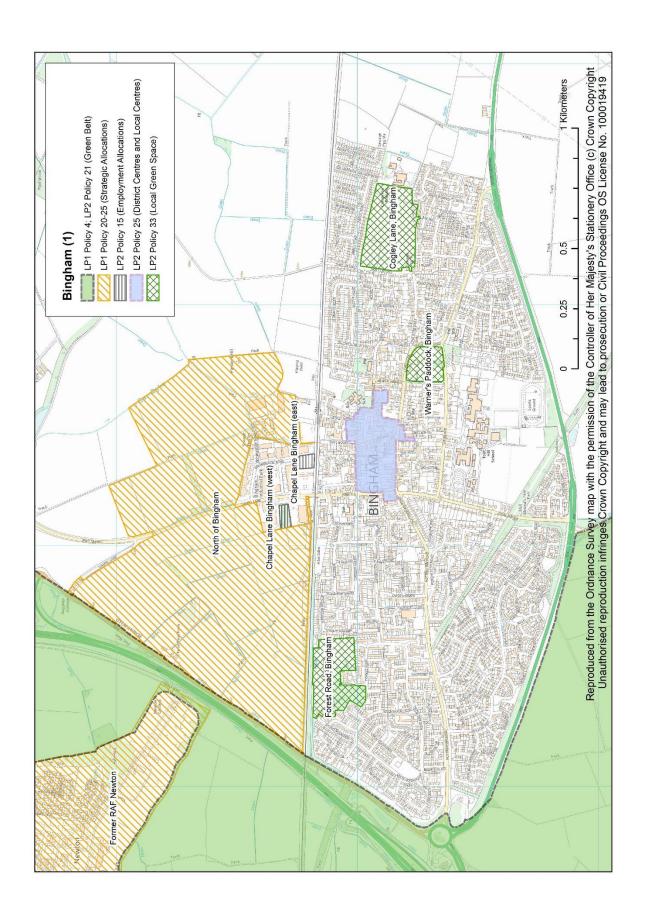

## **Contents**

| Policies Map West                                          | 1  |
|------------------------------------------------------------|----|
| Policies Map East                                          | 2  |
| Bingham Inset 1                                            | 3  |
| Bingham Inset 2 (District Centre)                          | 4  |
| Bradmore                                                   | 5  |
| Bunny                                                      | 6  |
| Cotgrave Inset 1                                           | 7  |
| Cotgrave Inset 2 (Local Centre)                            | 8  |
| Cropwell Bishop                                            | 9  |
| Cropwell Butler                                            | 10 |
| East Bridgford                                             | 11 |
| East Leake Inset 1                                         | 12 |
| East Leake Inset 2 (Local Centre)                          | 13 |
| Flintham                                                   | 14 |
| Gotham                                                     | 15 |
| Keyworth and Stanton on the Wolds Inset 1                  | 16 |
| Keyworth Inset 2 (Local Centres)                           | 17 |
| Radcliffe on Trent Inset 1                                 | 18 |
| Radcliffe on Trent Inset 2 (Local Centre)                  | 19 |
| Ruddington Inset 1                                         | 20 |
| Ruddington Inset 2 (Local Centre)                          | 21 |
| Shelford                                                   | 22 |
| Sutton Bonington                                           | 23 |
| Tollerton and Plumtree                                     | 24 |
| Upper Saxondale                                            | 25 |
| West Bridgford                                             | 26 |
| West Bridgford District Centre                             | 27 |
| Strategic Allocation at East of Gamston/North of Tollerton | 28 |
| Strategic Allocation at Former RAF Newton                  | 29 |
| Strategic Allocation at Melton Road, Edwalton              | 30 |
| Strategic Allocation South of Clifton                      | 31 |
| HS2 Safeguarded Route                                      | 32 |