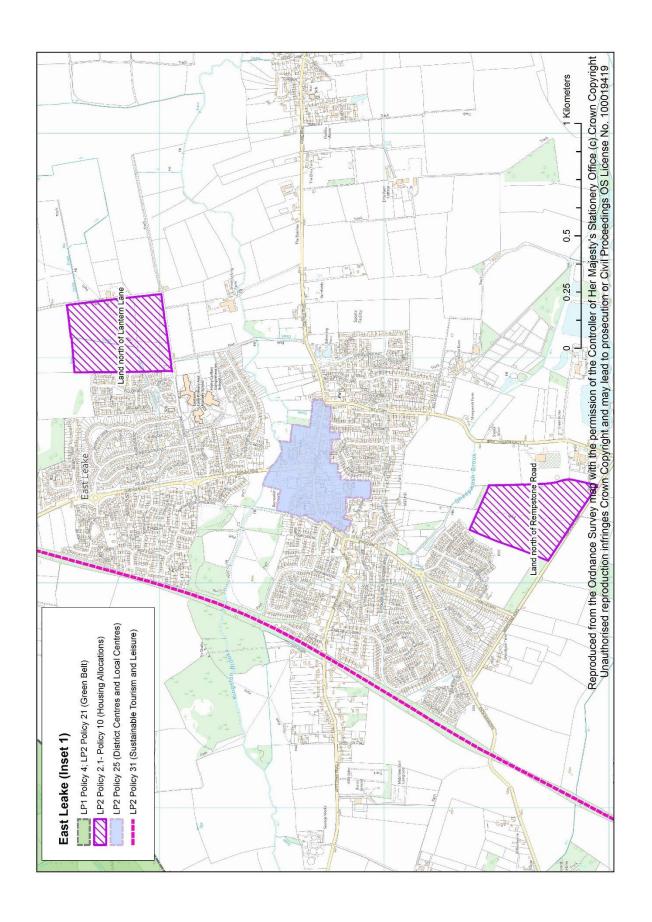

## **Contents**

| Policies Map West                                          | 1  |
|------------------------------------------------------------|----|
| Policies Map East                                          | 2  |
| Bingham Inset 1                                            | 3  |
| Bingham Inset 2 (District Centre)                          | 4  |
| Bradmore                                                   | 5  |
| Bunny                                                      | 6  |
| Cotgrave Inset 1                                           | 7  |
| Cotgrave Inset 2 (Local Centre)                            | 8  |
| Cropwell Bishop                                            | 9  |
| Cropwell Butler                                            | 10 |
| East Bridgford                                             | 11 |
| East Leake Inset 1                                         | 12 |
| East Leake Inset 2 (Local Centre)                          | 13 |
| Flintham                                                   | 14 |
| Gotham                                                     | 15 |
| Keyworth and Stanton on the Wolds Inset 1                  | 16 |
| Keyworth Inset 2 (Local Centres)                           | 17 |
| Radcliffe on Trent Inset 1                                 | 18 |
| Radcliffe on Trent Inset 2 (Local Centre)                  | 19 |
| Ruddington Inset 1                                         | 20 |
| Ruddington Inset 2 (Local Centre)                          | 21 |
| Shelford                                                   | 22 |
| Sutton Bonington                                           | 23 |
| Tollerton and Plumtree                                     | 24 |
| Upper Saxondale                                            | 25 |
| West Bridgford                                             | 26 |
| West Bridgford District Centre                             | 27 |
| Strategic Allocation at East of Gamston/North of Tollerton | 28 |
| Strategic Allocation at Former RAF Newton                  | 29 |
| Strategic Allocation at Melton Road, Edwalton              | 30 |
| Strategic Allocation South of Clifton                      | 31 |
| HS2 Safeguarded Route                                      | 32 |