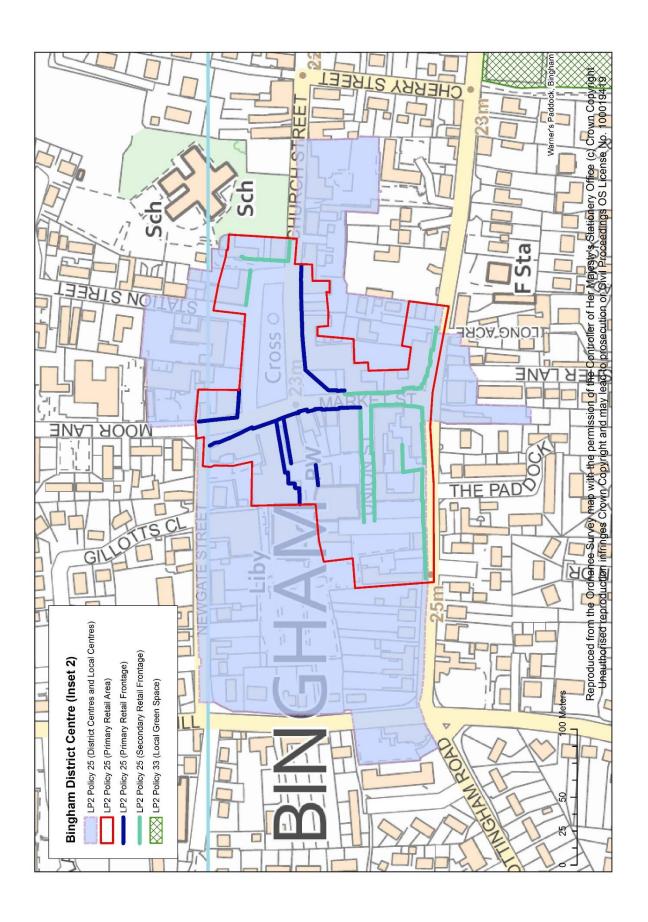

## **Contents**

| Policies Map West                                          | 1  |
|------------------------------------------------------------|----|
| Policies Map East                                          | 2  |
| Bingham Inset 1                                            | 3  |
| Bingham Inset 2 (District Centre)                          | 4  |
| Bradmore                                                   | 5  |
| Bunny                                                      | 6  |
| Cotgrave Inset 1                                           | 7  |
| Cotgrave Inset 2 (Local Centre)                            | 8  |
| Cropwell Bishop                                            | 9  |
| Cropwell Butler                                            | 10 |
| East Bridgford                                             | 11 |
| East Leake Inset 1                                         | 12 |
| East Leake Inset 2 (Local Centre)                          | 13 |
| Flintham                                                   | 14 |
| Gotham                                                     | 15 |
| Keyworth and Stanton on the Wolds Inset 1                  | 16 |
| Keyworth Inset 2 (Local Centres)                           | 17 |
| Radcliffe on Trent Inset 1                                 | 18 |
| Radcliffe on Trent Inset 2 (Local Centre)                  | 19 |
| Ruddington Inset 1                                         | 20 |
| Ruddington Inset 2 (Local Centre)                          | 21 |
| Shelford                                                   | 22 |
| Sutton Bonington                                           | 23 |
| Tollerton and Plumtree                                     | 24 |
| Upper Saxondale                                            | 25 |
| West Bridgford                                             | 26 |
| West Bridgford District Centre                             | 27 |
| Strategic Allocation at East of Gamston/North of Tollerton | 28 |
| Strategic Allocation at Former RAF Newton                  | 29 |
| Strategic Allocation at Melton Road, Edwalton              | 30 |
| Strategic Allocation South of Clifton                      | 31 |
| HS2 Safeguarded Route                                      | 32 |