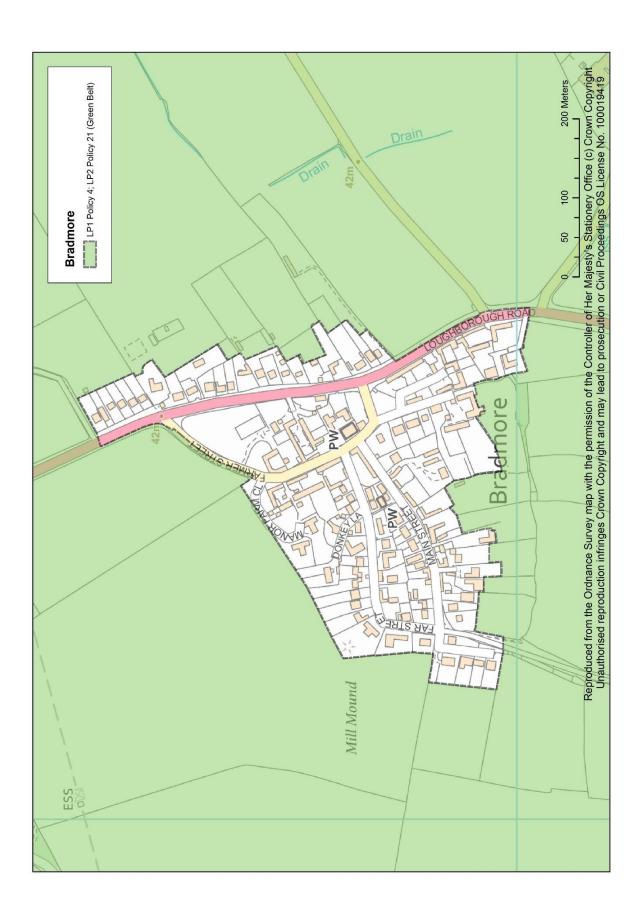

## **Contents**

| Policies Map West                                          | 1  |
|------------------------------------------------------------|----|
| Policies Map East                                          | 2  |
| Bingham Inset 1                                            | 3  |
| Bingham Inset 2 (District Centre)                          | 4  |
| Bradmore                                                   | 5  |
| Bunny                                                      | 6  |
| Cotgrave Inset 1                                           | 7  |
| Cotgrave Inset 2 (Local Centre)                            | 8  |
| Cropwell Bishop                                            | 9  |
| Cropwell Butler                                            | 10 |
| East Bridgford                                             | 11 |
| East Leake Inset 1                                         | 12 |
| East Leake Inset 2 (Local Centre)                          | 13 |
| Flintham                                                   | 14 |
| Gotham                                                     | 15 |
| Keyworth and Stanton on the Wolds Inset 1                  | 16 |
| Keyworth Inset 2 (Local Centres)                           | 17 |
| Radcliffe on Trent Inset 1                                 | 18 |
| Radcliffe on Trent Inset 2 (Local Centre)                  | 19 |
| Ruddington Inset 1                                         | 20 |
| Ruddington Inset 2 (Local Centre)                          | 21 |
| Shelford                                                   | 22 |
| Sutton Bonington                                           | 23 |
| Tollerton and Plumtree                                     | 24 |
| Upper Saxondale                                            | 25 |
| West Bridgford                                             | 26 |
| West Bridgford District Centre                             | 27 |
| Strategic Allocation at East of Gamston/North of Tollerton | 28 |
| Strategic Allocation at Former RAF Newton                  | 29 |
| Strategic Allocation at Melton Road, Edwalton              | 30 |
| Strategic Allocation South of Clifton                      | 31 |
| HS2 Safeguarded Route                                      | 32 |