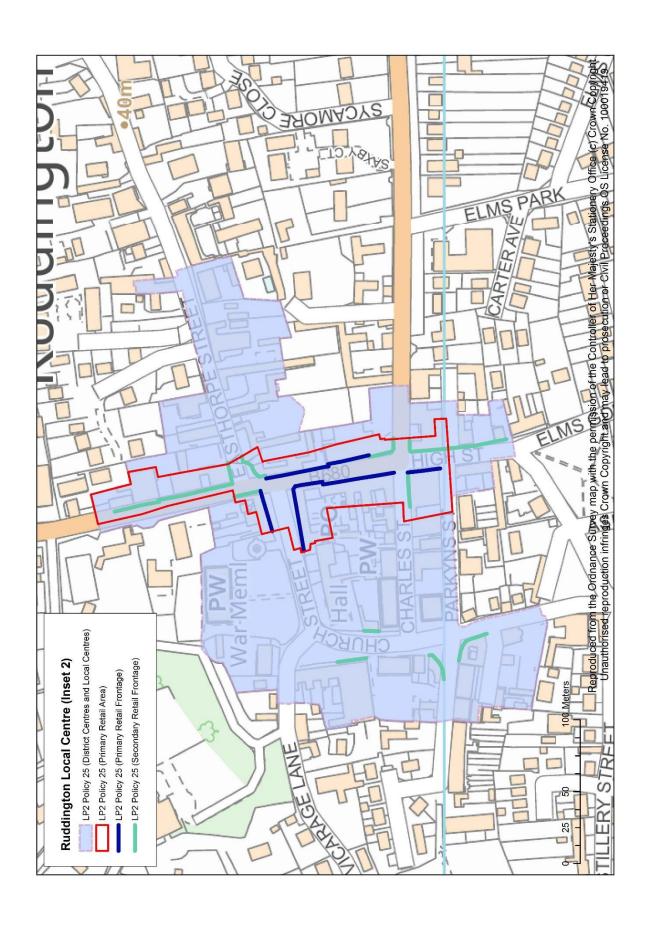

## **Contents**

| Policies Map West                                          | 1  |
|------------------------------------------------------------|----|
| Policies Map East                                          | 2  |
| Bingham Inset 1                                            | 3  |
| Bingham Inset 2 (District Centre)                          | 4  |
| Bradmore                                                   | 5  |
| Bunny                                                      | 6  |
| Cotgrave Inset 1                                           | 7  |
| Cotgrave Inset 2 (Local Centre)                            | 8  |
| Cropwell Bishop                                            | 9  |
| Cropwell Butler                                            | 10 |
| East Bridgford                                             | 11 |
| East Leake Inset 1                                         | 12 |
| East Leake Inset 2 (Local Centre)                          | 13 |
| Flintham                                                   | 14 |
| Gotham                                                     | 15 |
| Keyworth and Stanton on the Wolds Inset 1                  | 16 |
| Keyworth Inset 2 (Local Centres)                           | 17 |
| Radcliffe on Trent Inset 1                                 | 18 |
| Radcliffe on Trent Inset 2 (Local Centre)                  | 19 |
| Ruddington Inset 1                                         | 20 |
| Ruddington Inset 2 (Local Centre)                          | 21 |
| Shelford                                                   | 22 |
| Sutton Bonington                                           | 23 |
| Tollerton and Plumtree                                     | 24 |
| Upper Saxondale                                            | 25 |
| West Bridgford                                             | 26 |
| West Bridgford District Centre                             | 27 |
| Strategic Allocation at East of Gamston/North of Tollerton | 28 |
| Strategic Allocation at Former RAF Newton                  | 29 |
| Strategic Allocation at Melton Road, Edwalton              | 30 |
| Strategic Allocation South of Clifton                      | 31 |
| HS2 Safeguarded Route                                      | 32 |